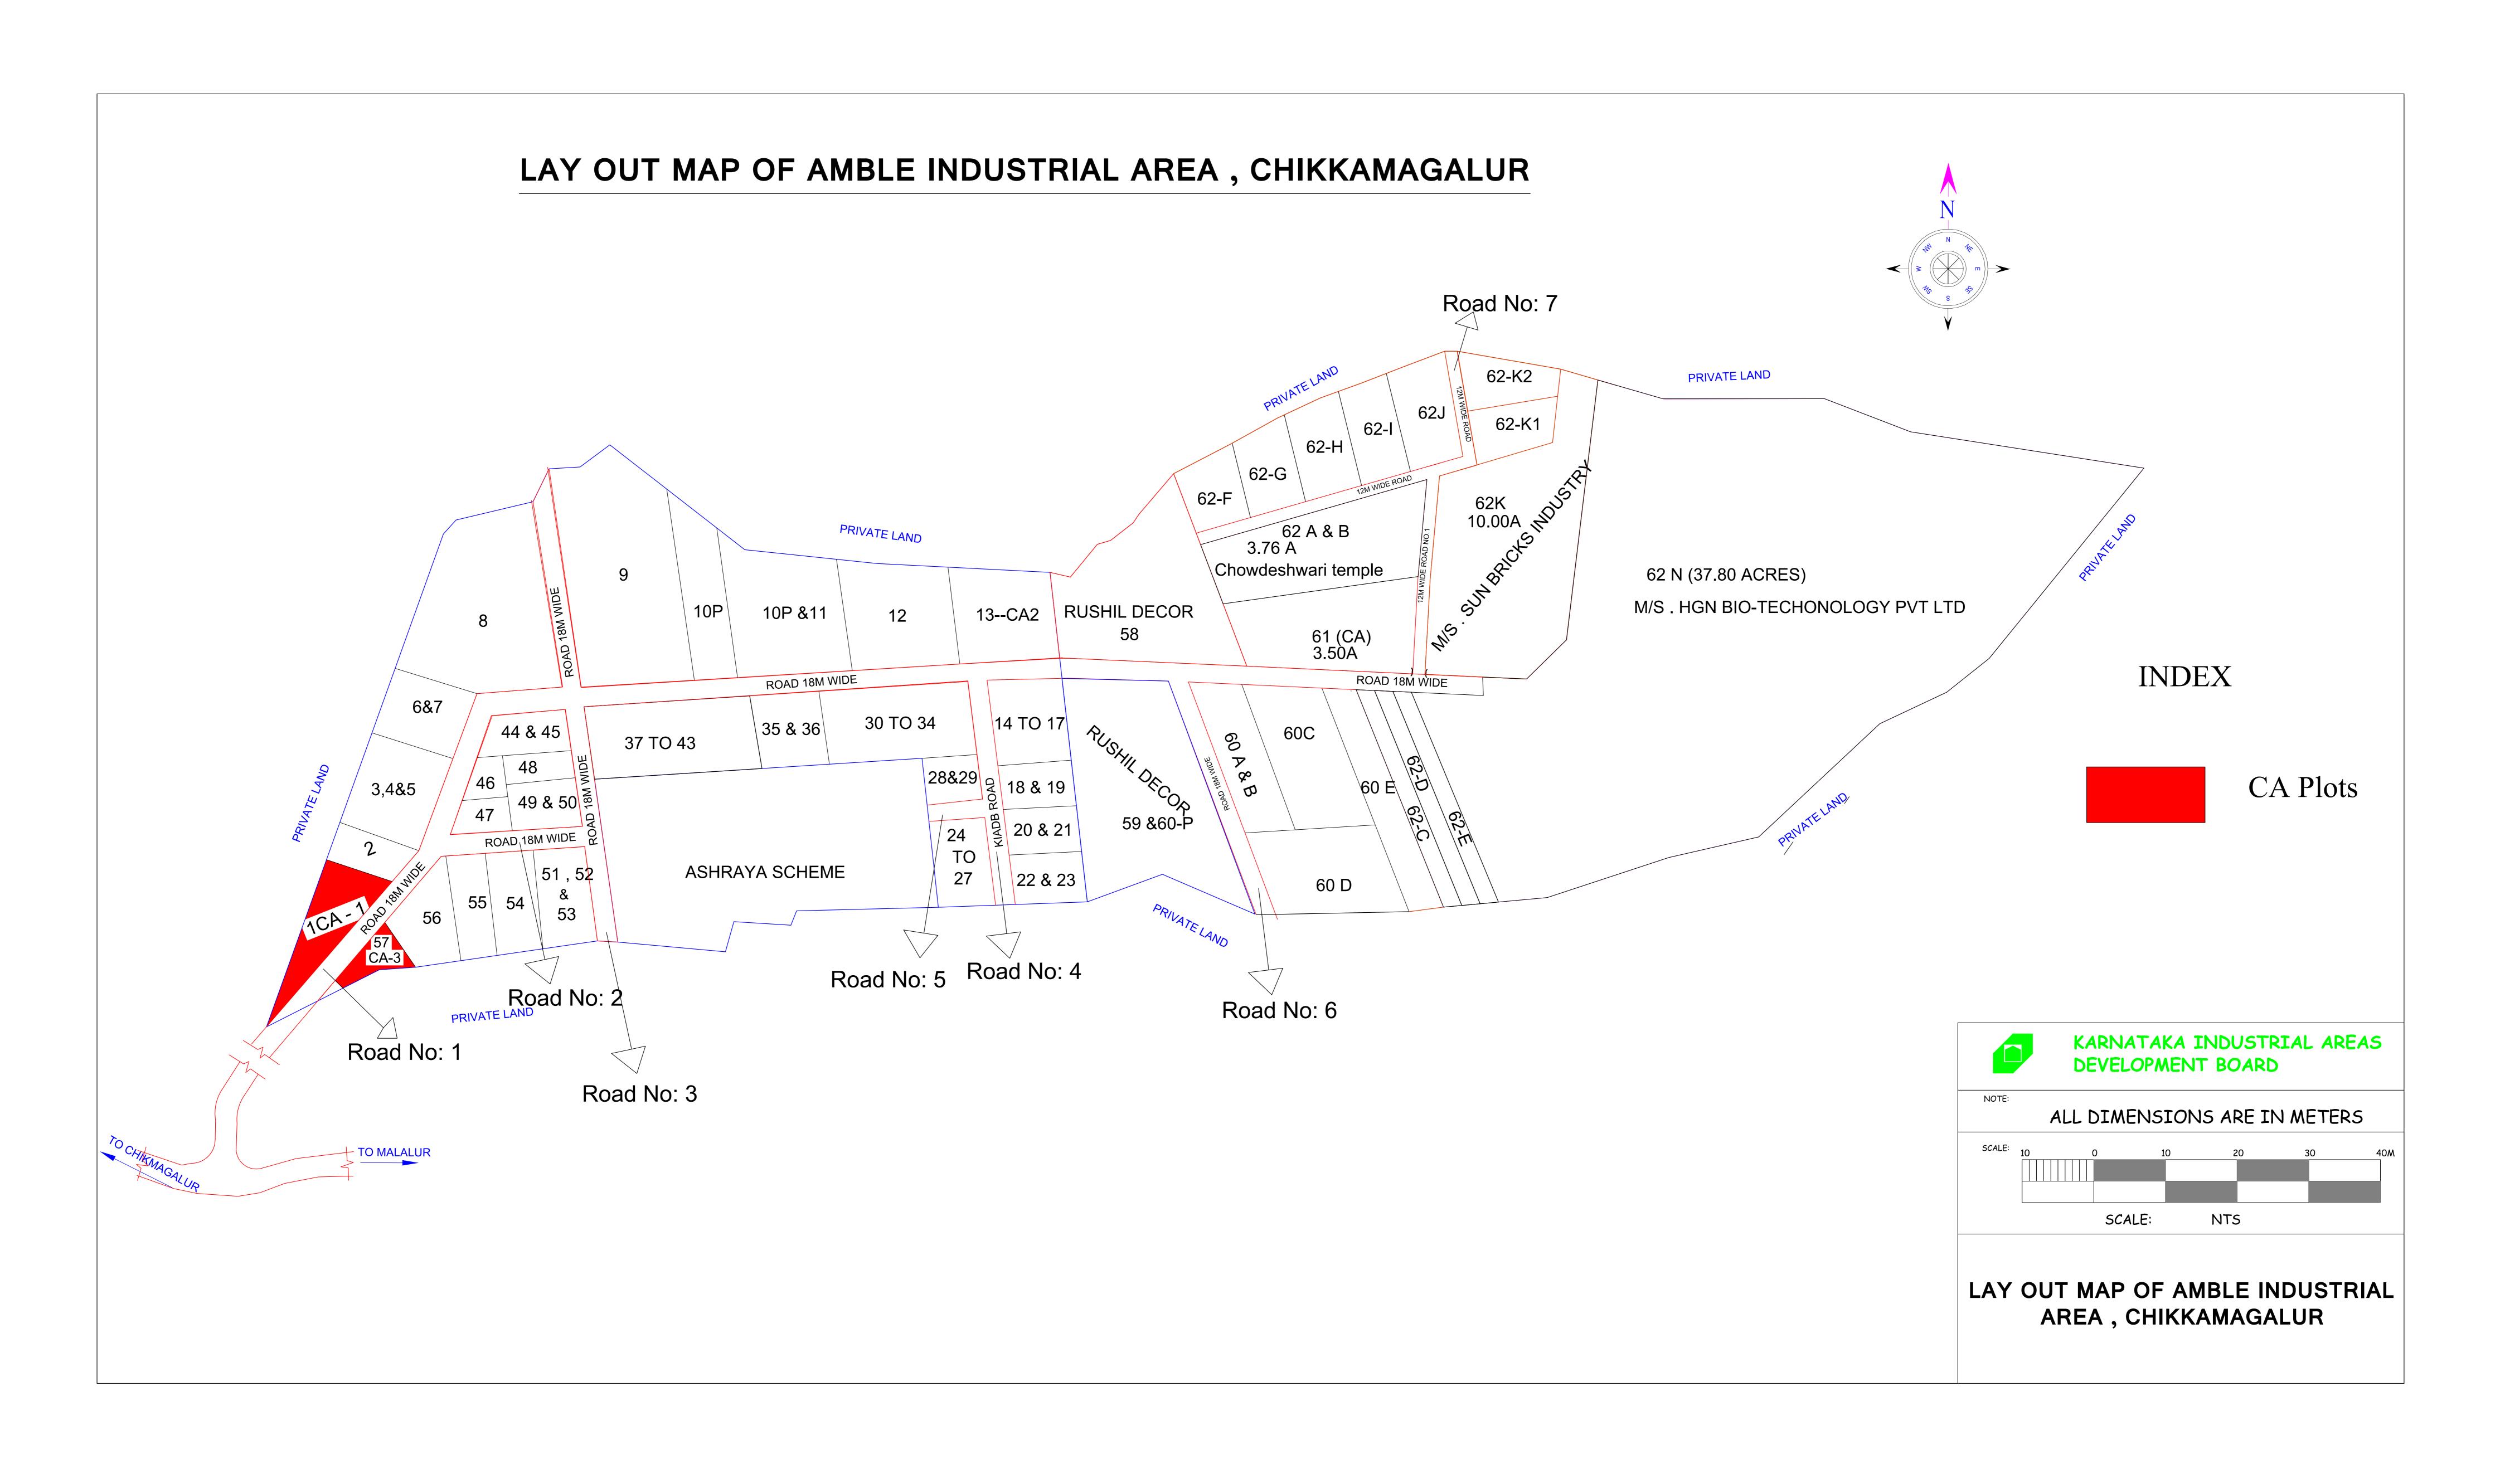

# District: Chikkamagalur

## Name of the Indl. Area: Amble

| Sl.No. | CA/Amenity Plot No. | Extent (in acres) | Reserved for Gen and<br>SC/ST category | Tentative Allotment rate per acre<br>(Rs.in lakhs) |
|--------|---------------------|-------------------|----------------------------------------|----------------------------------------------------|
| 1      | 1-CA                | 0.73              | Gen                                    | Prevailing guidance value                          |
| 2      | 57-CA               | 0.21              | SC/ST                                  | Prevailing guidance value                          |
|        | Total               | 0.94              |                                        |                                                    |