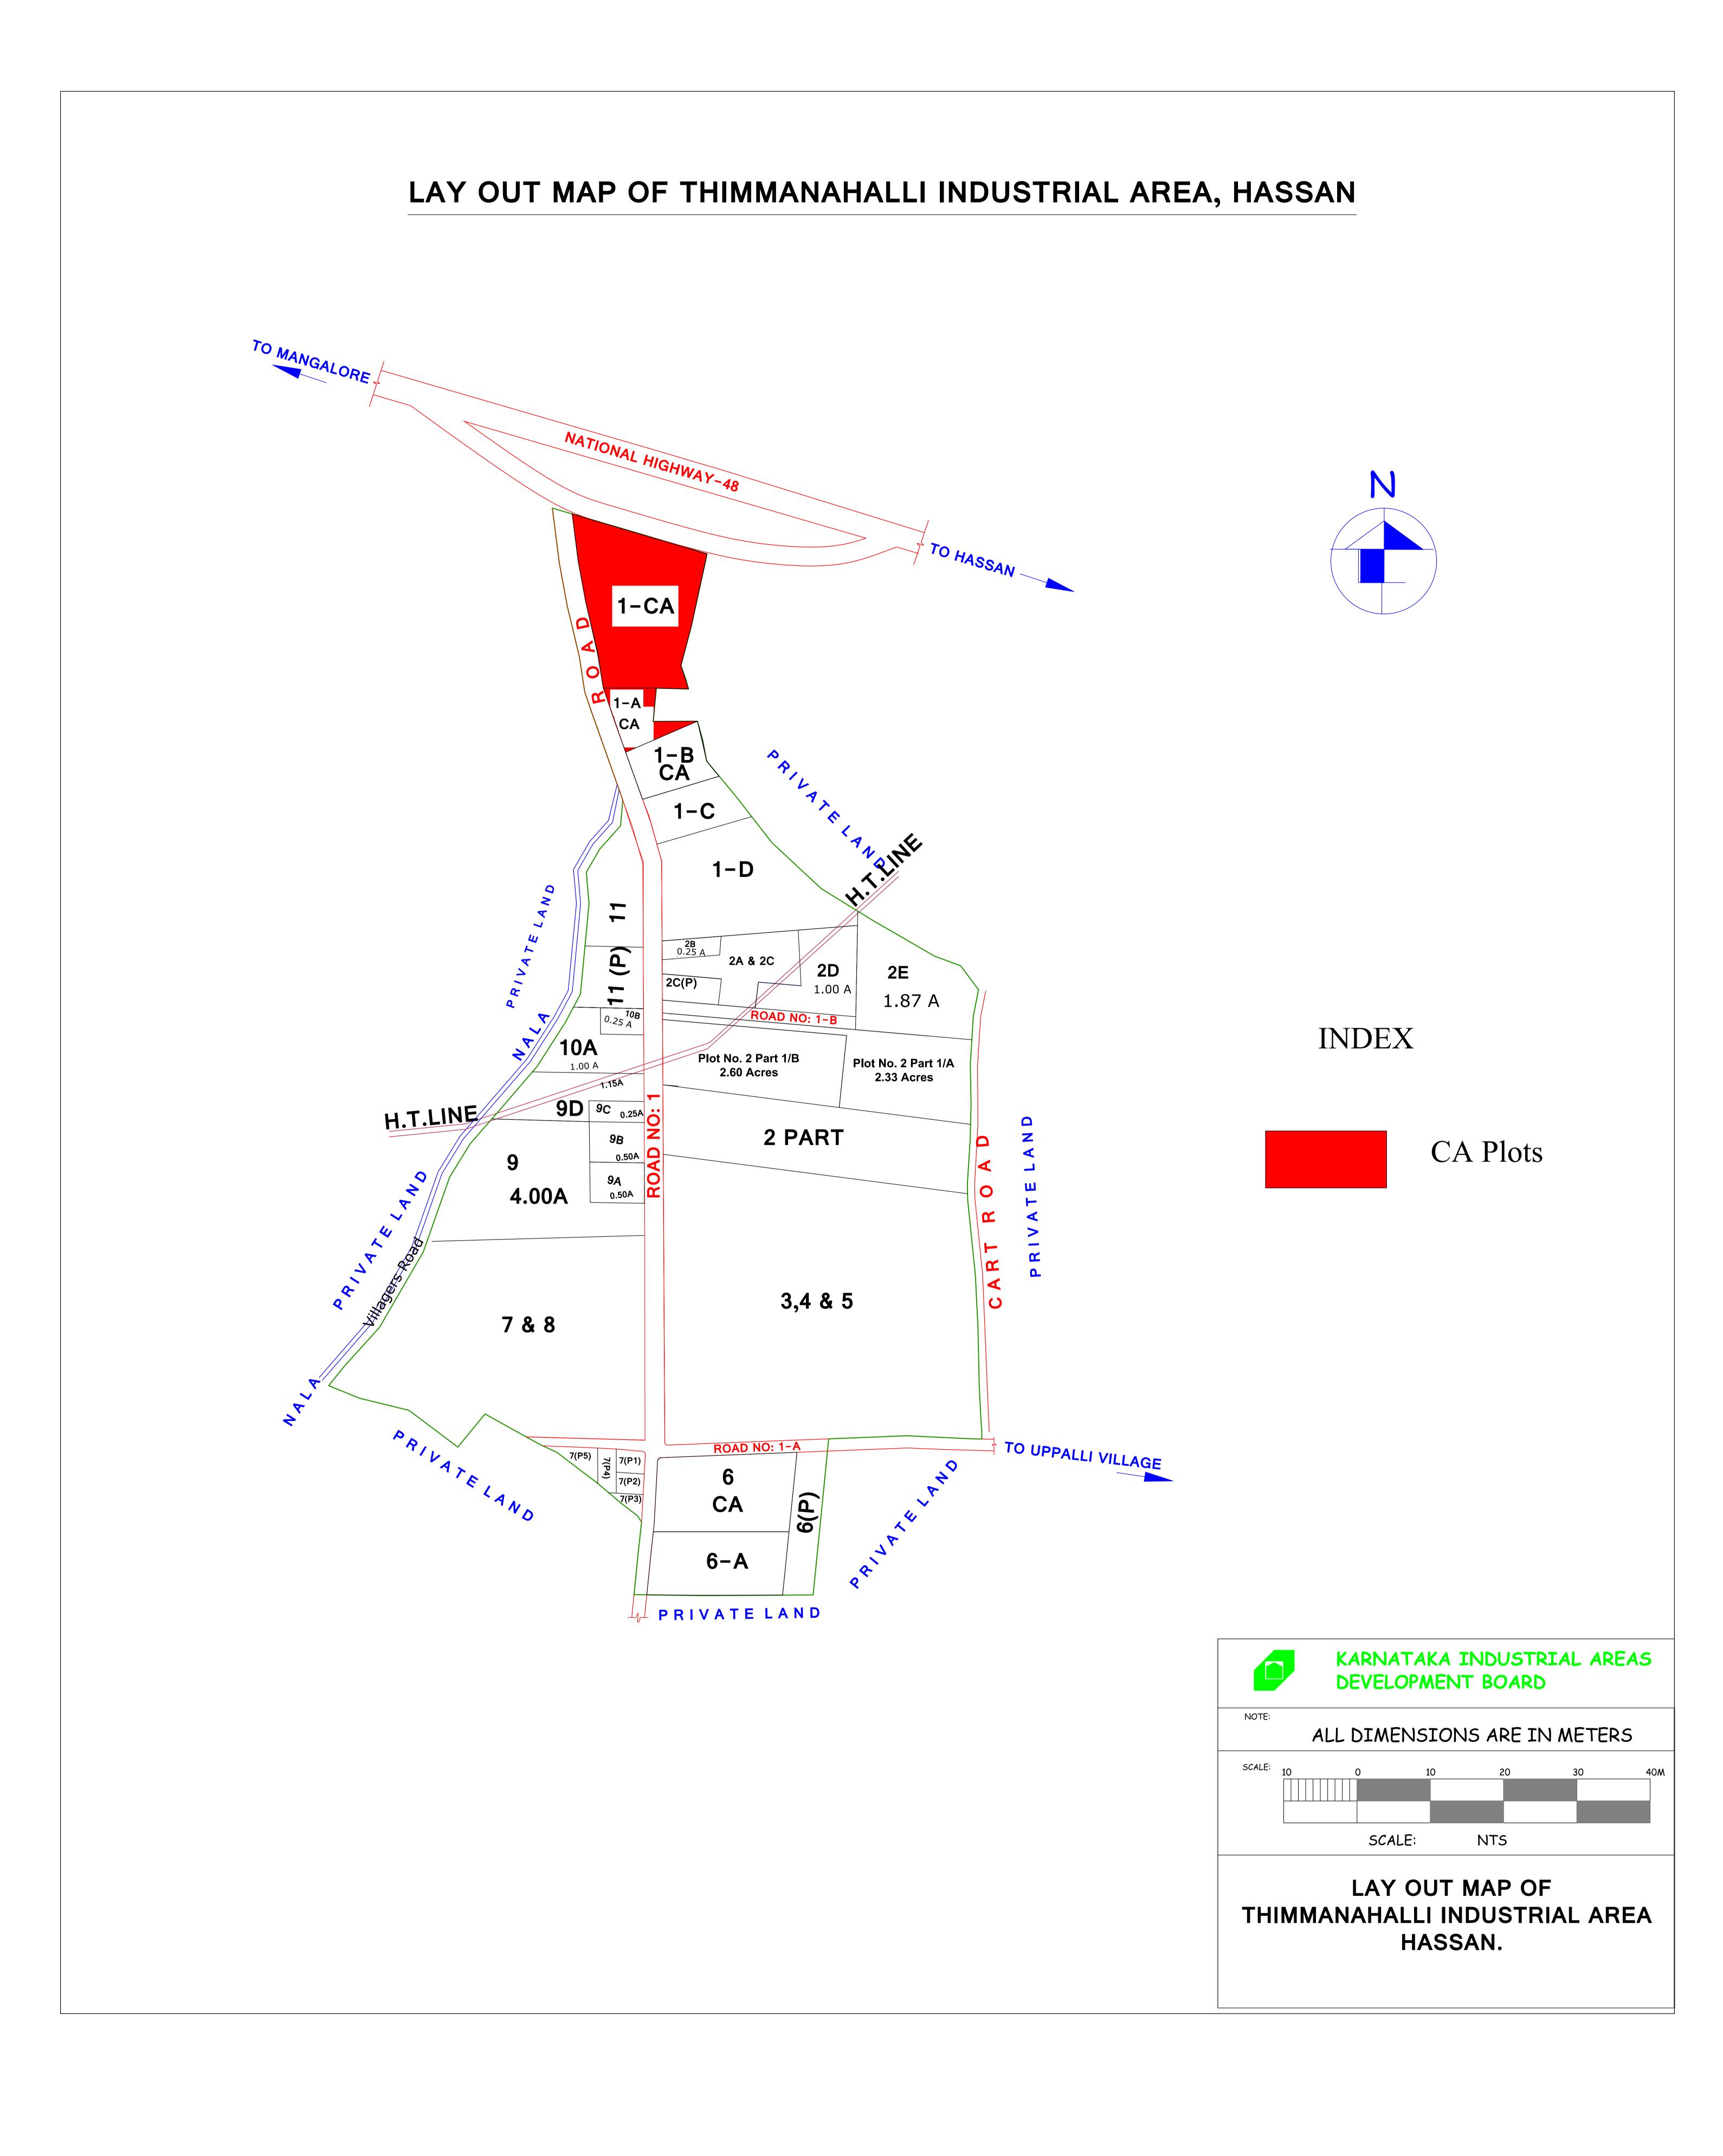

## District: Hassan

## Name of the Indl. Area: Thimmanahalli

| Sl.No. | CA/Amenity Plot No. | Extent (in acres) | Reserved for Gen and<br>SC/ST category | Tentative Allotment rate per acre<br>(Rs.in lakhs) |
|--------|---------------------|-------------------|----------------------------------------|----------------------------------------------------|
| 1      | 1-CA                | 1.00              | Gen                                    | Prevailing guidance value                          |
|        | Total               | 1.00              |                                        |                                                    |