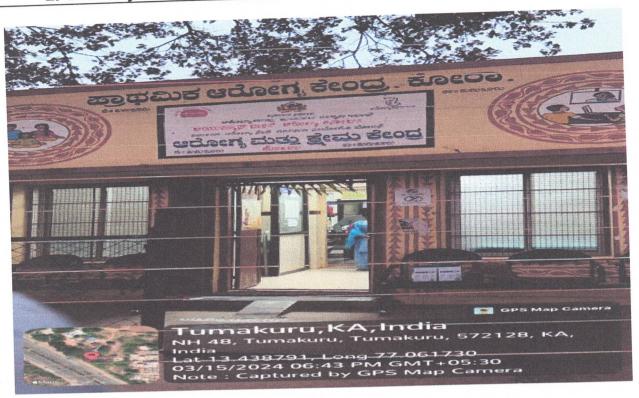

#### b) <u>CSR Projects/Programs:</u>

Distribution of Surgical instruments, Medical / Electronic items and other necessary equipments to Primary Healthcare Centers located in the villages of CBIC Tumakuru Project Area, Tumakuru District, Karnataka. Further, above said requirements of PHC's are given by concerned DHO, Tumakuru.

## c) The modalities of utilization of funds and implementation schedules for the projects or programmes;

- The CSR budget will be fixed in accordance with the provisions of the Act, Rules and the Guidelines.
- The budget will not be less than 2% of the average net profits of the company during the three immediately preceding financial years.
- The CSR budget will be spent on CSR activities which will be approved by the Board on the recommendation of the CSR Committee.
- CSR Project will be implemented by placing supply orders to deliver and install the Surgical instruments, Medical / Electronic items and other necessary equipments at the Primary Health Care Centers located in Tumakuru Taluk, Tumakuru District, Karnataka, through publishing advertisement in Government e Marketplace (GeM) and