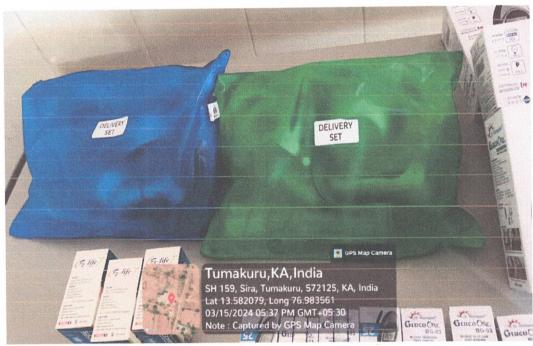

#### b) <u>CSR Projects/Programs:</u>

Distribution of Surgical instruments, Medical / Electronic items and other necessary equipments to Primary Healthcare Centers located in the villages of CBIC Tumakuru Project Area, Tumakuru District, Karnataka. Further, above said requirements of PHC's are given by concerned DHO, Tumakuru.

- Delivery completion Certificate from Head of the PHC's will be collected after completion of programmes.
- Project Documentation: Google Photographs indicating location and time of delivery will be collected from the Supplier.