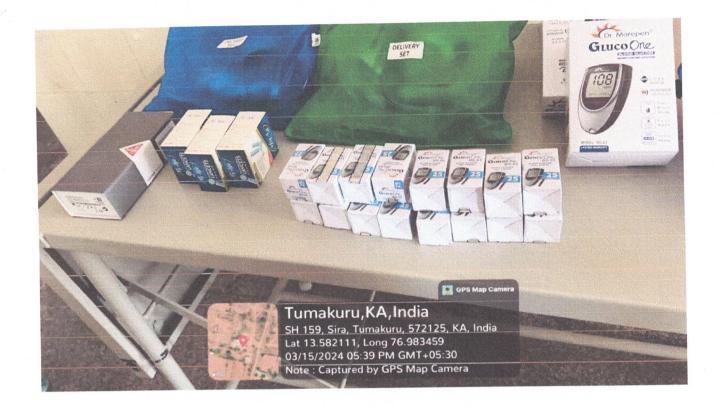

#### b) <u>CSR Projects/Programs:</u>

Distribution of Surgical instruments, Medical / Electronic items and other necessary equipments to Primary Healthcare Centers located in the villages of CBIC Tumakuru Project Area, Tumakuru District, Karnataka. Further, above said requirements of PHC's are given by concerned DHO, Tumakuru.

- Delivery completion Certificate from Head of the PHC's will be collected after completion of programmes.
- Project Documentation: Google Photographs indicating location and time of delivery will be collected from the Supplier.