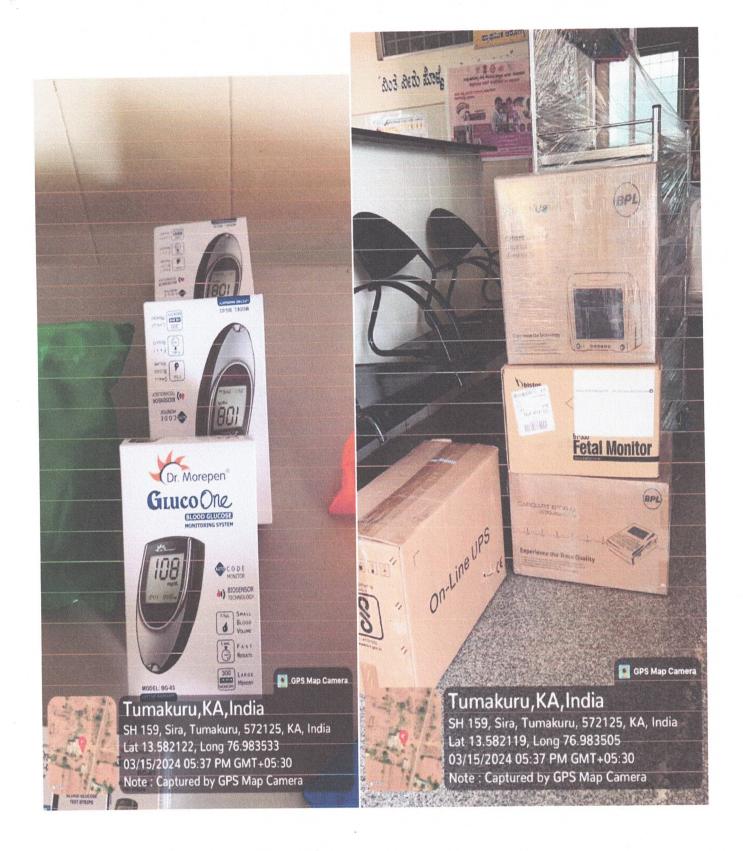

#### b) <u>CSR Projects/Programs:</u>

Distribution of Surgical instruments, Medical / Electronic items and other necessary equipments to Primary Healthcare Centers located in the villages of CBIC Tumakuru Project Area, Tumakuru District, Karnataka. Further, above said requirements of PHC's are given by concerned DHO, Tumakuru.

- Delivery completion Certificate from Head of the PHC's will be collected after completion of programmes.
- Project Documentation: Google Photographs indicating location and time of delivery will be collected from the Supplier.