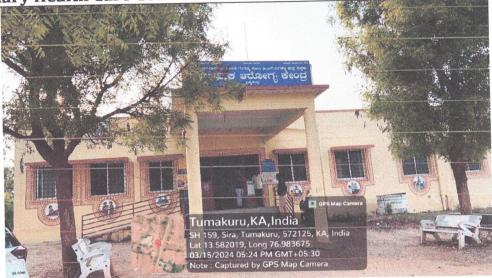

#### b) <u>CSR Projects/Programs:</u>

Distribution of Surgical instruments, Medical / Electronic items and other necessary equipments to Primary Healthcare Centers located in the villages of CBIC Tumakuru Project Area, Tumakuru District, Karnataka. Further, above said requirements of PHC's are given by concerned DHO, Tumakuru.

- Delivery completion Certificate from Head of the PHC's will be collected after completion of programmes.
- Project Documentation: Google Photographs indicating location and time of delivery will be collected from the Supplier.