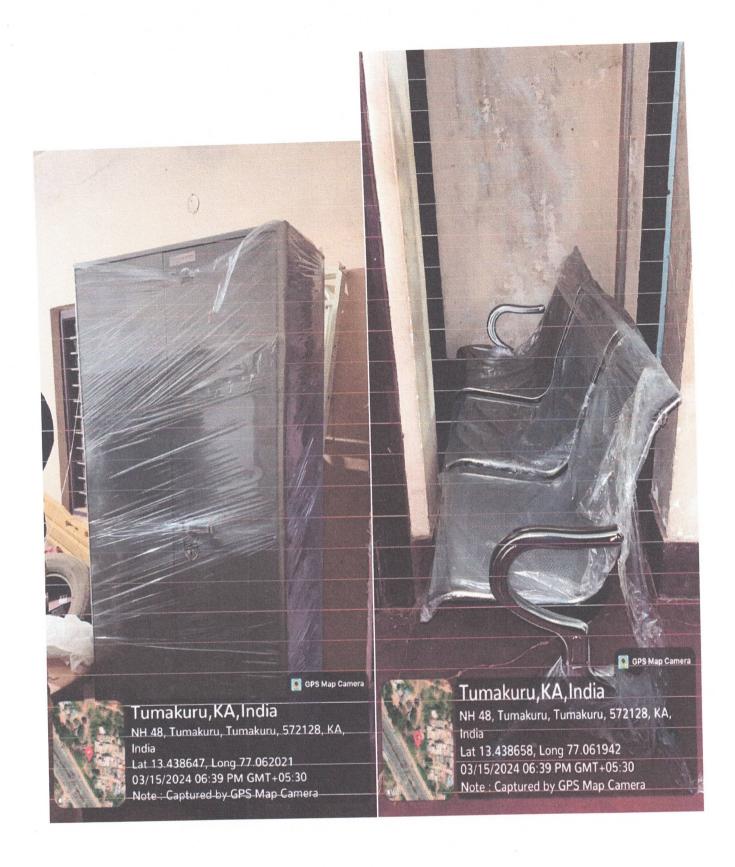

#### b) <u>CSR Projects/Programs:</u>

Distribution of Surgical instruments, Medical / Electronic items and other necessary equipments to Primary Healthcare Centers located in the villages of CBIC Tumakuru Project Area, Tumakuru District, Karnataka. Further, above said requirements of PHC's are given by concerned DHO, Tumakuru.

- Delivery completion Certificate from Head of the PHC's will be collected after completion of programmes.
- Project Documentation: Google Photographs indicating location and time of delivery will be collected from the Supplier.