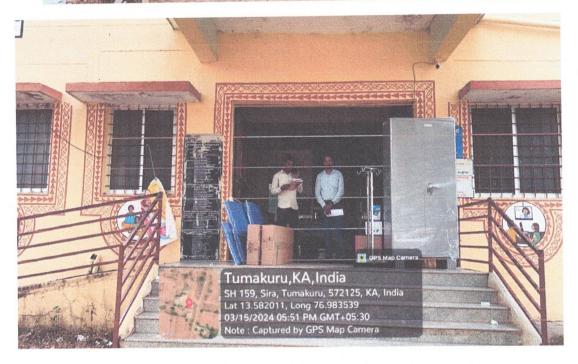

#### b) <u>CSR Projects/Programs:</u>

Distribution of Surgical instruments, Medical / Electronic items and other necessary equipments to Primary Healthcare Centers located in the villages of CBIC Tumakuru Project Area, Tumakuru District, Karnataka. Further, above said requirements of PHC's are given by concerned DHO, Tumakuru.

- Delivery completion Certificate from Head of the PHC's will be collected after completion of programmes.
- Project Documentation: Google Photographs indicating location and time of delivery will be collected from the Supplier.