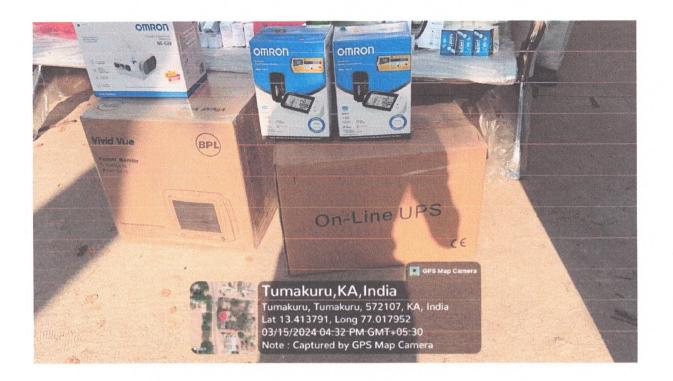

#### b) <u>CSR Projects/Programs:</u>

Distribution of Surgical instruments, Medical / Electronic items and other necessary equipments to Primary Healthcare Centers located in the villages of CBIC Tumakuru Project Area, Tumakuru District, Karnataka. Further, above said requirements of PHC's are given by concerned DHO, Tumakuru.

- Delivery completion Certificate from Head of the PHC's will be collected after completion of programmes.
- Project Documentation: Google Photographs indicating location and time of delivery will be collected from the Supplier.