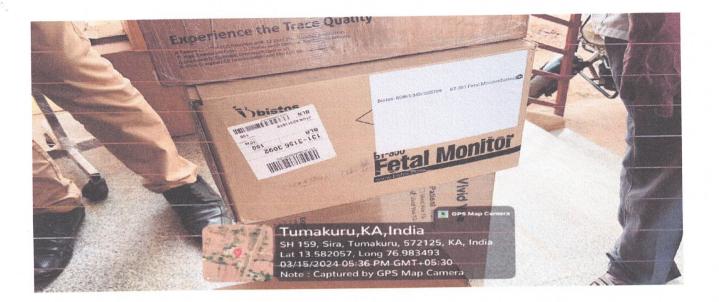

#### b) <u>CSR Projects/Programs:</u>

Distribution of Surgical instruments, Medical / Electronic items and other necessary equipments to Primary Healthcare Centers located in the villages of CBIC Tumakuru Project Area, Tumakuru District, Karnataka. Further, above said requirements of PHC's are given by concerned DHO, Tumakuru.

- Delivery completion Certificate from Head of the PHC's will be collected after completion of programmes.
- Project Documentation: Google Photographs indicating location and time of delivery will be collected from the Supplier.