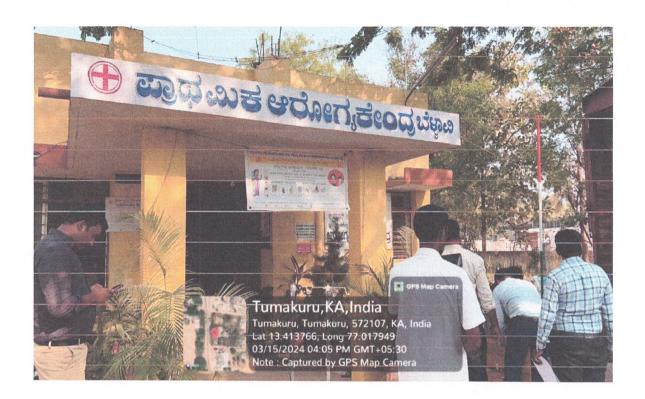

#### b) <u>CSR Projects/Programs:</u>

Distribution of Surgical instruments, Medical / Electronic items and other necessary equipments to Primary Healthcare Centers located in the villages of CBIC Tumakuru Project Area, Tumakuru District, Karnataka. Further, above said requirements of PHC's are given by concerned DHO, Tumakuru.

- Delivery completion Certificate from Head of the PHC's will be collected after completion of programmes.
- Project Documentation: Google Photographs indicating location and time of delivery will be collected from the Supplier.