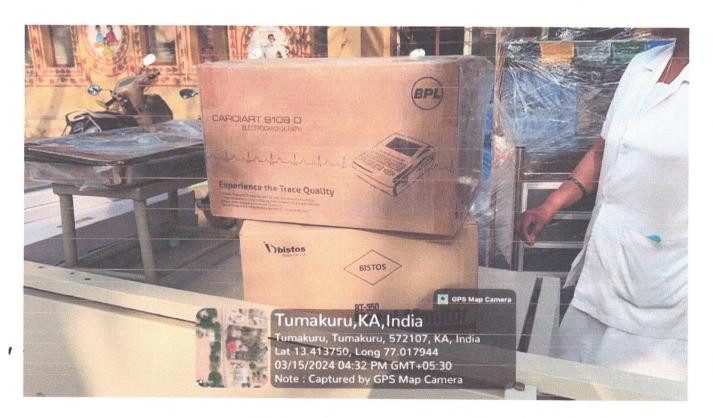

#### b) <u>CSR Projects/Programs:</u>

Distribution of Surgical instruments, Medical / Electronic items and other necessary equipments to Primary Healthcare Centers located in the villages of CBIC Tumakuru Project Area, Tumakuru District, Karnataka. Further, above said requirements of PHC's are given by concerned DHO, Tumakuru.

- Delivery completion Certificate from Head of the PHC's will be collected after completion of programmes.
- Project Documentation: Google Photographs indicating location and time of delivery will be collected from the Supplier.