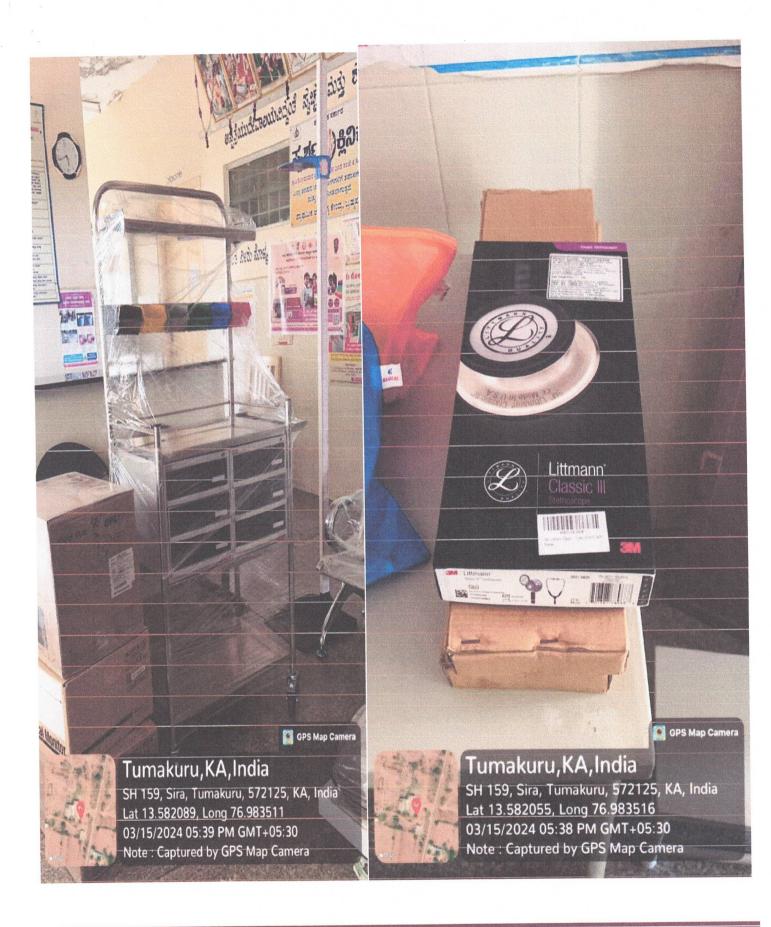

#### b) <u>CSR Projects/Programs:</u>

Distribution of Surgical instruments, Medical / Electronic items and other necessary equipments to Primary Healthcare Centers located in the villages of CBIC Tumakuru Project Area, Tumakuru District, Karnataka. Further, above said requirements of PHC's are given by concerned DHO, Tumakuru.

## c) The modalities of utilization of funds and implementation schedules for the projects or programmes;

- The CSR budget will be fixed in accordance with the provisions of the Act, Rules and the Guidelines.
- The budget will not be less than 2% of the average net profits of the company during the three immediately preceding financial years.
- The CSR budget will be spent on CSR activities which will be approved by the Board on the recommendation of the CSR Committee.
- CSR Project will be implemented by placing supply orders to deliver and install the Surgical instruments, Medical / Electronic items and other necessary equipments at the Primary Health Care Centers located in Tumakuru Taluk, Tumakuru District, Karnataka, through publishing advertisement in Government e Marketplace (GeM) and

- Delivery completion Certificate from Head of the PHC's will be collected after completion of programmes.
- Project Documentation: Google Photographs indicating location and time of delivery will be collected from the Supplier.