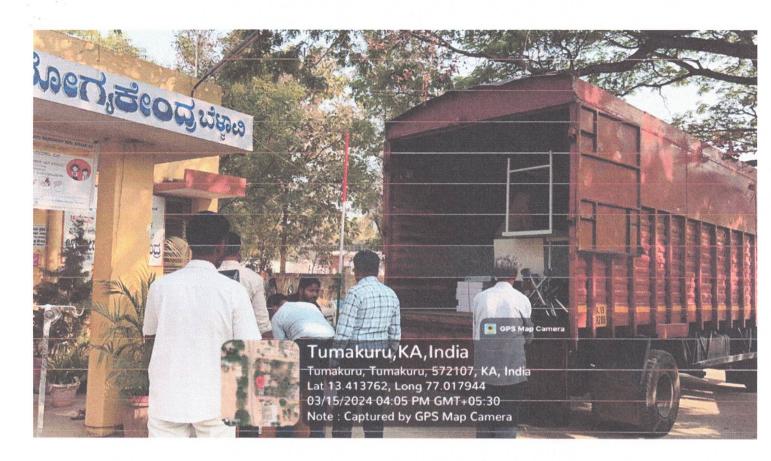

#### b) <u>CSR Projects/Programs:</u>

Distribution of Surgical instruments, Medical / Electronic items and other necessary equipments to Primary Healthcare Centers located in the villages of CBIC Tumakuru Project Area, Tumakuru District, Karnataka. Further, above said requirements of PHC's are given by concerned DHO, Tumakuru.

- Delivery completion Certificate from Head of the PHC's will be collected after completion of programmes.
- Project Documentation: Google Photographs indicating location and time of delivery will be collected from the Supplier.