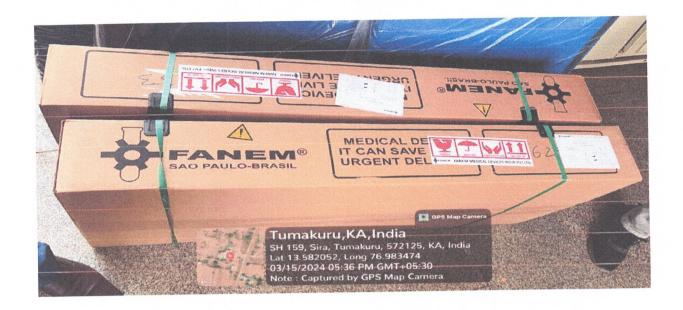

#### b) <u>CSR Projects/Programs:</u>

Distribution of Surgical instruments, Medical / Electronic items and other necessary equipments to Primary Healthcare Centers located in the villages of CBIC Tumakuru Project Area, Tumakuru District, Karnataka. Further, above said requirements of PHC's are given by concerned DHO, Tumakuru.

- Delivery completion Certificate from Head of the PHC's will be collected after completion of programmes.
- Project Documentation: Google Photographs indicating location and time of delivery will be collected from the Supplier.