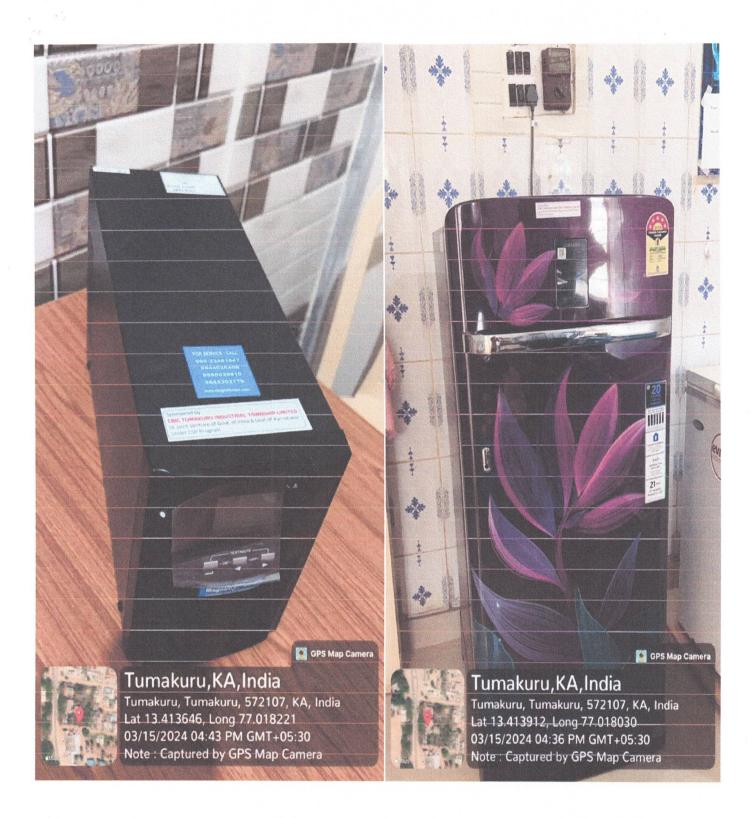

#### b) <u>CSR Projects/Programs:</u>

Distribution of Surgical instruments, Medical / Electronic items and other necessary equipments to Primary Healthcare Centers located in the villages of CBIC Tumakuru Project Area, Tumakuru District, Karnataka. Further, above said requirements of PHC's are given by concerned DHO, Tumakuru.

## c) The modalities of utilization of funds and implementation schedules for the projects or programmes;

- The CSR budget will be fixed in accordance with the provisions of the Act, Rules and the Guidelines.
- The budget will not be less than 2% of the average net profits of the company during the three immediately preceding financial years.
- The CSR budget will be spent on CSR activities which will be approved by the Board on the recommendation of the CSR Committee.
- CSR Project will be implemented by placing supply orders to deliver and install the Surgical instruments, Medical / Electronic items and other necessary equipments at the Primary Health Care Centers located in Tumakuru Taluk, Tumakuru District, Karnataka, through publishing advertisement in Government e Marketplace (GeM) and