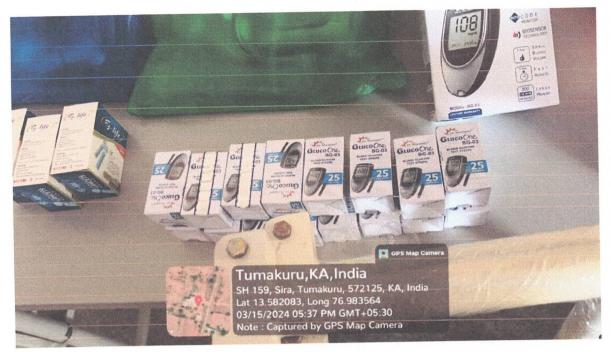

#### b) <u>CSR Projects/Programs:</u>

Distribution of Surgical instruments, Medical / Electronic items and other necessary equipments to Primary Healthcare Centers located in the villages of CBIC Tumakuru Project Area, Tumakuru District, Karnataka. Further, above said requirements of PHC's are given by concerned DHO, Tumakuru.

- Delivery completion Certificate from Head of the PHC's will be collected after completion of programmes.
- Project Documentation: Google Photographs indicating location and time of delivery will be collected from the Supplier.