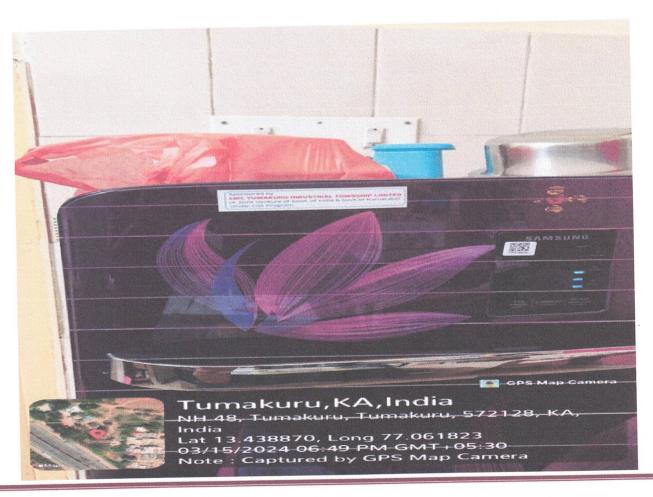

#### b) <u>CSR Projects/Programs:</u>

Distribution of Surgical instruments, Medical / Electronic items and other necessary equipments to Primary Healthcare Centers located in the villages of CBIC Tumakuru Project Area, Tumakuru District, Karnataka. Further, above said requirements of PHC's are given by concerned DHO, Tumakuru.

- Delivery completion Certificate from Head of the PHC's will be collected after completion of programmes.
- Project Documentation: Google Photographs indicating location and time of delivery will be collected from the Supplier.