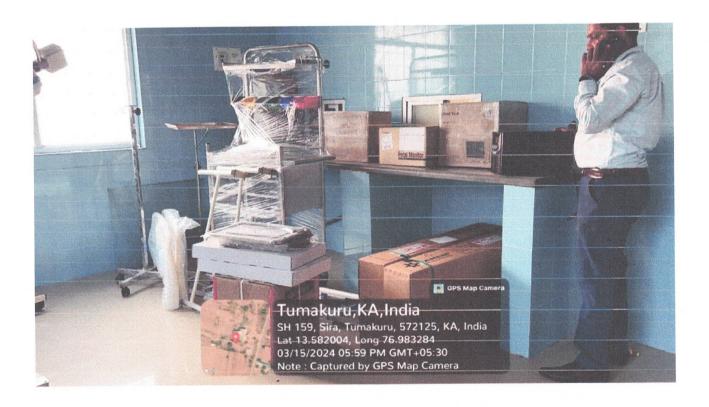

#### b) <u>CSR Projects/Programs:</u>

Distribution of Surgical instruments, Medical / Electronic items and other necessary equipments to Primary Healthcare Centers located in the villages of CBIC Tumakuru Project Area, Tumakuru District, Karnataka. Further, above said requirements of PHC's are given by concerned DHO, Tumakuru.

## c) The modalities of utilization of funds and implementation schedules for the projects or programmes;

- The CSR budget will be fixed in accordance with the provisions of the Act, Rules and the Guidelines.
- The budget will not be less than 2% of the average net profits of the company during the three immediately preceding financial years.
- The CSR budget will be spent on CSR activities which will be approved by the Board on the recommendation of the CSR Committee.
- CSR Project will be implemented by placing supply orders to deliver and install the Surgical instruments, Medical / Electronic items and other necessary equipments at the Primary Health Care Centers located in Tumakuru Taluk, Tumakuru District, Karnataka, through publishing advertisement in Government e Marketplace (GeM) and

- Delivery completion Certificate from Head of the PHC's will be collected after completion of programmes.
- Project Documentation: Google Photographs indicating location and time of delivery will be collected from the Supplier.