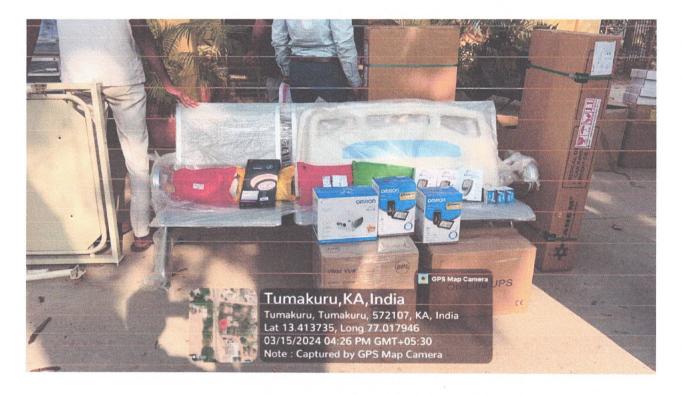

#### b) <u>CSR Projects/Programs:</u>

Distribution of Surgical instruments, Medical / Electronic items and other necessary equipments to Primary Healthcare Centers located in the villages of CBIC Tumakuru Project Area, Tumakuru District, Karnataka. Further, above said requirements of PHC's are given by concerned DHO, Tumakuru.

- Delivery completion Certificate from Head of the PHC's will be collected after completion of programmes.
- Project Documentation: Google Photographs indicating location and time of delivery will be collected from the Supplier.