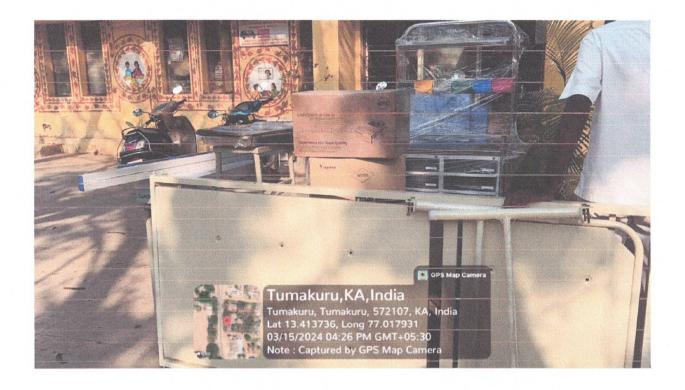

#### b) <u>CSR Projects/Programs:</u>

Distribution of Surgical instruments, Medical / Electronic items and other necessary equipments to Primary Healthcare Centers located in the villages of CBIC Tumakuru Project Area, Tumakuru District, Karnataka. Further, above said requirements of PHC's are given by concerned DHO, Tumakuru.

- Delivery completion Certificate from Head of the PHC's will be collected after completion of programmes.
- Project Documentation: Google Photographs indicating location and time of delivery will be collected from the Supplier.