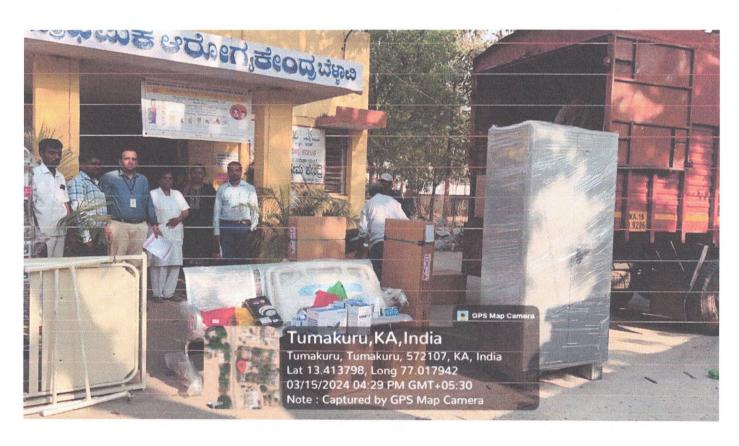

#### b) <u>CSR Projects/Programs:</u>

Distribution of Surgical instruments, Medical / Electronic items and other necessary equipments to Primary Healthcare Centers located in the villages of CBIC Tumakuru Project Area, Tumakuru District, Karnataka. Further, above said requirements of PHC's are given by concerned DHO, Tumakuru.

- Delivery completion Certificate from Head of the PHC's will be collected after completion of programmes.
- Project Documentation: Google Photographs indicating location and time of delivery will be collected from the Supplier.