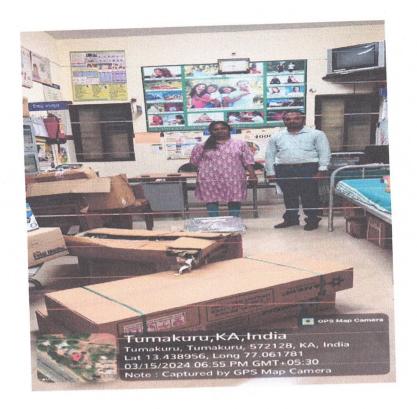

#### b) <u>CSR Projects/Programs:</u>

Distribution of Surgical instruments, Medical / Electronic items and other necessary equipments to Primary Healthcare Centers located in the villages of CBIC Tumakuru Project Area, Tumakuru District, Karnataka. Further, above said requirements of PHC's are given by concerned DHO, Tumakuru.

- Delivery completion Certificate from Head of the PHC's will be collected after completion of programmes.
- Project Documentation: Google Photographs indicating location and time of delivery will be collected from the Supplier.