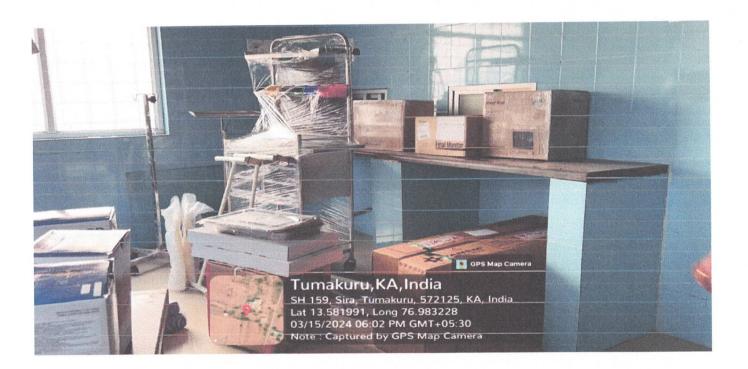

#### b) <u>CSR Projects/Programs:</u>

Distribution of Surgical instruments, Medical / Electronic items and other necessary equipments to Primary Healthcare Centers located in the villages of CBIC Tumakuru Project Area, Tumakuru District, Karnataka. Further, above said requirements of PHC's are given by concerned DHO, Tumakuru.

- Delivery completion Certificate from Head of the PHC's will be collected after completion of programmes.
- Project Documentation: Google Photographs indicating location and time of delivery will be collected from the Supplier.