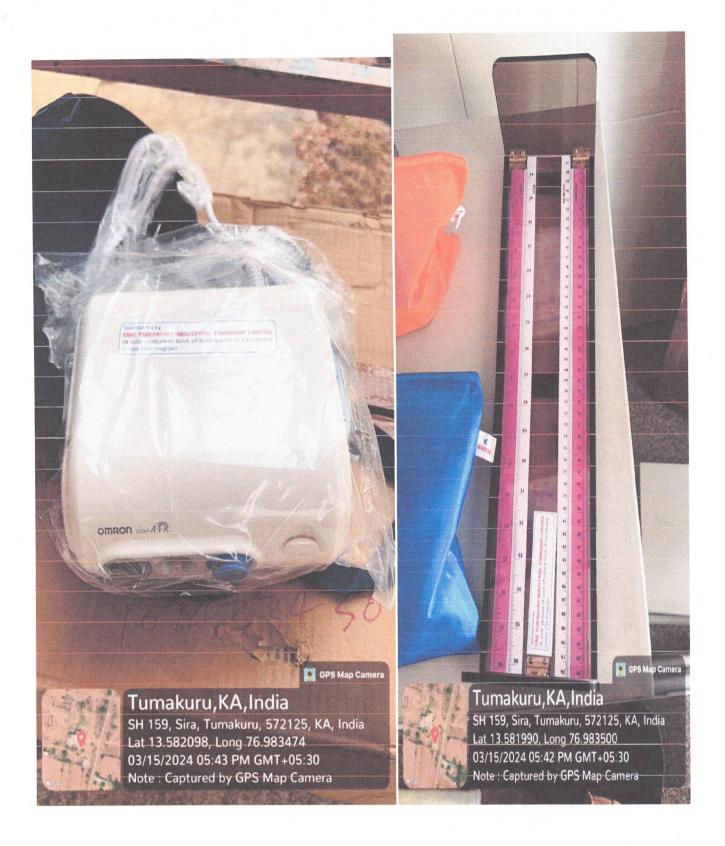

#### b) <u>CSR Projects/Programs:</u>

Distribution of Surgical instruments, Medical / Electronic items and other necessary equipments to Primary Healthcare Centers located in the villages of CBIC Tumakuru Project Area, Tumakuru District, Karnataka. Further, above said requirements of PHC's are given by concerned DHO, Tumakuru.

## c) The modalities of utilization of funds and implementation schedules for the projects or programmes;

- The CSR budget will be fixed in accordance with the provisions of the Act, Rules and the Guidelines.
- The budget will not be less than 2% of the average net profits of the company during the three immediately preceding financial years.
- The CSR budget will be spent on CSR activities which will be approved by the Board on the recommendation of the CSR Committee.
- CSR Project will be implemented by placing supply orders to deliver and install the Surgical instruments, Medical / Electronic items and other necessary equipments at the Primary Health Care Centers located in Tumakuru Taluk, Tumakuru District, Karnataka, through publishing advertisement in Government e Marketplace (GeM) and

- Delivery completion Certificate from Head of the PHC's will be collected after completion of programmes.
- Project Documentation: Google Photographs indicating location and time of delivery will be collected from the Supplier.