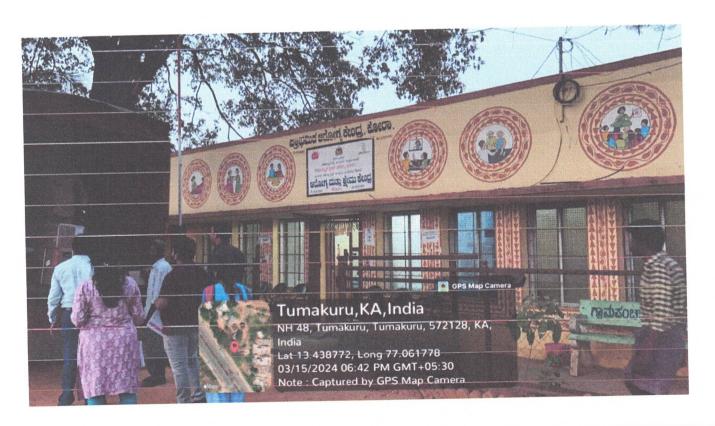

#### b) <u>CSR Projects/Programs:</u>

Distribution of Surgical instruments, Medical / Electronic items and other necessary equipments to Primary Healthcare Centers located in the villages of CBIC Tumakuru Project Area, Tumakuru District, Karnataka. Further, above said requirements of PHC's are given by concerned DHO, Tumakuru.

- Delivery completion Certificate from Head of the PHC's will be collected after completion of programmes.
- Project Documentation: Google Photographs indicating location and time of delivery will be collected from the Supplier.