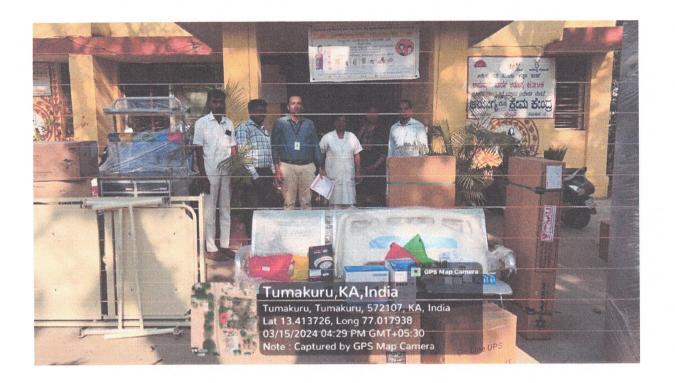

#### b) <u>CSR Projects/Programs:</u>

Distribution of Surgical instruments, Medical / Electronic items and other necessary equipments to Primary Healthcare Centers located in the villages of CBIC Tumakuru Project Area, Tumakuru District, Karnataka. Further, above said requirements of PHC's are given by concerned DHO, Tumakuru.

- Delivery completion Certificate from Head of the PHC's will be collected after completion of programmes.
- Project Documentation: Google Photographs indicating location and time of delivery will be collected from the Supplier.