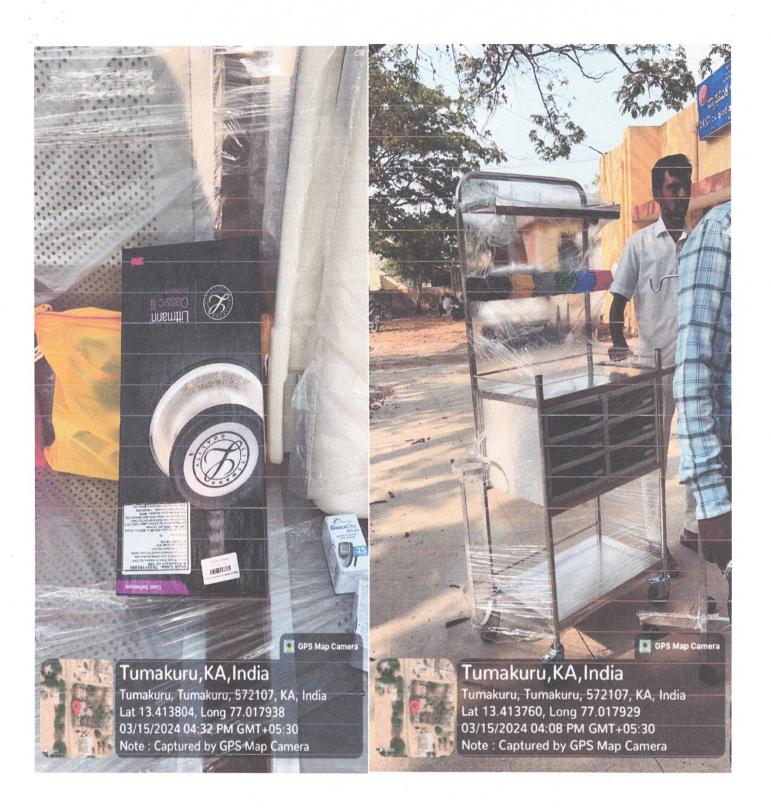

#### b) <u>CSR Projects/Programs:</u>

Distribution of Surgical instruments, Medical / Electronic items and other necessary equipments to Primary Healthcare Centers located in the villages of CBIC Tumakuru Project Area, Tumakuru District, Karnataka. Further, above said requirements of PHC's are given by concerned DHO, Tumakuru.

## c) The modalities of utilization of funds and implementation schedules for the projects or programmes;

- The CSR budget will be fixed in accordance with the provisions of the Act, Rules and the Guidelines.
- The budget will not be less than 2% of the average net profits of the company during the three immediately preceding financial years.
- The CSR budget will be spent on CSR activities which will be approved by the Board on the recommendation of the CSR Committee.
- CSR Project will be implemented by placing supply orders to deliver and install the Surgical instruments, Medical / Electronic items and other necessary equipments at the Primary Health Care Centers located in Tumakuru Taluk, Tumakuru District, Karnataka, through publishing advertisement in Government e Marketplace (GeM) and