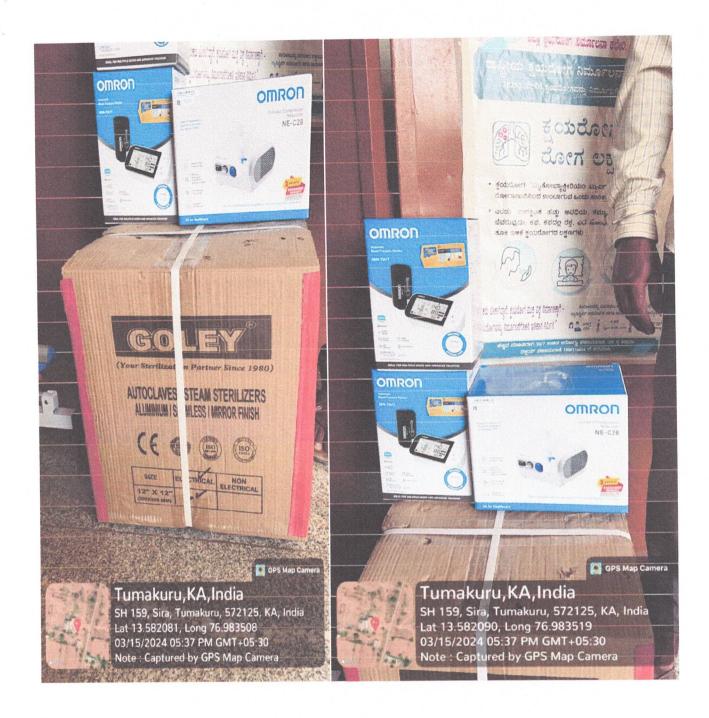

#### b) <u>CSR Projects/Programs:</u>

Distribution of Surgical instruments, Medical / Electronic items and other necessary equipments to Primary Healthcare Centers located in the villages of CBIC Tumakuru Project Area, Tumakuru District, Karnataka. Further, above said requirements of PHC's are given by concerned DHO, Tumakuru.

- Delivery completion Certificate from Head of the PHC's will be collected after completion of programmes.
- Project Documentation: Google Photographs indicating location and time of delivery will be collected from the Supplier.