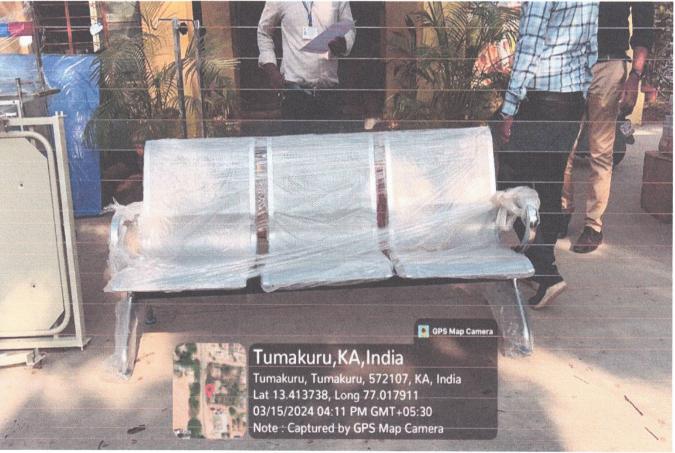

#### b) <u>CSR Projects/Programs:</u>

Distribution of Surgical instruments, Medical / Electronic items and other necessary equipments to Primary Healthcare Centers located in the villages of CBIC Tumakuru Project Area, Tumakuru District, Karnataka. Further, above said requirements of PHC's are given by concerned DHO, Tumakuru.

- Delivery completion Certificate from Head of the PHC's will be collected after completion of programmes.
- Project Documentation: Google Photographs indicating location and time of delivery will be collected from the Supplier.