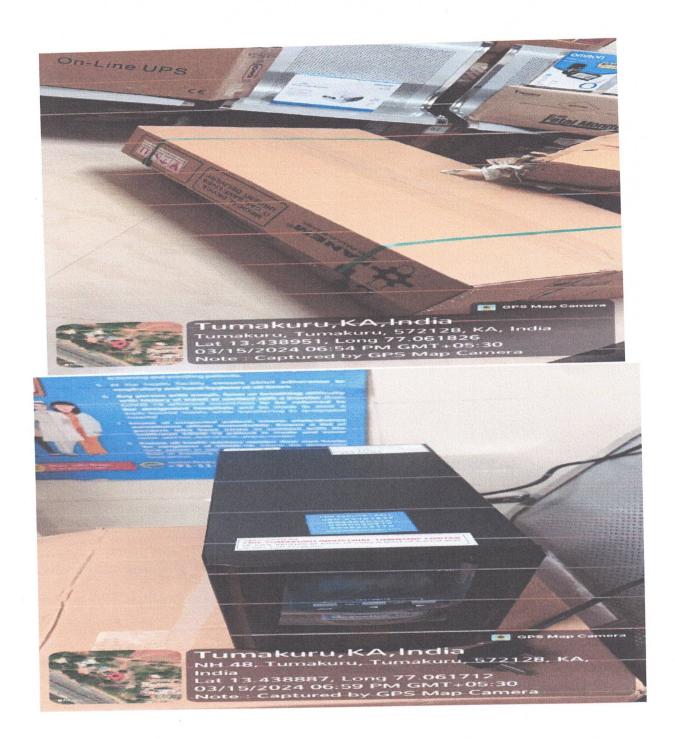

#### b) <u>CSR Projects/Programs:</u>

Distribution of Surgical instruments, Medical / Electronic items and other necessary equipments to Primary Healthcare Centers located in the villages of CBIC Tumakuru Project Area, Tumakuru District, Karnataka. Further, above said requirements of PHC's are given by concerned DHO, Tumakuru.

- Delivery completion Certificate from Head of the PHC's will be collected after completion of programmes.
- Project Documentation: Google Photographs indicating location and time of delivery will be collected from the Supplier.