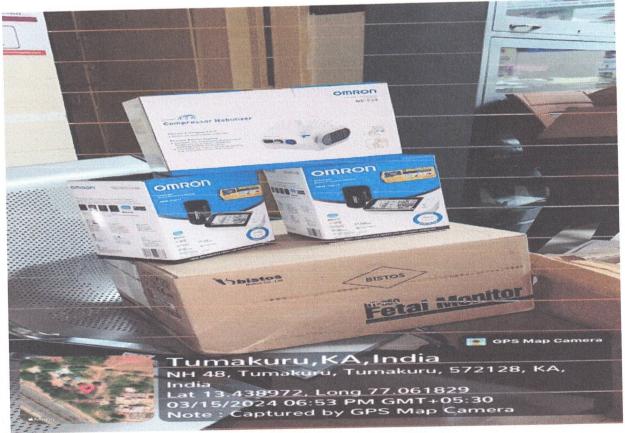

#### b) <u>CSR Projects/Programs:</u>

Distribution of Surgical instruments, Medical / Electronic items and other necessary equipments to Primary Healthcare Centers located in the villages of CBIC Tumakuru Project Area, Tumakuru District, Karnataka. Further, above said requirements of PHC's are given by concerned DHO, Tumakuru.

- Delivery completion Certificate from Head of the PHC's will be collected after completion of programmes.
- Project Documentation: Google Photographs indicating location and time of delivery will be collected from the Supplier.