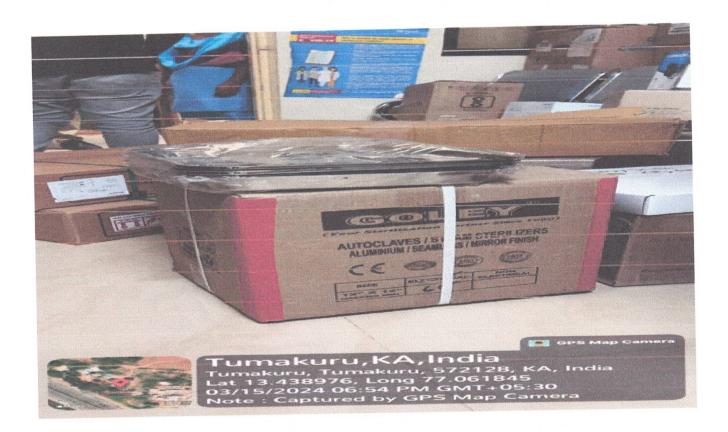

#### b) <u>CSR Projects/Programs:</u>

Distribution of Surgical instruments, Medical / Electronic items and other necessary equipments to Primary Healthcare Centers located in the villages of CBIC Tumakuru Project Area, Tumakuru District, Karnataka. Further, above said requirements of PHC's are given by concerned DHO, Tumakuru.

- Delivery completion Certificate from Head of the PHC's will be collected after completion of programmes.
- Project Documentation: Google Photographs indicating location and time of delivery will be collected from the Supplier.