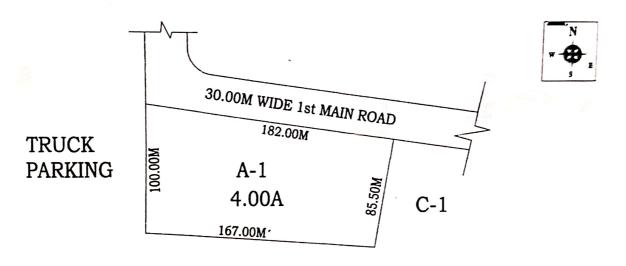

Sketch Showing the Details of Vacant CA/Amenity Plot No A2 in Sarathi Kurubarahalli 1st Phase I A,Harihara Tq,Davangere Dist.

Noublandfell Executive Enginesi Kladb. Zonen Carlos Devenegers-26. Sketch Showing the Details of Vacant CA/Amenity Plot No A1 in Sarathi Kurubarahalli 1st Phase I A, Harihara Tq, Davangere Dist.