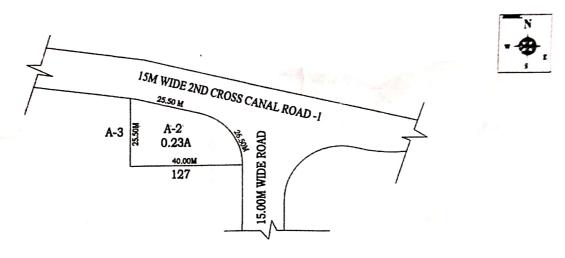

Sketch Showing the Details of Vacant CA/Amenity Plot No A2 in Sarathi Kurubarahalli 1st Phase I A,Harihara Tq,Davangere Dist.

Noublandfell Executive Enginesi Kladb. Zonen Carlos Devenegers-26. Sketch Showing the Details of Vacant CA/Amenity Plot No A1 in Sarathi Kurubarahalli 1st Phase I A, Harihara Tq, Davangere Dist.