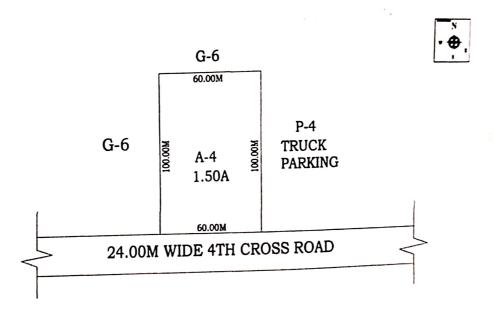

Sketch Showing the Details of Vacant CA/Amenity Plot No A4 in Sarathi Kurubarahalli 1st Phase I A, Harihara Tq, Davangere Dist.

Nausyanaphill 09/4/25 Executive Engines: 125 KIADB, Zonal Office Davanagem-06.