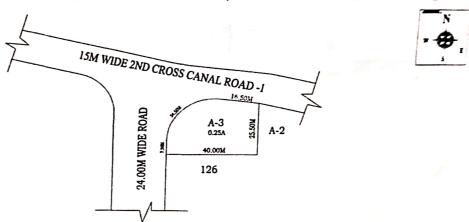

Sketch Showing the Details of Vacant CA/Amenity Plot No A3 in Sarathi Kurubarahalli 1st Phase I A, Harihara Tq, Davangere Dist.

Natoyanafill 09/4/25 Executive Engineer 1/25 KIADB, Zonal Office Davanagere-06.