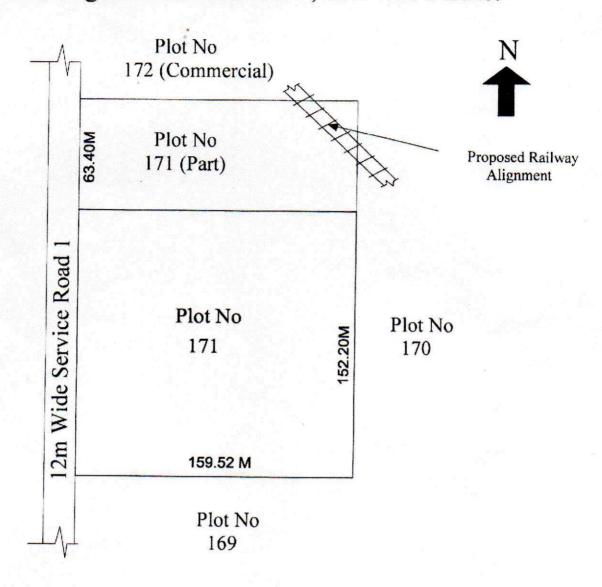

# Sketch Showing the details of CA Land Plot No 171 in Mummigatti Industrial Area, Dharwad District

Extent : Plot No-171 :6.00Acre Plot No-171(P) :2.50Acre (Proposed Railway Alignment)

Assistant Engineer **KIADB** Dharwad