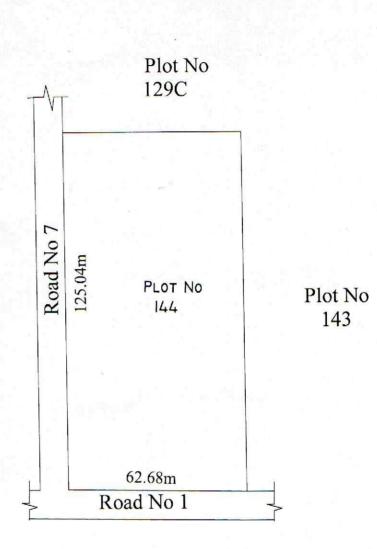

PRODUCED BY AN AUTODESK EDUCATIONAL PRODUCT

Sketch Showing the details of CA Land Plot No 144 in Narasapur Industrial Area, Gadag District

Total Extent : 62.68 X125.04 =7837.50 Sqm or 2.00Acre

Assistant Engineer **KIADB** Dharwad