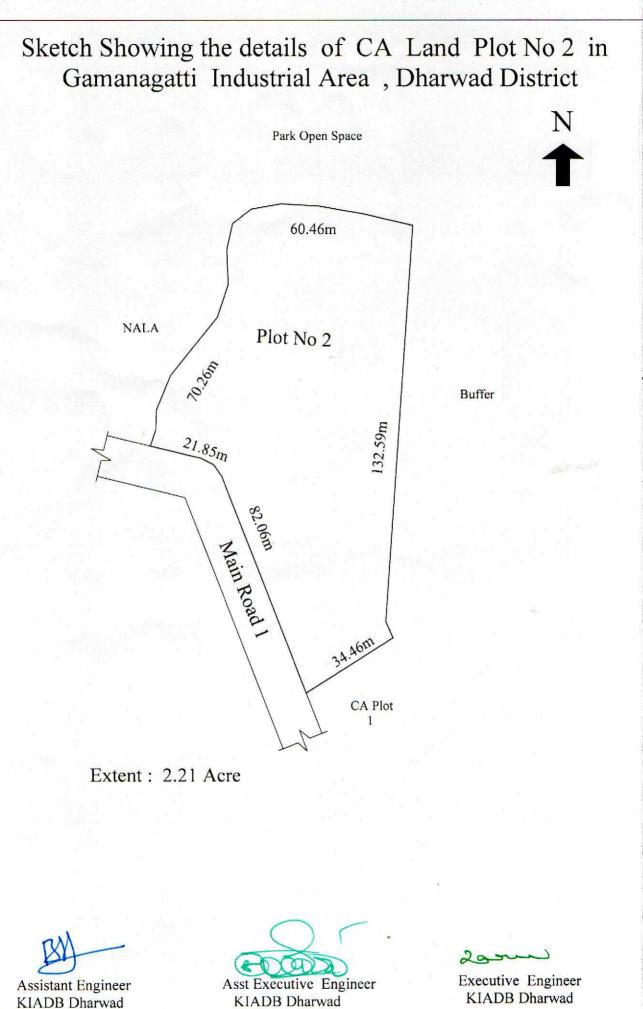

| KARNATAKA INDUSTRIAL AREAS DEVELOPMENT BOARD   DETAILS OF CA/AMENITY PLOTS PROPOSED FOR ALLOTMENT   ABSTRACT OF CA/AMENITY PLOTS   DHARAWAD ZONE |                     |                            |                                        |                                                    |             |                     |                                     |                                        |                                                    |
|--------------------------------------------------------------------------------------------------------------------------------------------------|---------------------|----------------------------|----------------------------------------|----------------------------------------------------|-------------|---------------------|-------------------------------------|----------------------------------------|----------------------------------------------------|
|                                                                                                                                                  |                     |                            |                                        |                                                    | District: D | harawad             | Name of the Indl. Area: Kotur Belur |                                        |                                                    |
|                                                                                                                                                  |                     |                            |                                        |                                                    | S1.No.      | CA/Amenity Plot No. | Extent (in acres)                   | Reserved for Gen and<br>SC/ST category | Tentative Allotment rate per<br>acre (Rs.in lakhs) |
|                                                                                                                                                  |                     |                            |                                        |                                                    | 1           | 22                  | 1.15                                | Gen                                    | 86.00                                              |
| 2                                                                                                                                                | 99                  | 1.50                       | Gen                                    | 86.00                                              |             |                     |                                     |                                        |                                                    |
| 3                                                                                                                                                | 99-P                | 0.84                       | SC/ST                                  | 86.00                                              |             |                     |                                     |                                        |                                                    |
|                                                                                                                                                  | Total               | 3.49                       |                                        |                                                    |             |                     |                                     |                                        |                                                    |
| District: Dharawad Name of the Indl. Area: Gamanagatti 1st St                                                                                    |                     |                            |                                        | : Gamanagatti 1st Stage                            |             |                     |                                     |                                        |                                                    |
| Sl.No.                                                                                                                                           | CA/Amenity Plot No. | Extent (in acres)          | Reserved for Gen and<br>SC/ST category | Tentative Allotment rate per<br>acre (Rs.in lakhs) |             |                     |                                     |                                        |                                                    |
| 1                                                                                                                                                | 2                   | 2.21                       | SC/ST                                  | 98.00                                              |             |                     |                                     |                                        |                                                    |
| 2                                                                                                                                                | 5-B & 5-C           | 4.00                       | Gen                                    | 98.00                                              |             |                     |                                     |                                        |                                                    |
|                                                                                                                                                  | Total               | 6.21                       |                                        |                                                    |             |                     |                                     |                                        |                                                    |
| District: Dharawad Name of the Indl. Area: Raya                                                                                                  |                     |                            |                                        | rea: Rayapura                                      |             |                     |                                     |                                        |                                                    |
| Sl.No.                                                                                                                                           | CA/Amenity Plot No. | Extent (in acres)          | Reserved for Gen and<br>SC/ST category | Tentative Allotment rate per<br>acre (Rs.in lakhs) |             |                     |                                     |                                        |                                                    |
| 1                                                                                                                                                | 92                  | 3.41                       | Gen                                    | Prevailing guidance value                          |             |                     |                                     |                                        |                                                    |
| 2                                                                                                                                                | 93-P1               | 1.05                       | SC/ST                                  | Prevailing guidance value                          |             |                     |                                     |                                        |                                                    |
|                                                                                                                                                  | Total               | 4.46                       |                                        |                                                    |             |                     |                                     |                                        |                                                    |
| District: Dharawad Name of the Indl. Area: Mummigatti                                                                                            |                     |                            |                                        |                                                    |             |                     |                                     |                                        |                                                    |
| S1.No.                                                                                                                                           | CA/Amenity Plot No. | Extent (in acres)          | Reserved for Gen and<br>SC/ST category | Tentative Allotment rate per<br>acre (Rs.in lakhs) |             |                     |                                     |                                        |                                                    |
| 1                                                                                                                                                | 171                 | 4.56                       | Gen                                    | 139.00                                             |             |                     |                                     |                                        |                                                    |
| 2                                                                                                                                                | 171-P1              | 1.44                       | SC/ST                                  | 139.00                                             |             |                     |                                     |                                        |                                                    |
|                                                                                                                                                  | Total               | 6.00                       | -                                      |                                                    |             |                     |                                     |                                        |                                                    |
| District: Gadag Name of the Indl. Area: Naras                                                                                                    |                     | the Indl. Area: Narasapura |                                        |                                                    |             |                     |                                     |                                        |                                                    |
| Sl.No.                                                                                                                                           | CA/Amenity Plot No. | Extent (in acres)          | Reserved for Gen and<br>SC/ST category | Tentative Allotment rate per<br>acre (Rs.in lakhs) |             |                     |                                     |                                        |                                                    |
| 1                                                                                                                                                | 54-P                | 0.74                       | SC/ST                                  | 75.00                                              |             |                     |                                     |                                        |                                                    |
| 2                                                                                                                                                | 144                 | 2.00                       | Gen                                    | 75.00                                              |             |                     |                                     |                                        |                                                    |
|                                                                                                                                                  |                     |                            |                                        |                                                    |             |                     |                                     |                                        |                                                    |