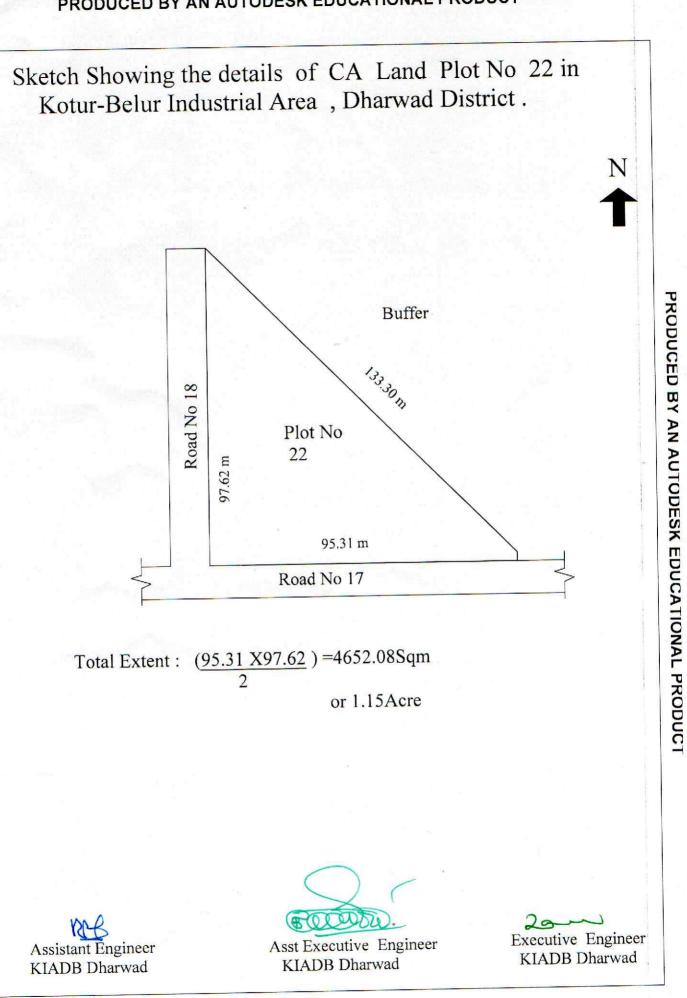

| KARNATAKA INDUSTRIAL AREAS DEVELOPMENT BOARD   DETAILS OF CA/AMENITY PLOTS PROPOSED FOR ALLOTMENT   ABSTRACT OF CA/AMENITY PLOTS   DHARAWAD ZONE |                     |                            |                                        |                                                    |             |                     |                                     |                                        |                                                    |
|--------------------------------------------------------------------------------------------------------------------------------------------------|---------------------|----------------------------|----------------------------------------|----------------------------------------------------|-------------|---------------------|-------------------------------------|----------------------------------------|----------------------------------------------------|
|                                                                                                                                                  |                     |                            |                                        |                                                    | District: D | harawad             | Name of the Indl. Area: Kotur Belur |                                        |                                                    |
|                                                                                                                                                  |                     |                            |                                        |                                                    | S1.No.      | CA/Amenity Plot No. | Extent (in acres)                   | Reserved for Gen and<br>SC/ST category | Tentative Allotment rate per<br>acre (Rs.in lakhs) |
|                                                                                                                                                  |                     |                            |                                        |                                                    | 1           | 22                  | 1.15                                | Gen                                    | 86.00                                              |
| 2                                                                                                                                                | 99                  | 1.50                       | Gen                                    | 86.00                                              |             |                     |                                     |                                        |                                                    |
| 3                                                                                                                                                | 99-P                | 0.84                       | SC/ST                                  | 86.00                                              |             |                     |                                     |                                        |                                                    |
|                                                                                                                                                  | Total               | 3.49                       |                                        |                                                    |             |                     |                                     |                                        |                                                    |
| District: Dharawad Name of the Indl. Area: Gamanagatti 1st St                                                                                    |                     |                            |                                        | : Gamanagatti 1st Stage                            |             |                     |                                     |                                        |                                                    |
| Sl.No.                                                                                                                                           | CA/Amenity Plot No. | Extent (in acres)          | Reserved for Gen and<br>SC/ST category | Tentative Allotment rate per<br>acre (Rs.in lakhs) |             |                     |                                     |                                        |                                                    |
| 1                                                                                                                                                | 2                   | 2.21                       | SC/ST                                  | 98.00                                              |             |                     |                                     |                                        |                                                    |
| 2                                                                                                                                                | 5-B & 5-C           | 4.00                       | Gen                                    | 98.00                                              |             |                     |                                     |                                        |                                                    |
|                                                                                                                                                  | Total               | 6.21                       |                                        |                                                    |             |                     |                                     |                                        |                                                    |
| District: Dharawad Name of the Indl. Area: Raya                                                                                                  |                     |                            |                                        | rea: Rayapura                                      |             |                     |                                     |                                        |                                                    |
| Sl.No.                                                                                                                                           | CA/Amenity Plot No. | Extent (in acres)          | Reserved for Gen and<br>SC/ST category | Tentative Allotment rate per<br>acre (Rs.in lakhs) |             |                     |                                     |                                        |                                                    |
| 1                                                                                                                                                | 92                  | 3.41                       | Gen                                    | Prevailing guidance value                          |             |                     |                                     |                                        |                                                    |
| 2                                                                                                                                                | 93-P1               | 1.05                       | SC/ST                                  | Prevailing guidance value                          |             |                     |                                     |                                        |                                                    |
|                                                                                                                                                  | Total               | 4.46                       |                                        |                                                    |             |                     |                                     |                                        |                                                    |
| District: Dharawad Name of the Indl. Area: Mummigatti                                                                                            |                     |                            |                                        |                                                    |             |                     |                                     |                                        |                                                    |
| S1.No.                                                                                                                                           | CA/Amenity Plot No. | Extent (in acres)          | Reserved for Gen and<br>SC/ST category | Tentative Allotment rate per<br>acre (Rs.in lakhs) |             |                     |                                     |                                        |                                                    |
| 1                                                                                                                                                | 171                 | 4.56                       | Gen                                    | 139.00                                             |             |                     |                                     |                                        |                                                    |
| 2                                                                                                                                                | 171-P1              | 1.44                       | SC/ST                                  | 139.00                                             |             |                     |                                     |                                        |                                                    |
|                                                                                                                                                  | Total               | 6.00                       | -                                      |                                                    |             |                     |                                     |                                        |                                                    |
| District: Gadag Name of the Indl. Area: Naras                                                                                                    |                     | the Indl. Area: Narasapura |                                        |                                                    |             |                     |                                     |                                        |                                                    |
| Sl.No.                                                                                                                                           | CA/Amenity Plot No. | Extent (in acres)          | Reserved for Gen and<br>SC/ST category | Tentative Allotment rate per<br>acre (Rs.in lakhs) |             |                     |                                     |                                        |                                                    |
| 1                                                                                                                                                | 54-P                | 0.74                       | SC/ST                                  | 75.00                                              |             |                     |                                     |                                        |                                                    |
| 2                                                                                                                                                | 144                 | 2.00                       | Gen                                    | 75.00                                              |             |                     |                                     |                                        |                                                    |
|                                                                                                                                                  |                     |                            |                                        |                                                    |             |                     |                                     |                                        |                                                    |