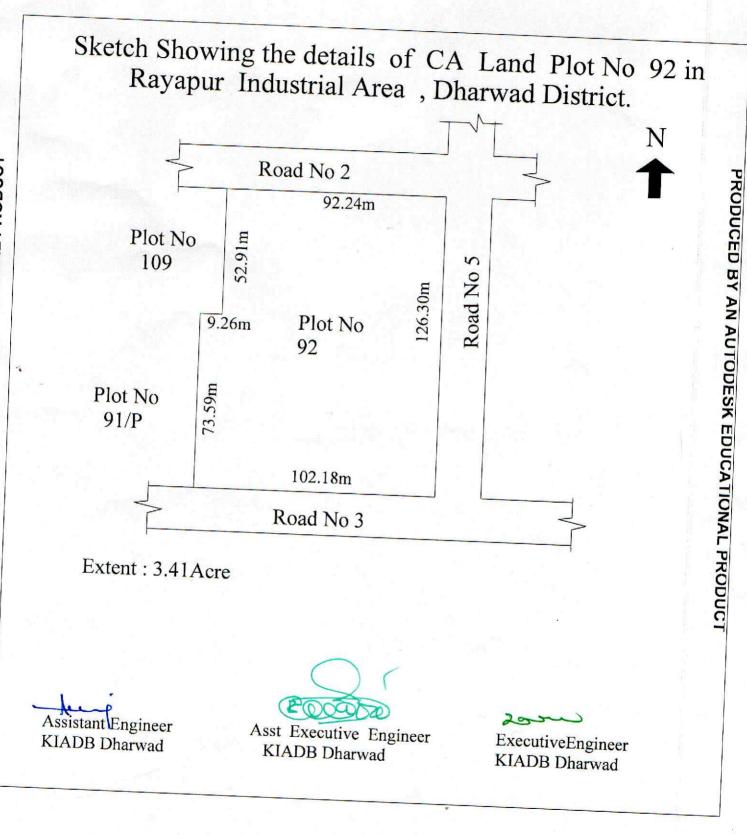

| KARNATAKA INDUSTRIAL AREAS DEVELOPMENT BOARD   DETAILS OF CA/AMENITY PLOTS PROPOSED FOR ALLOTMENT   ABSTRACT OF CA/AMENITY PLOTS   DHARAWAD ZONE |                     |                            |                                        |                                                    |             |                     |                                     |                                        |                                                    |
|--------------------------------------------------------------------------------------------------------------------------------------------------|---------------------|----------------------------|----------------------------------------|----------------------------------------------------|-------------|---------------------|-------------------------------------|----------------------------------------|----------------------------------------------------|
|                                                                                                                                                  |                     |                            |                                        |                                                    | District: D | harawad             | Name of the Indl. Area: Kotur Belur |                                        |                                                    |
|                                                                                                                                                  |                     |                            |                                        |                                                    | S1.No.      | CA/Amenity Plot No. | Extent (in acres)                   | Reserved for Gen and<br>SC/ST category | Tentative Allotment rate per<br>acre (Rs.in lakhs) |
|                                                                                                                                                  |                     |                            |                                        |                                                    | 1           | 22                  | 1.15                                | Gen                                    | 86.00                                              |
| 2                                                                                                                                                | 99                  | 1.50                       | Gen                                    | 86.00                                              |             |                     |                                     |                                        |                                                    |
| 3                                                                                                                                                | 99-P                | 0.84                       | SC/ST                                  | 86.00                                              |             |                     |                                     |                                        |                                                    |
|                                                                                                                                                  | Total               | 3.49                       |                                        |                                                    |             |                     |                                     |                                        |                                                    |
| District: Dharawad Name of the Indl. Area: Gamanagatti 1st St                                                                                    |                     |                            |                                        | : Gamanagatti 1st Stage                            |             |                     |                                     |                                        |                                                    |
| Sl.No.                                                                                                                                           | CA/Amenity Plot No. | Extent (in acres)          | Reserved for Gen and<br>SC/ST category | Tentative Allotment rate per<br>acre (Rs.in lakhs) |             |                     |                                     |                                        |                                                    |
| 1                                                                                                                                                | 2                   | 2.21                       | SC/ST                                  | 98.00                                              |             |                     |                                     |                                        |                                                    |
| 2                                                                                                                                                | 5-B & 5-C           | 4.00                       | Gen                                    | 98.00                                              |             |                     |                                     |                                        |                                                    |
|                                                                                                                                                  | Total               | 6.21                       |                                        |                                                    |             |                     |                                     |                                        |                                                    |
| District: Dharawad Name of the Indl. Area: Raya                                                                                                  |                     |                            |                                        | rea: Rayapura                                      |             |                     |                                     |                                        |                                                    |
| Sl.No.                                                                                                                                           | CA/Amenity Plot No. | Extent (in acres)          | Reserved for Gen and<br>SC/ST category | Tentative Allotment rate per<br>acre (Rs.in lakhs) |             |                     |                                     |                                        |                                                    |
| 1                                                                                                                                                | 92                  | 3.41                       | Gen                                    | Prevailing guidance value                          |             |                     |                                     |                                        |                                                    |
| 2                                                                                                                                                | 93-P1               | 1.05                       | SC/ST                                  | Prevailing guidance value                          |             |                     |                                     |                                        |                                                    |
|                                                                                                                                                  | Total               | 4.46                       |                                        |                                                    |             |                     |                                     |                                        |                                                    |
| District: Dharawad Name of the Indl. Area: Mummigatti                                                                                            |                     |                            |                                        |                                                    |             |                     |                                     |                                        |                                                    |
| S1.No.                                                                                                                                           | CA/Amenity Plot No. | Extent (in acres)          | Reserved for Gen and<br>SC/ST category | Tentative Allotment rate per<br>acre (Rs.in lakhs) |             |                     |                                     |                                        |                                                    |
| 1                                                                                                                                                | 171                 | 4.56                       | Gen                                    | 139.00                                             |             |                     |                                     |                                        |                                                    |
| 2                                                                                                                                                | 171-P1              | 1.44                       | SC/ST                                  | 139.00                                             |             |                     |                                     |                                        |                                                    |
|                                                                                                                                                  | Total               | 6.00                       | -                                      |                                                    |             |                     |                                     |                                        |                                                    |
| District: Gadag Name of the Indl. Area: Naras                                                                                                    |                     | the Indl. Area: Narasapura |                                        |                                                    |             |                     |                                     |                                        |                                                    |
| Sl.No.                                                                                                                                           | CA/Amenity Plot No. | Extent (in acres)          | Reserved for Gen and<br>SC/ST category | Tentative Allotment rate per<br>acre (Rs.in lakhs) |             |                     |                                     |                                        |                                                    |
| 1                                                                                                                                                | 54-P                | 0.74                       | SC/ST                                  | 75.00                                              |             |                     |                                     |                                        |                                                    |
| 2                                                                                                                                                | 144                 | 2.00                       | Gen                                    | 75.00                                              |             |                     |                                     |                                        |                                                    |
|                                                                                                                                                  |                     |                            |                                        |                                                    |             |                     |                                     |                                        |                                                    |