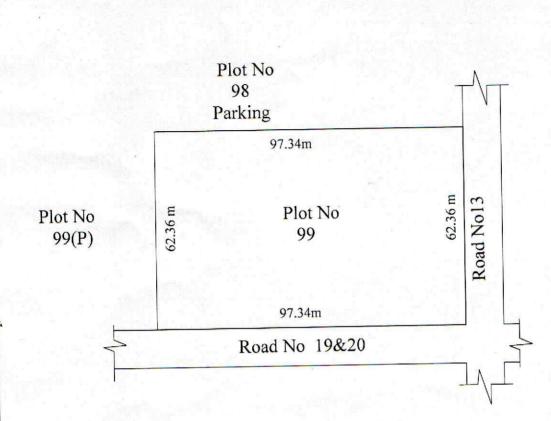

2.74

Total

PRODUCED BY AN AUTODESK EDUCATIONAL PRODUCT

ТОИДОЯЧ ЛАИОІТАЗИДЭ ХЕЗДОТИА ИА ҮВ ДЭОИДОЯЧ

Sketch Showing the details of CA Land Plot No 99 in Kotur -Belur Industrial Area, Dharwad District.

Total Extent : 97.34 X 62.36 =6070.122Sqm or 1.50 Acre