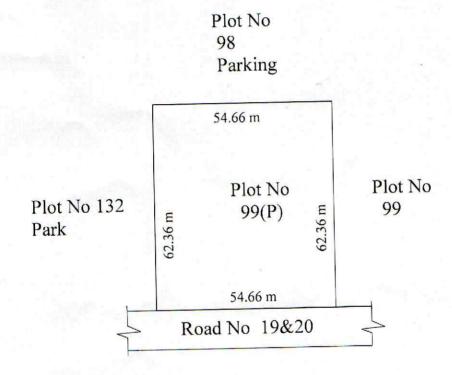

Total Extent : 54.66 X 62.36 = 3408.59Sqm or 0.84Acre

Assistant Engineer KIADB Dharwad

PRODUCED BY AN AUTODESK EDUCATIONAL PRODUCT

Asst Executive Engineer KIADB Dharwad

Executive Engineer KIADB Dharwad

N

TOUDORY JANOITADUDE XEEDOTUA NA YE DEDUDORY