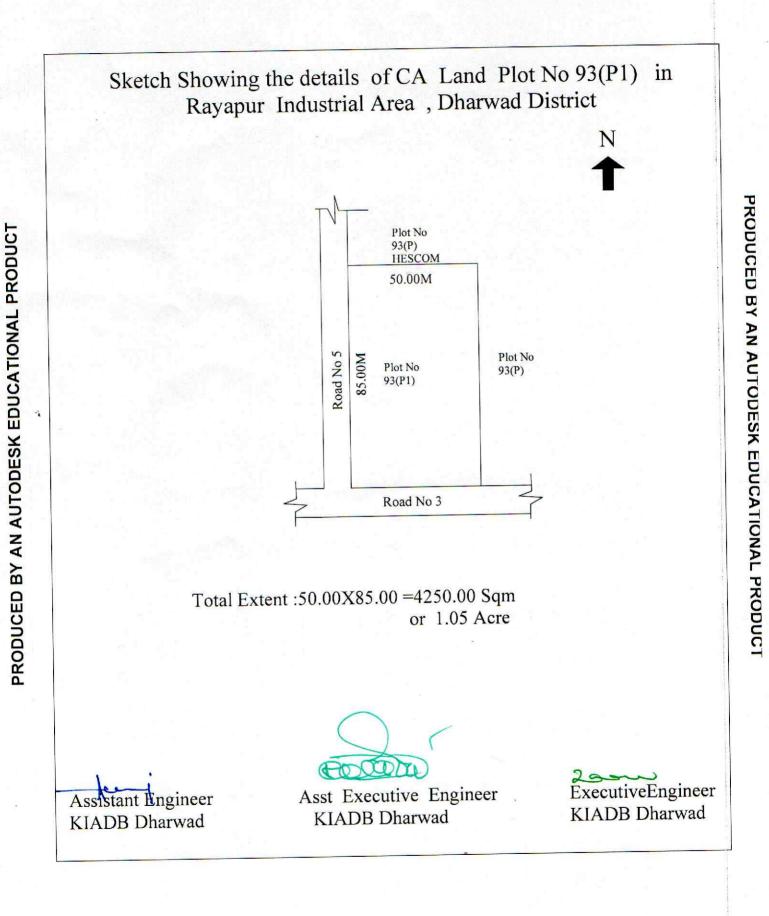

| KARNATAKA INDUSTRIAL AREAS DEVELOPMENT BOARD   DETAILS OF CA/AMENITY PLOTS PROPOSED FOR ALLOTMENT   ABSTRACT OF CA/AMENITY PLOTS   DHARAWAD ZONE |                     |                            |                                        |                                                    |             |                     |                                     |                                        |                                                    |
|--------------------------------------------------------------------------------------------------------------------------------------------------|---------------------|----------------------------|----------------------------------------|----------------------------------------------------|-------------|---------------------|-------------------------------------|----------------------------------------|----------------------------------------------------|
|                                                                                                                                                  |                     |                            |                                        |                                                    | District: D | harawad             | Name of the Indl. Area: Kotur Belur |                                        |                                                    |
|                                                                                                                                                  |                     |                            |                                        |                                                    | S1.No.      | CA/Amenity Plot No. | Extent (in acres)                   | Reserved for Gen and<br>SC/ST category | Tentative Allotment rate per<br>acre (Rs.in lakhs) |
|                                                                                                                                                  |                     |                            |                                        |                                                    | 1           | 22                  | 1.15                                | Gen                                    | 86.00                                              |
| 2                                                                                                                                                | 99                  | 1.50                       | Gen                                    | 86.00                                              |             |                     |                                     |                                        |                                                    |
| 3                                                                                                                                                | 99-P                | 0.84                       | SC/ST                                  | 86.00                                              |             |                     |                                     |                                        |                                                    |
|                                                                                                                                                  | Total               | 3.49                       |                                        |                                                    |             |                     |                                     |                                        |                                                    |
| District: Dharawad Name of the Indl. Area: Gamanagatti 1st St                                                                                    |                     |                            |                                        | : Gamanagatti 1st Stage                            |             |                     |                                     |                                        |                                                    |
| Sl.No.                                                                                                                                           | CA/Amenity Plot No. | Extent (in acres)          | Reserved for Gen and<br>SC/ST category | Tentative Allotment rate per<br>acre (Rs.in lakhs) |             |                     |                                     |                                        |                                                    |
| 1                                                                                                                                                | 2                   | 2.21                       | SC/ST                                  | 98.00                                              |             |                     |                                     |                                        |                                                    |
| 2                                                                                                                                                | 5-B & 5-C           | 4.00                       | Gen                                    | 98.00                                              |             |                     |                                     |                                        |                                                    |
|                                                                                                                                                  | Total               | 6.21                       |                                        |                                                    |             |                     |                                     |                                        |                                                    |
| District: Dharawad Name of the Indl. Area: Raya                                                                                                  |                     |                            |                                        | rea: Rayapura                                      |             |                     |                                     |                                        |                                                    |
| Sl.No.                                                                                                                                           | CA/Amenity Plot No. | Extent (in acres)          | Reserved for Gen and<br>SC/ST category | Tentative Allotment rate per<br>acre (Rs.in lakhs) |             |                     |                                     |                                        |                                                    |
| 1                                                                                                                                                | 92                  | 3.41                       | Gen                                    | Prevailing guidance value                          |             |                     |                                     |                                        |                                                    |
| 2                                                                                                                                                | 93-P1               | 1.05                       | SC/ST                                  | Prevailing guidance value                          |             |                     |                                     |                                        |                                                    |
|                                                                                                                                                  | Total               | 4.46                       |                                        |                                                    |             |                     |                                     |                                        |                                                    |
| District: Dharawad Name of the Indl. Area: Mummigatti                                                                                            |                     |                            |                                        |                                                    |             |                     |                                     |                                        |                                                    |
| S1.No.                                                                                                                                           | CA/Amenity Plot No. | Extent (in acres)          | Reserved for Gen and<br>SC/ST category | Tentative Allotment rate per<br>acre (Rs.in lakhs) |             |                     |                                     |                                        |                                                    |
| 1                                                                                                                                                | 171                 | 4.56                       | Gen                                    | 139.00                                             |             |                     |                                     |                                        |                                                    |
| 2                                                                                                                                                | 171-P1              | 1.44                       | SC/ST                                  | 139.00                                             |             |                     |                                     |                                        |                                                    |
|                                                                                                                                                  | Total               | 6.00                       | -                                      |                                                    |             |                     |                                     |                                        |                                                    |
| District: Gadag Name of the Indl. Area: Naras                                                                                                    |                     | the Indl. Area: Narasapura |                                        |                                                    |             |                     |                                     |                                        |                                                    |
| Sl.No.                                                                                                                                           | CA/Amenity Plot No. | Extent (in acres)          | Reserved for Gen and<br>SC/ST category | Tentative Allotment rate per<br>acre (Rs.in lakhs) |             |                     |                                     |                                        |                                                    |
| 1                                                                                                                                                | 54-P                | 0.74                       | SC/ST                                  | 75.00                                              |             |                     |                                     |                                        |                                                    |
| 2                                                                                                                                                | 144                 | 2.00                       | Gen                                    | 75.00                                              |             |                     |                                     |                                        |                                                    |
|                                                                                                                                                  |                     |                            |                                        |                                                    |             |                     |                                     |                                        |                                                    |