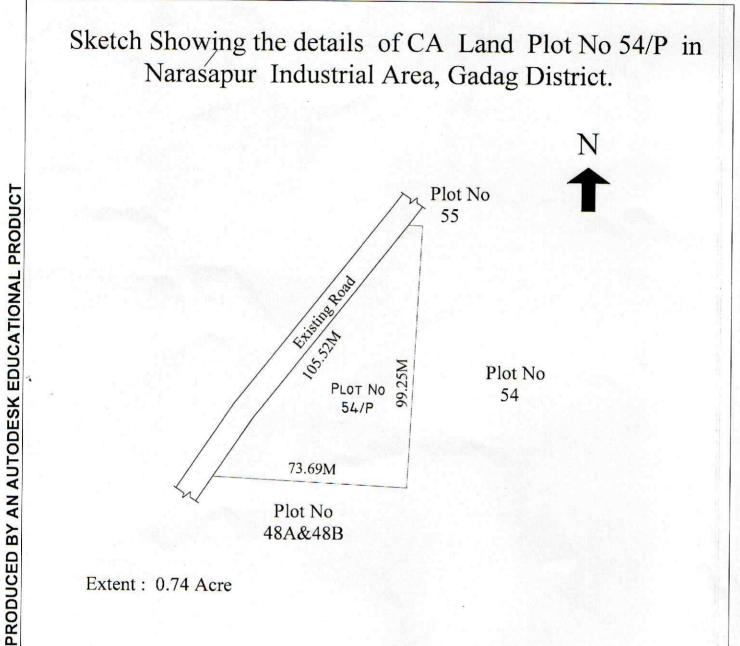

| KARNATAKA INDUSTRIAL AREAS DEVELOPMENT BOARD   DETAILS OF CA/AMENITY PLOTS PROPOSED FOR ALLOTMENT   ABSTRACT OF CA/AMENITY PLOTS   DHARAWAD ZONE |                     |                            |                                        |                                                    |             |                     |                                     |                                        |                                                    |
|--------------------------------------------------------------------------------------------------------------------------------------------------|---------------------|----------------------------|----------------------------------------|----------------------------------------------------|-------------|---------------------|-------------------------------------|----------------------------------------|----------------------------------------------------|
|                                                                                                                                                  |                     |                            |                                        |                                                    | District: D | harawad             | Name of the Indl. Area: Kotur Belur |                                        |                                                    |
|                                                                                                                                                  |                     |                            |                                        |                                                    | S1.No.      | CA/Amenity Plot No. | Extent (in acres)                   | Reserved for Gen and<br>SC/ST category | Tentative Allotment rate per<br>acre (Rs.in lakhs) |
|                                                                                                                                                  |                     |                            |                                        |                                                    | 1           | 22                  | 1.15                                | Gen                                    | 86.00                                              |
| 2                                                                                                                                                | 99                  | 1.50                       | Gen                                    | 86.00                                              |             |                     |                                     |                                        |                                                    |
| 3                                                                                                                                                | 99-P                | 0.84                       | SC/ST                                  | 86.00                                              |             |                     |                                     |                                        |                                                    |
|                                                                                                                                                  | Total               | 3.49                       |                                        |                                                    |             |                     |                                     |                                        |                                                    |
| District: Dharawad Name of the Indl. Area: Gamanagatti 1st St                                                                                    |                     |                            |                                        | : Gamanagatti 1st Stage                            |             |                     |                                     |                                        |                                                    |
| Sl.No.                                                                                                                                           | CA/Amenity Plot No. | Extent (in acres)          | Reserved for Gen and<br>SC/ST category | Tentative Allotment rate per<br>acre (Rs.in lakhs) |             |                     |                                     |                                        |                                                    |
| 1                                                                                                                                                | 2                   | 2.21                       | SC/ST                                  | 98.00                                              |             |                     |                                     |                                        |                                                    |
| 2                                                                                                                                                | 5-B & 5-C           | 4.00                       | Gen                                    | 98.00                                              |             |                     |                                     |                                        |                                                    |
|                                                                                                                                                  | Total               | 6.21                       |                                        |                                                    |             |                     |                                     |                                        |                                                    |
| District: Dharawad Name of the Indl. Area: Raya                                                                                                  |                     |                            |                                        | rea: Rayapura                                      |             |                     |                                     |                                        |                                                    |
| Sl.No.                                                                                                                                           | CA/Amenity Plot No. | Extent (in acres)          | Reserved for Gen and<br>SC/ST category | Tentative Allotment rate per<br>acre (Rs.in lakhs) |             |                     |                                     |                                        |                                                    |
| 1                                                                                                                                                | 92                  | 3.41                       | Gen                                    | Prevailing guidance value                          |             |                     |                                     |                                        |                                                    |
| 2                                                                                                                                                | 93-P1               | 1.05                       | SC/ST                                  | Prevailing guidance value                          |             |                     |                                     |                                        |                                                    |
|                                                                                                                                                  | Total               | 4.46                       |                                        |                                                    |             |                     |                                     |                                        |                                                    |
| District: Dharawad Name of the Indl. Area: Mummigatti                                                                                            |                     |                            |                                        |                                                    |             |                     |                                     |                                        |                                                    |
| S1.No.                                                                                                                                           | CA/Amenity Plot No. | Extent (in acres)          | Reserved for Gen and<br>SC/ST category | Tentative Allotment rate per<br>acre (Rs.in lakhs) |             |                     |                                     |                                        |                                                    |
| 1                                                                                                                                                | 171                 | 4.56                       | Gen                                    | 139.00                                             |             |                     |                                     |                                        |                                                    |
| 2                                                                                                                                                | 171-P1              | 1.44                       | SC/ST                                  | 139.00                                             |             |                     |                                     |                                        |                                                    |
|                                                                                                                                                  | Total               | 6.00                       | -                                      |                                                    |             |                     |                                     |                                        |                                                    |
| District: Gadag Name of the Indl. Area: Naras                                                                                                    |                     | the Indl. Area: Narasapura |                                        |                                                    |             |                     |                                     |                                        |                                                    |
| Sl.No.                                                                                                                                           | CA/Amenity Plot No. | Extent (in acres)          | Reserved for Gen and<br>SC/ST category | Tentative Allotment rate per<br>acre (Rs.in lakhs) |             |                     |                                     |                                        |                                                    |
| 1                                                                                                                                                | 54-P                | 0.74                       | SC/ST                                  | 75.00                                              |             |                     |                                     |                                        |                                                    |
| 2                                                                                                                                                | 144                 | 2.00                       | Gen                                    | 75.00                                              |             |                     |                                     |                                        |                                                    |
|                                                                                                                                                  |                     |                            |                                        |                                                    |             |                     |                                     |                                        |                                                    |