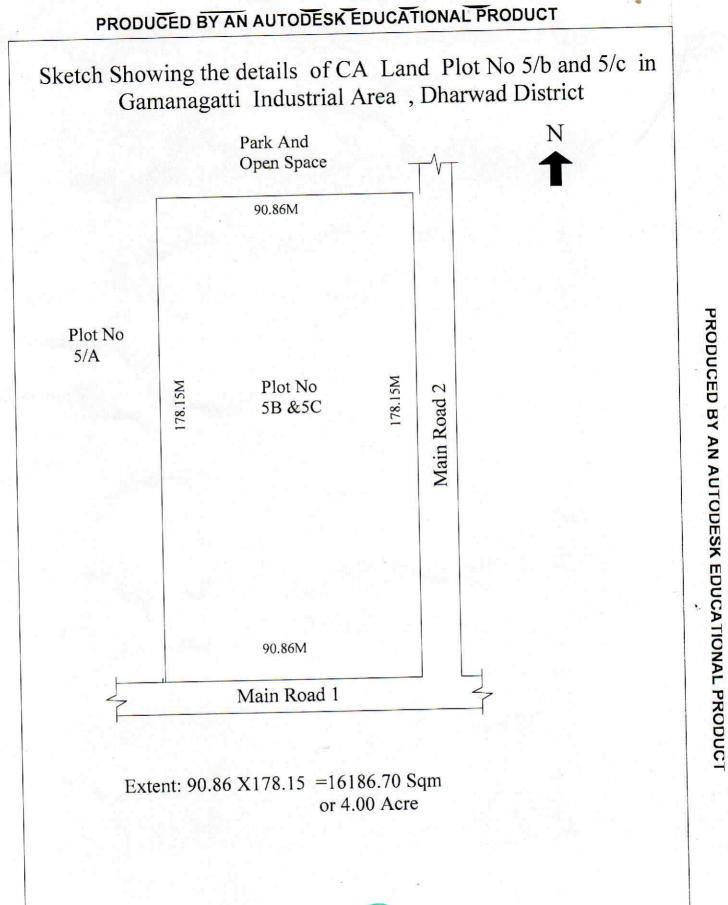

| KARNATAKA INDUSTRIAL AREAS DEVELOPMENT BOARD   DETAILS OF CA/AMENITY PLOTS PROPOSED FOR ALLOTMENT   ABSTRACT OF CA/AMENITY PLOTS   DHARAWAD ZONE |                     |                            |                                        |                                                    |             |                     |                                     |                                        |                                                    |
|--------------------------------------------------------------------------------------------------------------------------------------------------|---------------------|----------------------------|----------------------------------------|----------------------------------------------------|-------------|---------------------|-------------------------------------|----------------------------------------|----------------------------------------------------|
|                                                                                                                                                  |                     |                            |                                        |                                                    | District: D | harawad             | Name of the Indl. Area: Kotur Belur |                                        |                                                    |
|                                                                                                                                                  |                     |                            |                                        |                                                    | S1.No.      | CA/Amenity Plot No. | Extent (in acres)                   | Reserved for Gen and<br>SC/ST category | Tentative Allotment rate per<br>acre (Rs.in lakhs) |
|                                                                                                                                                  |                     |                            |                                        |                                                    | 1           | 22                  | 1.15                                | Gen                                    | 86.00                                              |
| 2                                                                                                                                                | 99                  | 1.50                       | Gen                                    | 86.00                                              |             |                     |                                     |                                        |                                                    |
| 3                                                                                                                                                | 99-P                | 0.84                       | SC/ST                                  | 86.00                                              |             |                     |                                     |                                        |                                                    |
|                                                                                                                                                  | Total               | 3.49                       |                                        |                                                    |             |                     |                                     |                                        |                                                    |
| District: Dharawad Name of the Indl. Area: Gamanagatti 1st St                                                                                    |                     |                            |                                        | : Gamanagatti 1st Stage                            |             |                     |                                     |                                        |                                                    |
| Sl.No.                                                                                                                                           | CA/Amenity Plot No. | Extent (in acres)          | Reserved for Gen and<br>SC/ST category | Tentative Allotment rate per<br>acre (Rs.in lakhs) |             |                     |                                     |                                        |                                                    |
| 1                                                                                                                                                | 2                   | 2.21                       | SC/ST                                  | 98.00                                              |             |                     |                                     |                                        |                                                    |
| 2                                                                                                                                                | 5-B & 5-C           | 4.00                       | Gen                                    | 98.00                                              |             |                     |                                     |                                        |                                                    |
|                                                                                                                                                  | Total               | 6.21                       |                                        |                                                    |             |                     |                                     |                                        |                                                    |
| District: Dharawad Name of the Indl. Area: Raya                                                                                                  |                     |                            |                                        | rea: Rayapura                                      |             |                     |                                     |                                        |                                                    |
| Sl.No.                                                                                                                                           | CA/Amenity Plot No. | Extent (in acres)          | Reserved for Gen and<br>SC/ST category | Tentative Allotment rate per<br>acre (Rs.in lakhs) |             |                     |                                     |                                        |                                                    |
| 1                                                                                                                                                | 92                  | 3.41                       | Gen                                    | Prevailing guidance value                          |             |                     |                                     |                                        |                                                    |
| 2                                                                                                                                                | 93-P1               | 1.05                       | SC/ST                                  | Prevailing guidance value                          |             |                     |                                     |                                        |                                                    |
|                                                                                                                                                  | Total               | 4.46                       |                                        |                                                    |             |                     |                                     |                                        |                                                    |
| District: Dharawad Name of the Indl. Area: Mummigatti                                                                                            |                     |                            |                                        |                                                    |             |                     |                                     |                                        |                                                    |
| S1.No.                                                                                                                                           | CA/Amenity Plot No. | Extent (in acres)          | Reserved for Gen and<br>SC/ST category | Tentative Allotment rate per<br>acre (Rs.in lakhs) |             |                     |                                     |                                        |                                                    |
| 1                                                                                                                                                | 171                 | 4.56                       | Gen                                    | 139.00                                             |             |                     |                                     |                                        |                                                    |
| 2                                                                                                                                                | 171-P1              | 1.44                       | SC/ST                                  | 139.00                                             |             |                     |                                     |                                        |                                                    |
|                                                                                                                                                  | Total               | 6.00                       | -                                      |                                                    |             |                     |                                     |                                        |                                                    |
| District: Gadag Name of the Indl. Area: Naras                                                                                                    |                     | the Indl. Area: Narasapura |                                        |                                                    |             |                     |                                     |                                        |                                                    |
| Sl.No.                                                                                                                                           | CA/Amenity Plot No. | Extent (in acres)          | Reserved for Gen and<br>SC/ST category | Tentative Allotment rate per<br>acre (Rs.in lakhs) |             |                     |                                     |                                        |                                                    |
| 1                                                                                                                                                | 54-P                | 0.74                       | SC/ST                                  | 75.00                                              |             |                     |                                     |                                        |                                                    |
| 2                                                                                                                                                | 144                 | 2.00                       | Gen                                    | 75.00                                              |             |                     |                                     |                                        |                                                    |
|                                                                                                                                                  |                     |                            |                                        |                                                    |             |                     |                                     |                                        |                                                    |