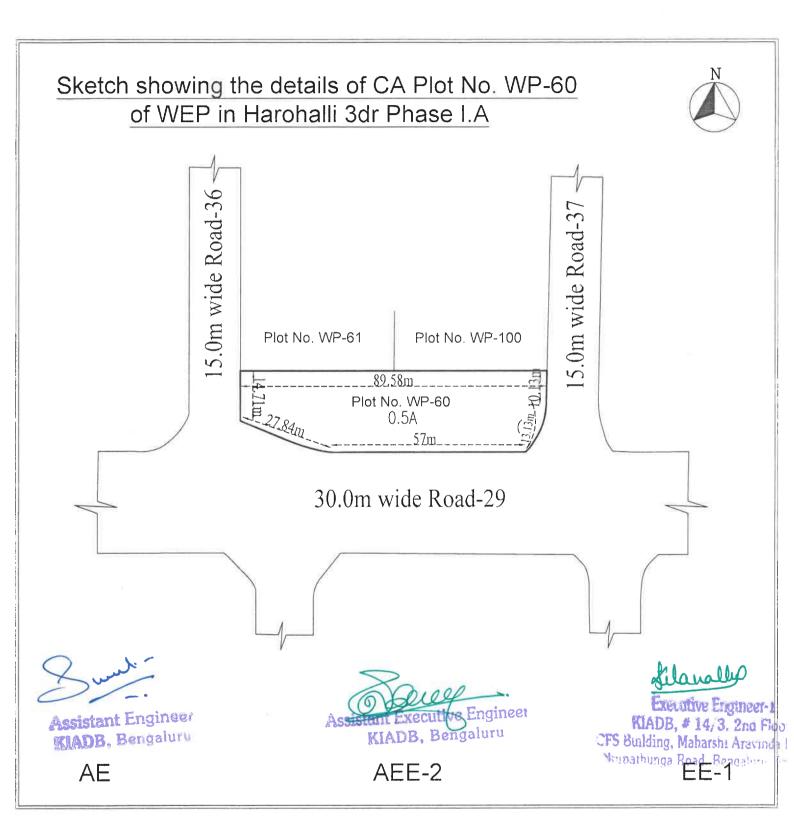

|                           | KARNATAKA IND            | USTRIAL AREA                                    | S DEVELOPMEN                           | NT BOARD                                           |
|---------------------------|--------------------------|-------------------------------------------------|----------------------------------------|----------------------------------------------------|
|                           |                          | BENGALU                                         | <b>RU ZONE-1</b>                       |                                                    |
|                           | DETAILS O                | F CA/AMENITY PL                                 | OTS PROPOSED FO                        | DR ALLOTMENT                                       |
|                           |                          | ABSTRACT OF                                     | CA/AMENITY PLOTS                       | 6                                                  |
| District: Bengaluru Rural |                          | Name of the Indl. Area: Sompura 1st & 2nd Stage |                                        |                                                    |
| Sl.No.                    | CA/Amenity Plot No.      | Extent (in acres)                               | Reserved for Gen<br>and SC/ST category | Tentative Allotment rate per acre (Rs.in<br>lakhs) |
| 1                         | AM-6-A                   | 0.26                                            | SC/ST                                  | 185.00                                             |
| 2                         | AM-29                    | 1.50                                            | Gen                                    | 185.00                                             |
| 3                         | AM-10-P1                 | 0.15                                            | SC/ST                                  | 185.00                                             |
|                           | Total                    | 1.91                                            |                                        |                                                    |
| D                         | istrict: Bengaluru Rural | N                                               | ame of the Indl. Area:                 | Avverahalli (Dobaspet 4th Phase)                   |
| S1.No.                    | CA/Amenity Plot No.      | Extent (in acres)                               | Reserved for Gen<br>and SC/ST category | Tentative Allotment rate per acre (Rs.in<br>lakhs) |
| 1                         | AM-5                     | 2.79                                            | SC/ST                                  | 150.00                                             |
| 2                         | AM-5P                    | 1.74                                            | Gen                                    | 150.00                                             |
| 3                         | AM-4                     | 2.00                                            | Gen                                    | 150.00                                             |
| 4                         | AM-4P                    | 3.00                                            | Gen                                    | 150.00                                             |
| 5                         | AM-4P1                   | 2.20                                            | Gen                                    | 150.00                                             |
|                           | Total                    | 11.73                                           |                                        |                                                    |
| District: Ramanagara      |                          | Name of the Indl. Area: Harohalli 3rd Phase     |                                        |                                                    |
| Sl.No.                    | CA/Amenity Plot No.      | Extent (in acres)                               | Reserved for Gen<br>and SC/ST category | Tentative Allotment rate per acre (Rs.in<br>lakhs) |
| 1                         | 665-P                    | 0.62                                            | SC/ST                                  | 150.00                                             |
|                           | Total                    | 0.62                                            |                                        |                                                    |
| Distrie                   | ct: Ramanagara           | Name of the                                     | Indl. Area: Harohalli 3                | rd Phase Womens Entrepreneurs Park                 |
| Sl.No.                    | CA/Amenity Plot No.      | Extent (in acres)                               | Reserved for Gen<br>and SC/ST category | Tentative Allotment rate per acre (Rs.in<br>lakhs) |
| 1                         | WP-60                    | 0.50                                            | SC/ST                                  | 140.00                                             |
| 2                         | WP-101                   | 0.50                                            | SC/ST                                  | 140.00                                             |
|                           | Total                    | 1.00                                            |                                        |                                                    |