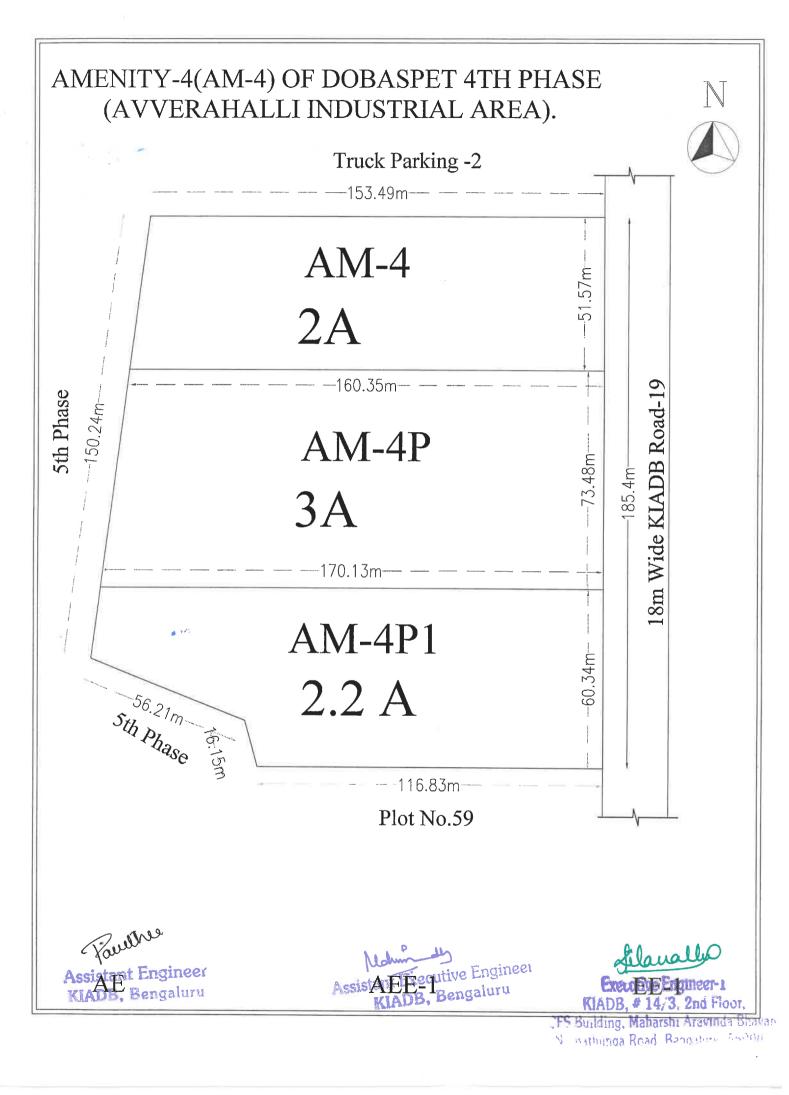

|                           | KARNATAKA IND            | USTRIAL AREA                                    | S DEVELOPMEN                           | NT BOARD                                           |
|---------------------------|--------------------------|-------------------------------------------------|----------------------------------------|----------------------------------------------------|
|                           |                          | BENGALU                                         | <b>RU ZONE-1</b>                       |                                                    |
|                           | DETAILS O                | F CA/AMENITY PL                                 | OTS PROPOSED FO                        | DR ALLOTMENT                                       |
|                           |                          | ABSTRACT OF                                     | CA/AMENITY PLOTS                       | 6                                                  |
| District: Bengaluru Rural |                          | Name of the Indl. Area: Sompura 1st & 2nd Stage |                                        |                                                    |
| Sl.No.                    | CA/Amenity Plot No.      | Extent (in acres)                               | Reserved for Gen<br>and SC/ST category | Tentative Allotment rate per acre (Rs.in<br>lakhs) |
| 1                         | AM-6-A                   | 0.26                                            | SC/ST                                  | 185.00                                             |
| 2                         | AM-29                    | 1.50                                            | Gen                                    | 185.00                                             |
| 3                         | AM-10-P1                 | 0.15                                            | SC/ST                                  | 185.00                                             |
|                           | Total                    | 1.91                                            |                                        |                                                    |
| D                         | istrict: Bengaluru Rural | N                                               | ame of the Indl. Area:                 | Avverahalli (Dobaspet 4th Phase)                   |
| S1.No.                    | CA/Amenity Plot No.      | Extent (in acres)                               | Reserved for Gen<br>and SC/ST category | Tentative Allotment rate per acre (Rs.in<br>lakhs) |
| 1                         | AM-5                     | 2.79                                            | SC/ST                                  | 150.00                                             |
| 2                         | AM-5P                    | 1.74                                            | Gen                                    | 150.00                                             |
| 3                         | AM-4                     | 2.00                                            | Gen                                    | 150.00                                             |
| 4                         | AM-4P                    | 3.00                                            | Gen                                    | 150.00                                             |
| 5                         | AM-4P1                   | 2.20                                            | Gen                                    | 150.00                                             |
|                           | Total                    | 11.73                                           |                                        |                                                    |
| District: Ramanagara      |                          | Name of the Indl. Area: Harohalli 3rd Phase     |                                        |                                                    |
| Sl.No.                    | CA/Amenity Plot No.      | Extent (in acres)                               | Reserved for Gen<br>and SC/ST category | Tentative Allotment rate per acre (Rs.in<br>lakhs) |
| 1                         | 665-P                    | 0.62                                            | SC/ST                                  | 150.00                                             |
|                           | Total                    | 0.62                                            |                                        |                                                    |
| Distrie                   | ct: Ramanagara           | Name of the                                     | Indl. Area: Harohalli 3                | rd Phase Womens Entrepreneurs Park                 |
| Sl.No.                    | CA/Amenity Plot No.      | Extent (in acres)                               | Reserved for Gen<br>and SC/ST category | Tentative Allotment rate per acre (Rs.in<br>lakhs) |
| 1                         | WP-60                    | 0.50                                            | SC/ST                                  | 140.00                                             |
| 2                         | WP-101                   | 0.50                                            | SC/ST                                  | 140.00                                             |
|                           | Total                    | 1.00                                            |                                        |                                                    |