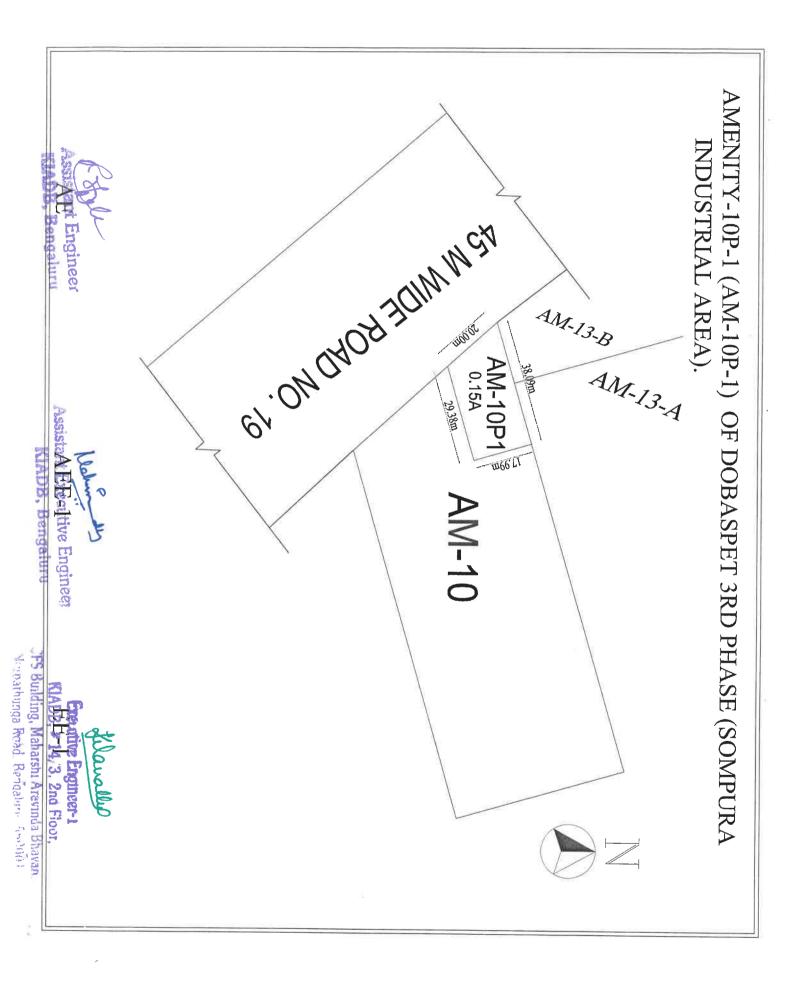

|                           | KARNATAKA IND            | USTRIAL AREA                                    | S DEVELOPMEN                           | NT BOARD                                           |
|---------------------------|--------------------------|-------------------------------------------------|----------------------------------------|----------------------------------------------------|
|                           |                          | BENGALU                                         | <b>RU ZONE-1</b>                       |                                                    |
|                           | DETAILS O                | F CA/AMENITY PL                                 | OTS PROPOSED FO                        | DR ALLOTMENT                                       |
|                           |                          | ABSTRACT OF                                     | CA/AMENITY PLOTS                       | 6                                                  |
| District: Bengaluru Rural |                          | Name of the Indl. Area: Sompura 1st & 2nd Stage |                                        |                                                    |
| Sl.No.                    | CA/Amenity Plot No.      | Extent (in acres)                               | Reserved for Gen<br>and SC/ST category | Tentative Allotment rate per acre (Rs.in<br>lakhs) |
| 1                         | AM-6-A                   | 0.26                                            | SC/ST                                  | 185.00                                             |
| 2                         | AM-29                    | 1.50                                            | Gen                                    | 185.00                                             |
| 3                         | AM-10-P1                 | 0.15                                            | SC/ST                                  | 185.00                                             |
|                           | Total                    | 1.91                                            |                                        |                                                    |
| D                         | istrict: Bengaluru Rural | N                                               | ame of the Indl. Area:                 | Avverahalli (Dobaspet 4th Phase)                   |
| S1.No.                    | CA/Amenity Plot No.      | Extent (in acres)                               | Reserved for Gen<br>and SC/ST category | Tentative Allotment rate per acre (Rs.in<br>lakhs) |
| 1                         | AM-5                     | 2.79                                            | SC/ST                                  | 150.00                                             |
| 2                         | AM-5P                    | 1.74                                            | Gen                                    | 150.00                                             |
| 3                         | AM-4                     | 2.00                                            | Gen                                    | 150.00                                             |
| 4                         | AM-4P                    | 3.00                                            | Gen                                    | 150.00                                             |
| 5                         | AM-4P1                   | 2.20                                            | Gen                                    | 150.00                                             |
|                           | Total                    | 11.73                                           |                                        |                                                    |
| District: Ramanagara      |                          | Name of the Indl. Area: Harohalli 3rd Phase     |                                        |                                                    |
| Sl.No.                    | CA/Amenity Plot No.      | Extent (in acres)                               | Reserved for Gen<br>and SC/ST category | Tentative Allotment rate per acre (Rs.in<br>lakhs) |
| 1                         | 665-P                    | 0.62                                            | SC/ST                                  | 150.00                                             |
|                           | Total                    | 0.62                                            |                                        |                                                    |
| Distrie                   | ct: Ramanagara           | Name of the                                     | Indl. Area: Harohalli 3                | rd Phase Womens Entrepreneurs Park                 |
| Sl.No.                    | CA/Amenity Plot No.      | Extent (in acres)                               | Reserved for Gen<br>and SC/ST category | Tentative Allotment rate per acre (Rs.in<br>lakhs) |
| 1                         | WP-60                    | 0.50                                            | SC/ST                                  | 140.00                                             |
| 2                         | WP-101                   | 0.50                                            | SC/ST                                  | 140.00                                             |
|                           | Total                    | 1.00                                            |                                        |                                                    |