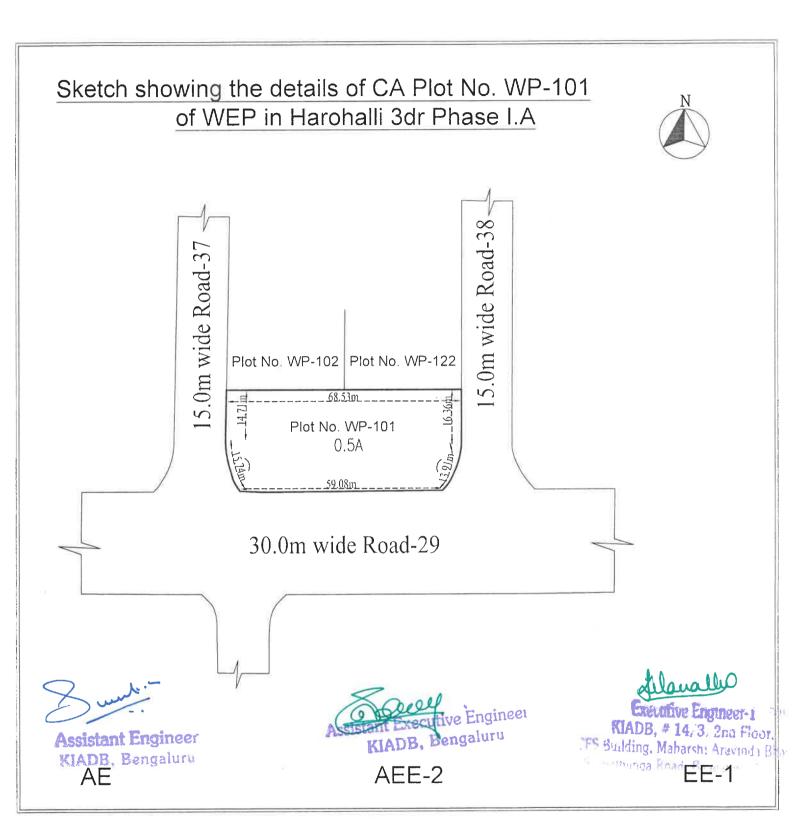

|                           | KARNATAKA IND            | USTRIAL AREA                                    | S DEVELOPMEN                           | NT BOARD                                           |
|---------------------------|--------------------------|-------------------------------------------------|----------------------------------------|----------------------------------------------------|
|                           |                          | BENGALU                                         | <b>RU ZONE-1</b>                       |                                                    |
|                           | DETAILS O                | F CA/AMENITY PL                                 | OTS PROPOSED FO                        | DR ALLOTMENT                                       |
|                           |                          | ABSTRACT OF                                     | CA/AMENITY PLOTS                       | 6                                                  |
| District: Bengaluru Rural |                          | Name of the Indl. Area: Sompura 1st & 2nd Stage |                                        |                                                    |
| Sl.No.                    | CA/Amenity Plot No.      | Extent (in acres)                               | Reserved for Gen<br>and SC/ST category | Tentative Allotment rate per acre (Rs.in<br>lakhs) |
| 1                         | AM-6-A                   | 0.26                                            | SC/ST                                  | 185.00                                             |
| 2                         | AM-29                    | 1.50                                            | Gen                                    | 185.00                                             |
| 3                         | AM-10-P1                 | 0.15                                            | SC/ST                                  | 185.00                                             |
|                           | Total                    | 1.91                                            |                                        |                                                    |
| D                         | istrict: Bengaluru Rural | N                                               | ame of the Indl. Area:                 | Avverahalli (Dobaspet 4th Phase)                   |
| S1.No.                    | CA/Amenity Plot No.      | Extent (in acres)                               | Reserved for Gen<br>and SC/ST category | Tentative Allotment rate per acre (Rs.in<br>lakhs) |
| 1                         | AM-5                     | 2.79                                            | SC/ST                                  | 150.00                                             |
| 2                         | AM-5P                    | 1.74                                            | Gen                                    | 150.00                                             |
| 3                         | AM-4                     | 2.00                                            | Gen                                    | 150.00                                             |
| 4                         | AM-4P                    | 3.00                                            | Gen                                    | 150.00                                             |
| 5                         | AM-4P1                   | 2.20                                            | Gen                                    | 150.00                                             |
|                           | Total                    | 11.73                                           |                                        |                                                    |
| District: Ramanagara      |                          | Name of the Indl. Area: Harohalli 3rd Phase     |                                        |                                                    |
| Sl.No.                    | CA/Amenity Plot No.      | Extent (in acres)                               | Reserved for Gen<br>and SC/ST category | Tentative Allotment rate per acre (Rs.in<br>lakhs) |
| 1                         | 665-P                    | 0.62                                            | SC/ST                                  | 150.00                                             |
|                           | Total                    | 0.62                                            |                                        |                                                    |
| Distrie                   | ct: Ramanagara           | Name of the                                     | Indl. Area: Harohalli 3                | rd Phase Womens Entrepreneurs Park                 |
| Sl.No.                    | CA/Amenity Plot No.      | Extent (in acres)                               | Reserved for Gen<br>and SC/ST category | Tentative Allotment rate per acre (Rs.in<br>lakhs) |
| 1                         | WP-60                    | 0.50                                            | SC/ST                                  | 140.00                                             |
| 2                         | WP-101                   | 0.50                                            | SC/ST                                  | 140.00                                             |
|                           | Total                    | 1.00                                            |                                        |                                                    |