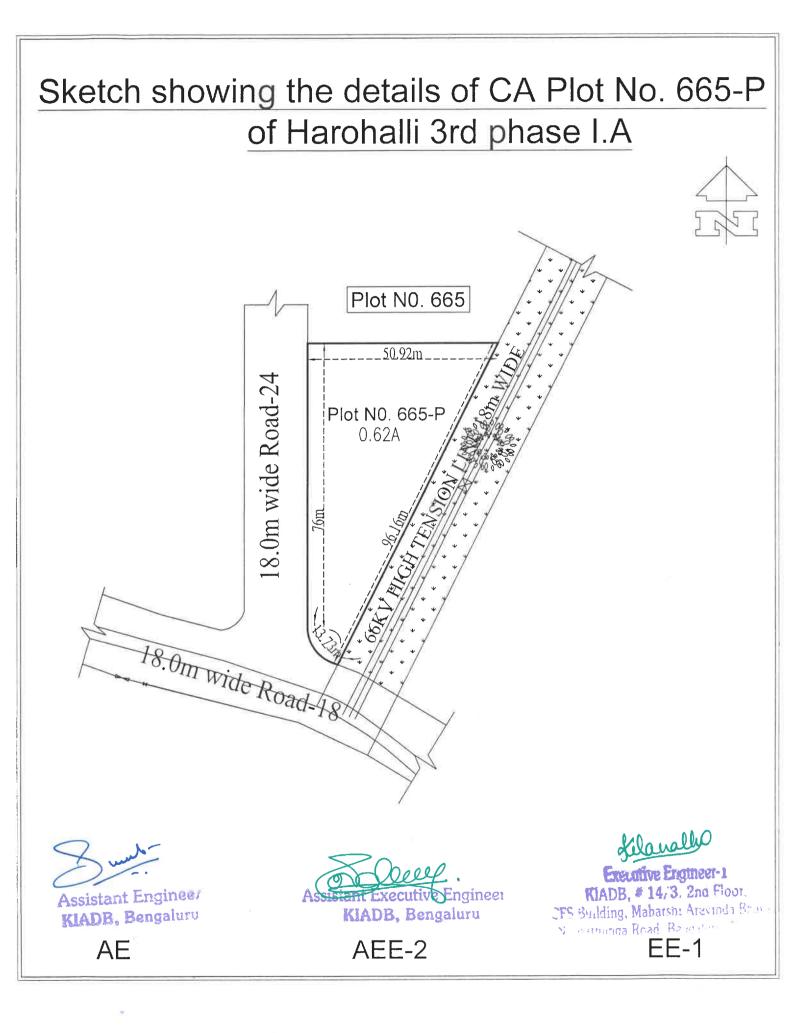

|                           | KARNATAKA IND            | USTRIAL AREA                                    | S DEVELOPMEN                           | NT BOARD                                           |
|---------------------------|--------------------------|-------------------------------------------------|----------------------------------------|----------------------------------------------------|
|                           |                          | BENGALU                                         | <b>RU ZONE-1</b>                       |                                                    |
|                           | DETAILS O                | F CA/AMENITY PL                                 | OTS PROPOSED FO                        | DR ALLOTMENT                                       |
|                           |                          | ABSTRACT OF                                     | CA/AMENITY PLOTS                       | 6                                                  |
| District: Bengaluru Rural |                          | Name of the Indl. Area: Sompura 1st & 2nd Stage |                                        |                                                    |
| Sl.No.                    | CA/Amenity Plot No.      | Extent (in acres)                               | Reserved for Gen<br>and SC/ST category | Tentative Allotment rate per acre (Rs.in<br>lakhs) |
| 1                         | AM-6-A                   | 0.26                                            | SC/ST                                  | 185.00                                             |
| 2                         | AM-29                    | 1.50                                            | Gen                                    | 185.00                                             |
| 3                         | AM-10-P1                 | 0.15                                            | SC/ST                                  | 185.00                                             |
|                           | Total                    | 1.91                                            |                                        |                                                    |
| D                         | istrict: Bengaluru Rural | N                                               | ame of the Indl. Area:                 | Avverahalli (Dobaspet 4th Phase)                   |
| S1.No.                    | CA/Amenity Plot No.      | Extent (in acres)                               | Reserved for Gen<br>and SC/ST category | Tentative Allotment rate per acre (Rs.in<br>lakhs) |
| 1                         | AM-5                     | 2.79                                            | SC/ST                                  | 150.00                                             |
| 2                         | AM-5P                    | 1.74                                            | Gen                                    | 150.00                                             |
| 3                         | AM-4                     | 2.00                                            | Gen                                    | 150.00                                             |
| 4                         | AM-4P                    | 3.00                                            | Gen                                    | 150.00                                             |
| 5                         | AM-4P1                   | 2.20                                            | Gen                                    | 150.00                                             |
|                           | Total                    | 11.73                                           |                                        |                                                    |
| District: Ramanagara      |                          | Name of the Indl. Area: Harohalli 3rd Phase     |                                        |                                                    |
| Sl.No.                    | CA/Amenity Plot No.      | Extent (in acres)                               | Reserved for Gen<br>and SC/ST category | Tentative Allotment rate per acre (Rs.in<br>lakhs) |
| 1                         | 665-P                    | 0.62                                            | SC/ST                                  | 150.00                                             |
|                           | Total                    | 0.62                                            |                                        |                                                    |
| Distrie                   | ct: Ramanagara           | Name of the                                     | Indl. Area: Harohalli 3                | rd Phase Womens Entrepreneurs Park                 |
| Sl.No.                    | CA/Amenity Plot No.      | Extent (in acres)                               | Reserved for Gen<br>and SC/ST category | Tentative Allotment rate per acre (Rs.in<br>lakhs) |
| 1                         | WP-60                    | 0.50                                            | SC/ST                                  | 140.00                                             |
| 2                         | WP-101                   | 0.50                                            | SC/ST                                  | 140.00                                             |
|                           | Total                    | 1.00                                            |                                        |                                                    |