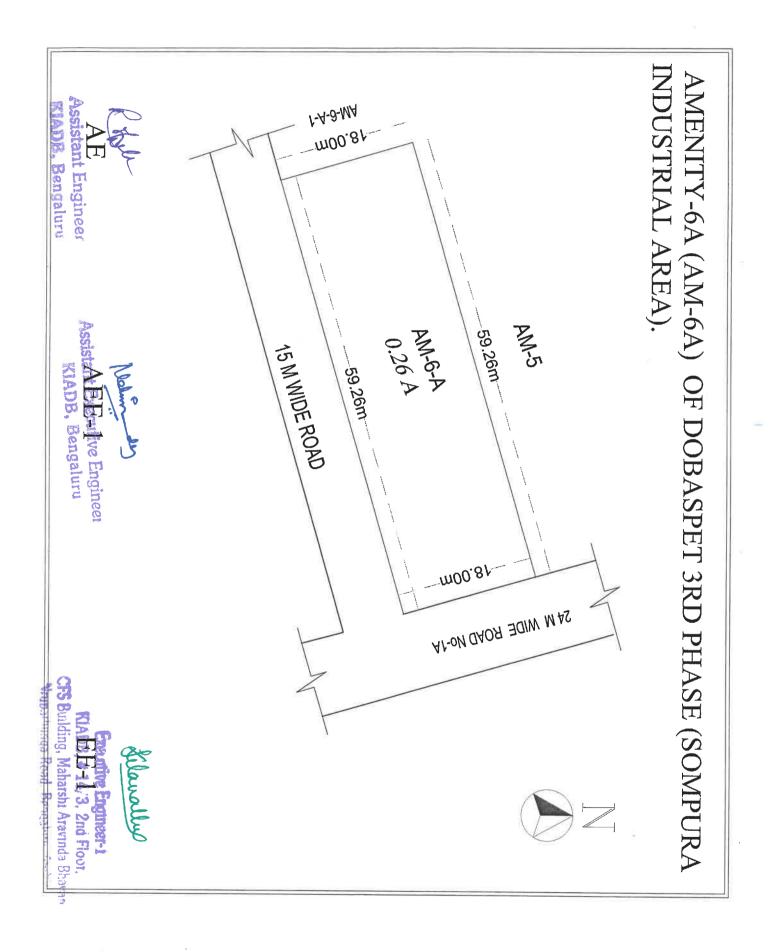

|                           | KARNATAKA IND            | USTRIAL AREA                                    | S DEVELOPMEN                           | NT BOARD                                           |
|---------------------------|--------------------------|-------------------------------------------------|----------------------------------------|----------------------------------------------------|
|                           |                          | BENGALU                                         | <b>RU ZONE-1</b>                       |                                                    |
|                           | DETAILS O                | F CA/AMENITY PL                                 | OTS PROPOSED FO                        | DR ALLOTMENT                                       |
|                           |                          | ABSTRACT OF                                     | CA/AMENITY PLOTS                       | 6                                                  |
| District: Bengaluru Rural |                          | Name of the Indl. Area: Sompura 1st & 2nd Stage |                                        |                                                    |
| Sl.No.                    | CA/Amenity Plot No.      | Extent (in acres)                               | Reserved for Gen<br>and SC/ST category | Tentative Allotment rate per acre (Rs.in<br>lakhs) |
| 1                         | AM-6-A                   | 0.26                                            | SC/ST                                  | 185.00                                             |
| 2                         | AM-29                    | 1.50                                            | Gen                                    | 185.00                                             |
| 3                         | AM-10-P1                 | 0.15                                            | SC/ST                                  | 185.00                                             |
|                           | Total                    | 1.91                                            |                                        |                                                    |
| D                         | istrict: Bengaluru Rural | N                                               | ame of the Indl. Area:                 | Avverahalli (Dobaspet 4th Phase)                   |
| S1.No.                    | CA/Amenity Plot No.      | Extent (in acres)                               | Reserved for Gen<br>and SC/ST category | Tentative Allotment rate per acre (Rs.in<br>lakhs) |
| 1                         | AM-5                     | 2.79                                            | SC/ST                                  | 150.00                                             |
| 2                         | AM-5P                    | 1.74                                            | Gen                                    | 150.00                                             |
| 3                         | AM-4                     | 2.00                                            | Gen                                    | 150.00                                             |
| 4                         | AM-4P                    | 3.00                                            | Gen                                    | 150.00                                             |
| 5                         | AM-4P1                   | 2.20                                            | Gen                                    | 150.00                                             |
|                           | Total                    | 11.73                                           |                                        |                                                    |
| District: Ramanagara      |                          | Name of the Indl. Area: Harohalli 3rd Phase     |                                        |                                                    |
| Sl.No.                    | CA/Amenity Plot No.      | Extent (in acres)                               | Reserved for Gen<br>and SC/ST category | Tentative Allotment rate per acre (Rs.in<br>lakhs) |
| 1                         | 665-P                    | 0.62                                            | SC/ST                                  | 150.00                                             |
|                           | Total                    | 0.62                                            |                                        |                                                    |
| Distrie                   | ct: Ramanagara           | Name of the                                     | Indl. Area: Harohalli 3                | rd Phase Womens Entrepreneurs Park                 |
| Sl.No.                    | CA/Amenity Plot No.      | Extent (in acres)                               | Reserved for Gen<br>and SC/ST category | Tentative Allotment rate per acre (Rs.in<br>lakhs) |
| 1                         | WP-60                    | 0.50                                            | SC/ST                                  | 140.00                                             |
| 2                         | WP-101                   | 0.50                                            | SC/ST                                  | 140.00                                             |
|                           | Total                    | 1.00                                            |                                        |                                                    |