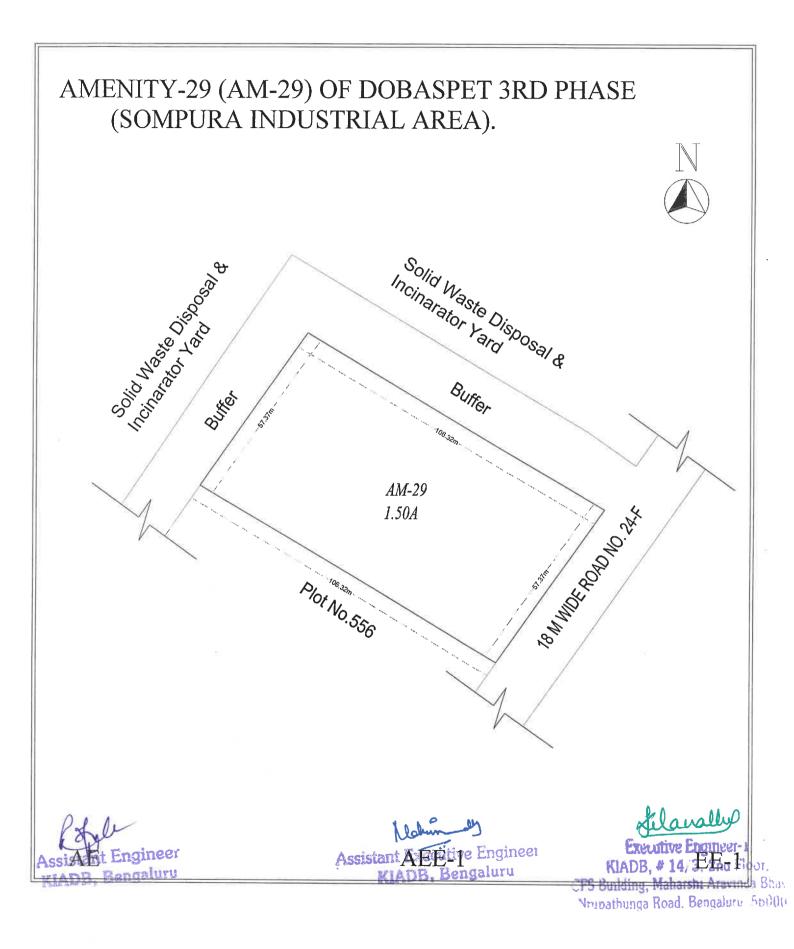

|                           | KARNATAKA IND            | USTRIAL AREA                                    | S DEVELOPMEN                           | NT BOARD                                           |
|---------------------------|--------------------------|-------------------------------------------------|----------------------------------------|----------------------------------------------------|
|                           |                          | BENGALU                                         | <b>RU ZONE-1</b>                       |                                                    |
|                           | DETAILS O                | F CA/AMENITY PL                                 | OTS PROPOSED FO                        | DR ALLOTMENT                                       |
|                           |                          | ABSTRACT OF                                     | CA/AMENITY PLOTS                       | 6                                                  |
| District: Bengaluru Rural |                          | Name of the Indl. Area: Sompura 1st & 2nd Stage |                                        |                                                    |
| Sl.No.                    | CA/Amenity Plot No.      | Extent (in acres)                               | Reserved for Gen<br>and SC/ST category | Tentative Allotment rate per acre (Rs.in<br>lakhs) |
| 1                         | AM-6-A                   | 0.26                                            | SC/ST                                  | 185.00                                             |
| 2                         | AM-29                    | 1.50                                            | Gen                                    | 185.00                                             |
| 3                         | AM-10-P1                 | 0.15                                            | SC/ST                                  | 185.00                                             |
|                           | Total                    | 1.91                                            |                                        |                                                    |
| D                         | istrict: Bengaluru Rural | N                                               | ame of the Indl. Area:                 | Avverahalli (Dobaspet 4th Phase)                   |
| S1.No.                    | CA/Amenity Plot No.      | Extent (in acres)                               | Reserved for Gen<br>and SC/ST category | Tentative Allotment rate per acre (Rs.in<br>lakhs) |
| 1                         | AM-5                     | 2.79                                            | SC/ST                                  | 150.00                                             |
| 2                         | AM-5P                    | 1.74                                            | Gen                                    | 150.00                                             |
| 3                         | AM-4                     | 2.00                                            | Gen                                    | 150.00                                             |
| 4                         | AM-4P                    | 3.00                                            | Gen                                    | 150.00                                             |
| 5                         | AM-4P1                   | 2.20                                            | Gen                                    | 150.00                                             |
|                           | Total                    | 11.73                                           |                                        |                                                    |
| District: Ramanagara      |                          | Name of the Indl. Area: Harohalli 3rd Phase     |                                        |                                                    |
| Sl.No.                    | CA/Amenity Plot No.      | Extent (in acres)                               | Reserved for Gen<br>and SC/ST category | Tentative Allotment rate per acre (Rs.in<br>lakhs) |
| 1                         | 665-P                    | 0.62                                            | SC/ST                                  | 150.00                                             |
|                           | Total                    | 0.62                                            |                                        |                                                    |
| Distrie                   | ct: Ramanagara           | Name of the                                     | Indl. Area: Harohalli 3                | rd Phase Womens Entrepreneurs Park                 |
| Sl.No.                    | CA/Amenity Plot No.      | Extent (in acres)                               | Reserved for Gen<br>and SC/ST category | Tentative Allotment rate per acre (Rs.in<br>lakhs) |
| 1                         | WP-60                    | 0.50                                            | SC/ST                                  | 140.00                                             |
| 2                         | WP-101                   | 0.50                                            | SC/ST                                  | 140.00                                             |
|                           | Total                    | 1.00                                            |                                        |                                                    |