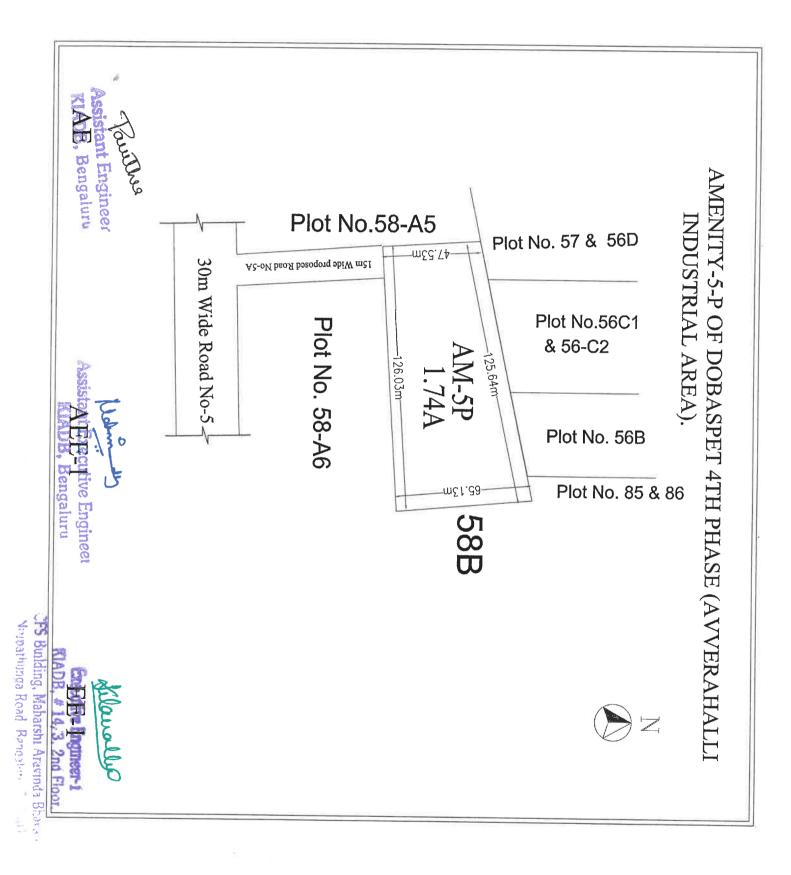

|                           | KARNATAKA IND            | USTRIAL AREA                                    | S DEVELOPMEN                           | NT BOARD                                           |
|---------------------------|--------------------------|-------------------------------------------------|----------------------------------------|----------------------------------------------------|
|                           |                          | BENGALU                                         | <b>RU ZONE-1</b>                       |                                                    |
|                           | DETAILS O                | F CA/AMENITY PL                                 | OTS PROPOSED FO                        | DR ALLOTMENT                                       |
|                           |                          | ABSTRACT OF                                     | CA/AMENITY PLOTS                       | 6                                                  |
| District: Bengaluru Rural |                          | Name of the Indl. Area: Sompura 1st & 2nd Stage |                                        |                                                    |
| Sl.No.                    | CA/Amenity Plot No.      | Extent (in acres)                               | Reserved for Gen<br>and SC/ST category | Tentative Allotment rate per acre (Rs.in<br>lakhs) |
| 1                         | AM-6-A                   | 0.26                                            | SC/ST                                  | 185.00                                             |
| 2                         | AM-29                    | 1.50                                            | Gen                                    | 185.00                                             |
| 3                         | AM-10-P1                 | 0.15                                            | SC/ST                                  | 185.00                                             |
|                           | Total                    | 1.91                                            |                                        |                                                    |
| D                         | istrict: Bengaluru Rural | N                                               | ame of the Indl. Area:                 | Avverahalli (Dobaspet 4th Phase)                   |
| S1.No.                    | CA/Amenity Plot No.      | Extent (in acres)                               | Reserved for Gen<br>and SC/ST category | Tentative Allotment rate per acre (Rs.in<br>lakhs) |
| 1                         | AM-5                     | 2.79                                            | SC/ST                                  | 150.00                                             |
| 2                         | AM-5P                    | 1.74                                            | Gen                                    | 150.00                                             |
| 3                         | AM-4                     | 2.00                                            | Gen                                    | 150.00                                             |
| 4                         | AM-4P                    | 3.00                                            | Gen                                    | 150.00                                             |
| 5                         | AM-4P1                   | 2.20                                            | Gen                                    | 150.00                                             |
|                           | Total                    | 11.73                                           |                                        |                                                    |
| District: Ramanagara      |                          | Name of the Indl. Area: Harohalli 3rd Phase     |                                        |                                                    |
| Sl.No.                    | CA/Amenity Plot No.      | Extent (in acres)                               | Reserved for Gen<br>and SC/ST category | Tentative Allotment rate per acre (Rs.in<br>lakhs) |
| 1                         | 665-P                    | 0.62                                            | SC/ST                                  | 150.00                                             |
|                           | Total                    | 0.62                                            |                                        |                                                    |
| Distrie                   | ct: Ramanagara           | Name of the                                     | Indl. Area: Harohalli 3                | rd Phase Womens Entrepreneurs Park                 |
| Sl.No.                    | CA/Amenity Plot No.      | Extent (in acres)                               | Reserved for Gen<br>and SC/ST category | Tentative Allotment rate per acre (Rs.in<br>lakhs) |
| 1                         | WP-60                    | 0.50                                            | SC/ST                                  | 140.00                                             |
| 2                         | WP-101                   | 0.50                                            | SC/ST                                  | 140.00                                             |
|                           | Total                    | 1.00                                            |                                        |                                                    |