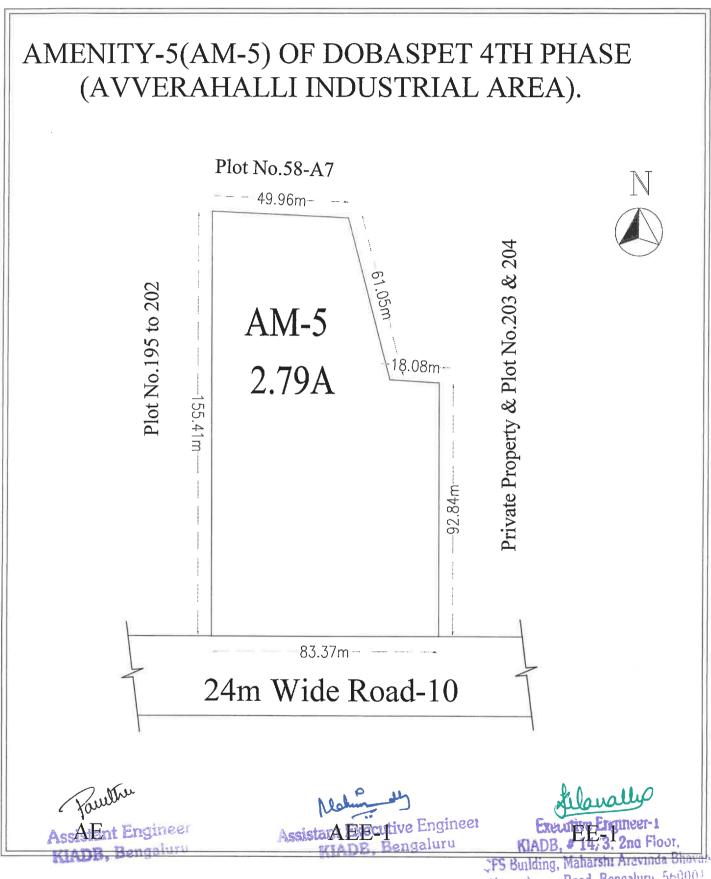

|                           | KARNATAKA IND            | USTRIAL AREA                                    | S DEVELOPMEN                           | NT BOARD                                           |
|---------------------------|--------------------------|-------------------------------------------------|----------------------------------------|----------------------------------------------------|
|                           |                          | BENGALU                                         | <b>RU ZONE-1</b>                       |                                                    |
|                           | DETAILS O                | F CA/AMENITY PL                                 | OTS PROPOSED FO                        | DR ALLOTMENT                                       |
|                           |                          | ABSTRACT OF                                     | CA/AMENITY PLOTS                       | 6                                                  |
| District: Bengaluru Rural |                          | Name of the Indl. Area: Sompura 1st & 2nd Stage |                                        |                                                    |
| Sl.No.                    | CA/Amenity Plot No.      | Extent (in acres)                               | Reserved for Gen<br>and SC/ST category | Tentative Allotment rate per acre (Rs.in<br>lakhs) |
| 1                         | AM-6-A                   | 0.26                                            | SC/ST                                  | 185.00                                             |
| 2                         | AM-29                    | 1.50                                            | Gen                                    | 185.00                                             |
| 3                         | AM-10-P1                 | 0.15                                            | SC/ST                                  | 185.00                                             |
|                           | Total                    | 1.91                                            |                                        |                                                    |
| D                         | istrict: Bengaluru Rural | N                                               | ame of the Indl. Area:                 | Avverahalli (Dobaspet 4th Phase)                   |
| S1.No.                    | CA/Amenity Plot No.      | Extent (in acres)                               | Reserved for Gen<br>and SC/ST category | Tentative Allotment rate per acre (Rs.in<br>lakhs) |
| 1                         | AM-5                     | 2.79                                            | SC/ST                                  | 150.00                                             |
| 2                         | AM-5P                    | 1.74                                            | Gen                                    | 150.00                                             |
| 3                         | AM-4                     | 2.00                                            | Gen                                    | 150.00                                             |
| 4                         | AM-4P                    | 3.00                                            | Gen                                    | 150.00                                             |
| 5                         | AM-4P1                   | 2.20                                            | Gen                                    | 150.00                                             |
|                           | Total                    | 11.73                                           |                                        |                                                    |
| District: Ramanagara      |                          | Name of the Indl. Area: Harohalli 3rd Phase     |                                        |                                                    |
| Sl.No.                    | CA/Amenity Plot No.      | Extent (in acres)                               | Reserved for Gen<br>and SC/ST category | Tentative Allotment rate per acre (Rs.in<br>lakhs) |
| 1                         | 665-P                    | 0.62                                            | SC/ST                                  | 150.00                                             |
|                           | Total                    | 0.62                                            |                                        |                                                    |
| Distrie                   | ct: Ramanagara           | Name of the                                     | Indl. Area: Harohalli 3                | rd Phase Womens Entrepreneurs Park                 |
| Sl.No.                    | CA/Amenity Plot No.      | Extent (in acres)                               | Reserved for Gen<br>and SC/ST category | Tentative Allotment rate per acre (Rs.in<br>lakhs) |
| 1                         | WP-60                    | 0.50                                            | SC/ST                                  | 140.00                                             |
| 2                         | WP-101                   | 0.50                                            | SC/ST                                  | 140.00                                             |
|                           | Total                    | 1.00                                            |                                        |                                                    |