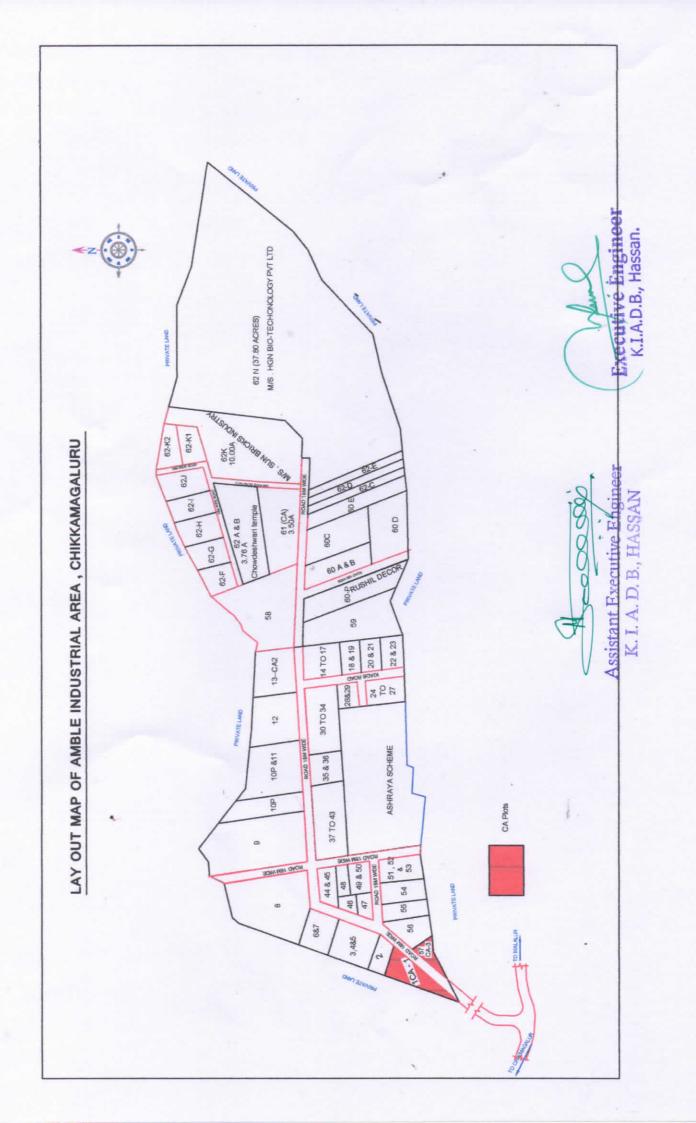

## KARNATAKA INDUSTRIAL AREAS DEVELOPMENT BOARD

## DETAILS OF CA/AMENITY PLOTS PROPOSED FOR ALLOTMENT

## ABSTRACT OF CA/AMENITY PLOTS

## HASSAN ZONE

District: Chikkamagaluru

Name of the Indl. Area: Amble

| Sl.No. | CA/Amenity<br>Plot No. | Extent (in<br>acres) | Reserved for Gen and<br>SC/ST category | Tentative Allotment<br>rate per acre (Rs.in<br>lakhs) |
|--------|------------------------|----------------------|----------------------------------------|-------------------------------------------------------|
| 1      | 1-CA1                  | 0.85                 | Gen                                    | Prevailing guidance<br>value                          |
| 2      | 57-CA                  | 0.20                 | SC/ST                                  | Prevailing guidance<br>value                          |
|        | Total                  | 1.05                 |                                        |                                                       |