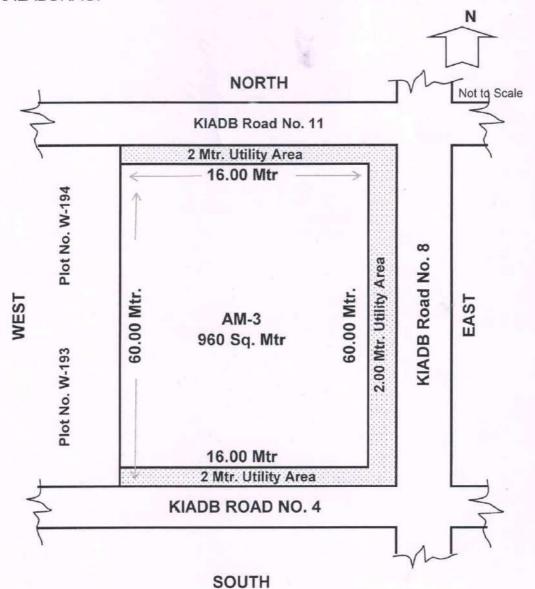

WOMENS PARK (NANDUR KESARAGI 2ND PHASE INDUSTRIEL AREA AM-3 (960 SQ.MTR) SITE SKETCH & MEASUREMENT AT KALABURAGI

Area Calcuation:-

60.00 M X 16.00M = 960.00 Sq.Mtr.

ssistant Engineer

ADB, Kalaburagi

**Assistant Executive Engineer** 

KIADB, Kalaburagi

**Executive Engineer** KIADB, Kalaburagi

VOMENS PARK (NANDUR KESARAGI 2ND PHASE INDUSTRIEL AREA AM-4 (1531.00 SQ.MTR) SITE SKETCH & MEASUREMENT AT (ALABURAGI

Area Calcuation:-

50.00 M X 30.62 M = 1531.00 Sq.Mtr.