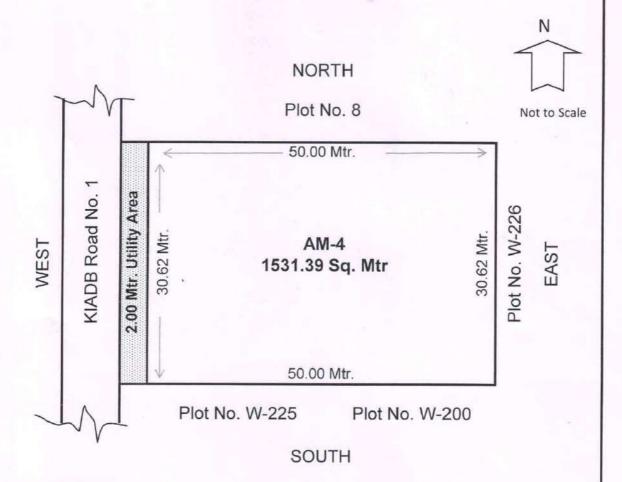

KIADB, Kalaburagi

**Executive Engineer** KIADB, Kalaburagi

VOMENS PARK (NANDUR KESARAGI 2ND PHASE INDUSTRIEL AREA AM-4 (1531.00 SQ.MTR) SITE SKETCH & MEASUREMENT AT (ALABURAGI

Area Calcuation:-

50.00 M X 30.62 M = 1531.00 Sq.Mtr.