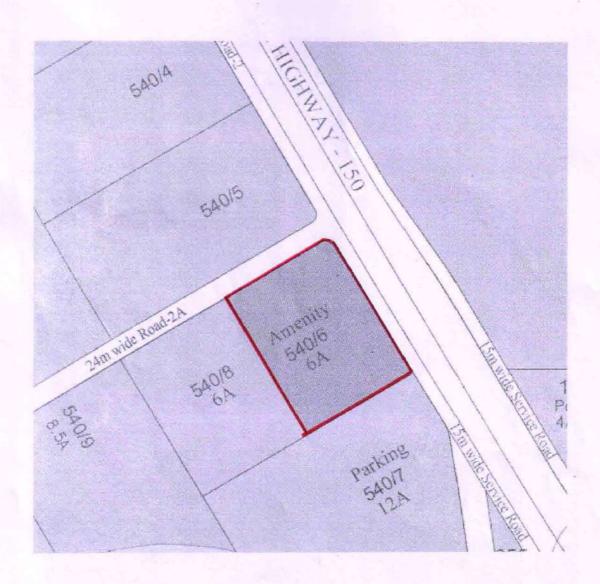

District:Yadgir Name of the Indl. Area: Kadechur

| Sl.No. | CA/Amenity Plot<br>No. | Extent (in acres) | Reserved for Gen and<br>SC/ST category | Tentative Allotment rate per acre (Rs.in lakhs) |
|--------|------------------------|-------------------|----------------------------------------|-------------------------------------------------|
| 1      | 354                    | 3.20              | SC/ST                                  | 37.50                                           |
| 2      | 488                    | 4.18              | Gen                                    | 37.50                                           |
| 3      | 540/6                  | 6.00              | Gen                                    | 37.50                                           |
|        | Total                  | 13.38             |                                        |                                                 |

# CA/AMENITY PLOTS SKETCH OF KADECHUR INDUSTRIAL AREA, YADGIR DIST.

Assistant Executive Engineer KIADB Yadgir.

Development Officer & Executive Engineer KIADB, Kalaburagi.

Assistant Executive Engineer
KIADB Yadgir.