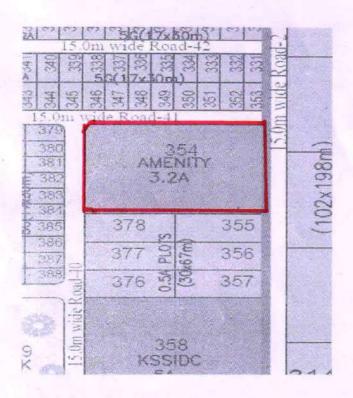

District:Yadgir Name of the Indl. Area: Kadechur

| Sl.No. | CA/Amenity Plot<br>No. | Extent (in acres) | Reserved for Gen and<br>SC/ST category | Tentative Allotment rate per acre (Rs.in lakhs) |
|--------|------------------------|-------------------|----------------------------------------|-------------------------------------------------|
| 1      | 354                    | 3.20              | SC/ST                                  | 37.50                                           |
| 2      | 488                    | 4.18              | Gen                                    | 37.50                                           |
| 3      | 540/6                  | 6.00              | Gen                                    | 37.50                                           |
|        | Total                  | 13.38             |                                        |                                                 |

# CA/AMENITY PLOTS SKETCH OF KADECHUR INDUSTRIAL AREA, YADGIR DIST.

Assistant Executive Engineer KIADB Yadgir.

Development Officer & Executive Engineer KIADB, Kalaburagi.

Assistant Executive Engineer
KIADB Yadgir.