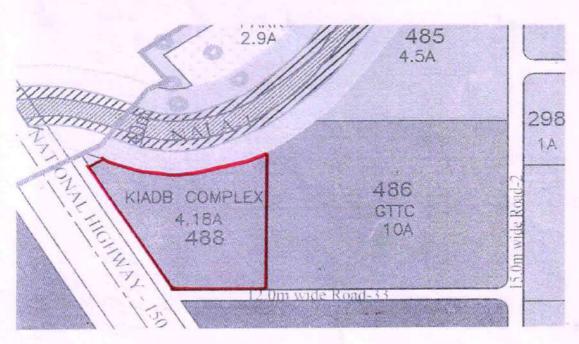

District:Yadgir Name of the Indl. Area: Kadechur

| Sl.No. | CA/Amenity Plot<br>No. | Extent (in acres) | Reserved for Gen and<br>SC/ST category | Tentative Allotment rate per acre (Rs.in lakhs) |
|--------|------------------------|-------------------|----------------------------------------|-------------------------------------------------|
| 1      | 354                    | 3.20              | SC/ST                                  | 37.50                                           |
| 2      | 488                    | 4.18              | Gen                                    | 37.50                                           |
| 3      | 540/6                  | 6.00              | Gen                                    | 37.50                                           |
|        | Total                  | 13.38             |                                        |                                                 |

# CA/AMENITY PLOTS SKETCH OF KADECHUR INDUSTRIAL AREA, YADGIR DIST.

Assistant Executive Engineer KIADB Yadgir.

Development Officer & Executive Engineer KIADB, Kalaburagi.

Assistant Executive Engineer
KIADB Yadgir.