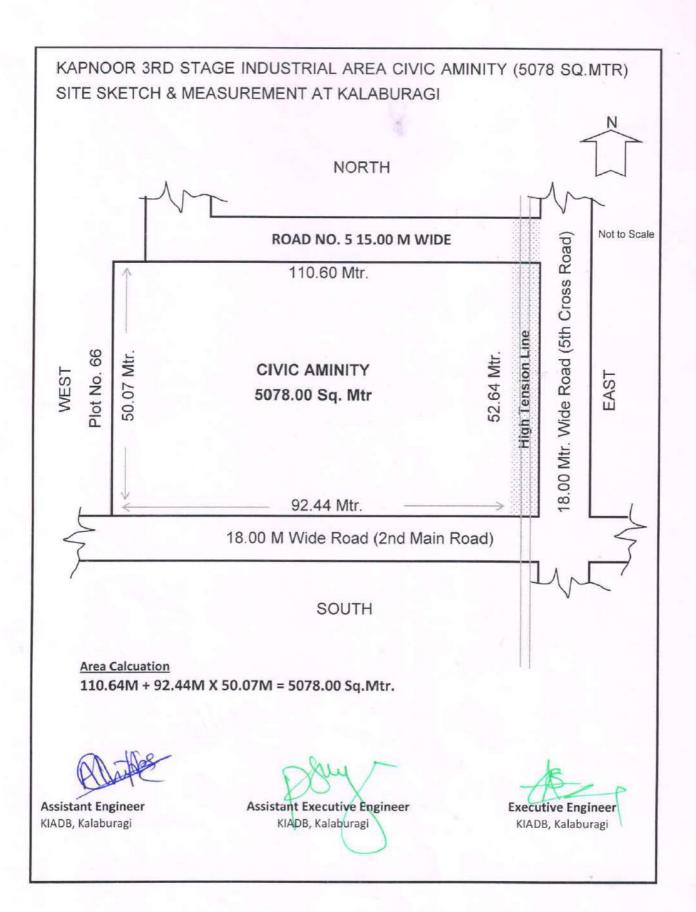

#### KALABURGI ZONE

District: Kalaburgi Name of the Indl. Area: Kapnoor 3rd Phase

|   | Sl.No. | CA/Amenity Plot<br>No. | Extent (in acres) | Reserved for Gen and<br>SC/ST category | Tentative Allotment rate per acre (Rs.in lakhs) |
|---|--------|------------------------|-------------------|----------------------------------------|-------------------------------------------------|
| ı | 1      | Amenity                | 2.98              | Gen                                    | 70.50                                           |
|   | 2      | Civic Amenity          | 1.25              | SC/ST                                  | 70.50                                           |
|   |        | Total                  | 4.23              |                                        |                                                 |