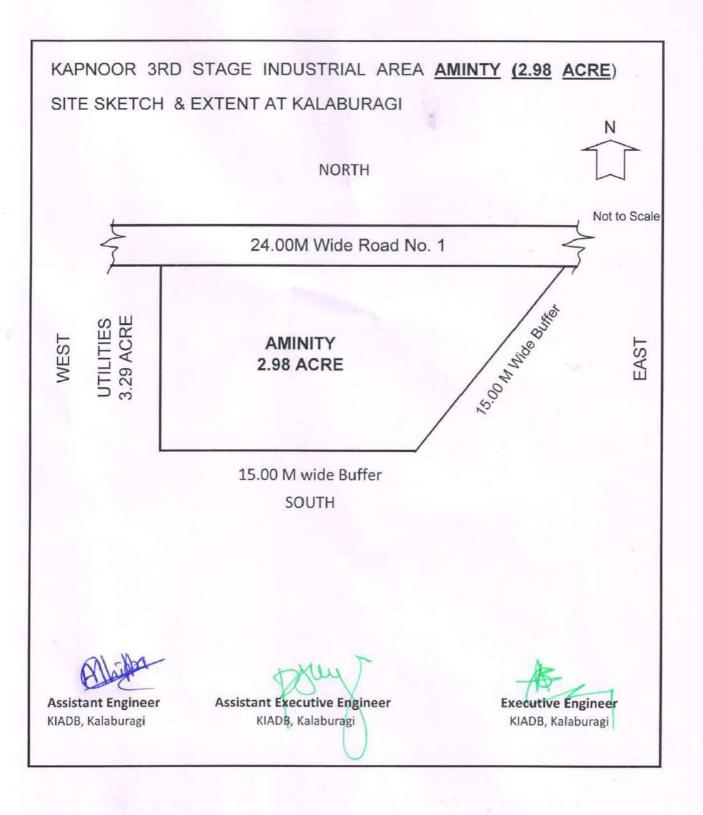

#### KALABURGI ZONE

District: Kalaburgi Name of the Indl. Area: Kapnoor 3rd Phase

|   | Sl.No. | CA/Amenity Plot<br>No. | Extent (in acres) | Reserved for Gen and<br>SC/ST category | Tentative Allotment rate per acre (Rs.in lakhs) |
|---|--------|------------------------|-------------------|----------------------------------------|-------------------------------------------------|
| ı | 1      | Amenity                | 2.98              | Gen                                    | 70.50                                           |
|   | 2      | Civic Amenity          | 1.25              | SC/ST                                  | 70.50                                           |
|   |        | Total                  | 4.23              |                                        |                                                 |