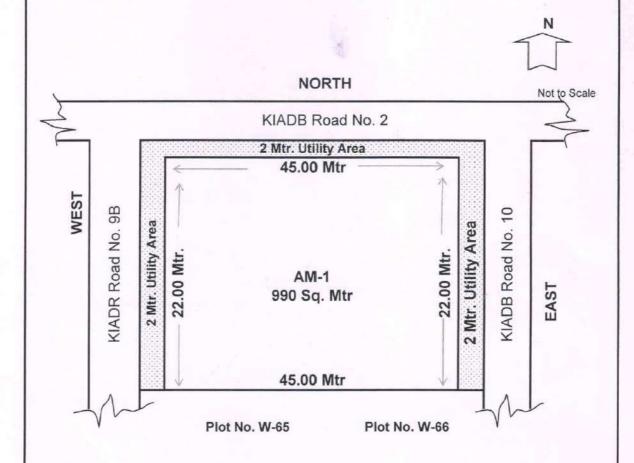

WOMENS PARK (NANDUR KESARAGI 2ND PHASE INDUSTRIEL AREA AM-2 (990 SQ.MTR) SITE SKETCH & MEASUREMENT AT KALABURAGI

# SOUTH

Area Calcuation:-

45.00 M X 22.00M = 990.00 Sq.Mtr.

Assistant Engineer

KIADB, Kalaburagi

Assistant Executive Engineer KIADB, Kalaburagi Executive Engineer KIADB, Kalaburagi

WOMENS **PARK** (NANDUR **KESARAGI** PHASE 2ND INDUSTRIEL AREA AM-2 (960 SQ.MTR) SITE SKETCH & MEASUREMENT AT KALABURAGI N **NORTH** Not to Scale KIADB Road No. 11 2 Mtr. Utility Area 16.00 Mtr Plot No. W-79 WEST KIADB Road No. 9 2 Mtr. Utility Area 60.00 Mtr. AM-2 960 Sq. Mtr Plot No. W-80 16.00 Mtr 2 Mtr. Utility Area KIADB ROAD NO. 4 SOUTH Area Calcuation:-60.00 M X 16.00M = 960.00 Sq.Mtr. Assistant Executive Engineer **Executive Engineer Assistant Engineer** KIADB, Kalaburagi KIADB, Kalaburagi KIADB, Kalaburagi