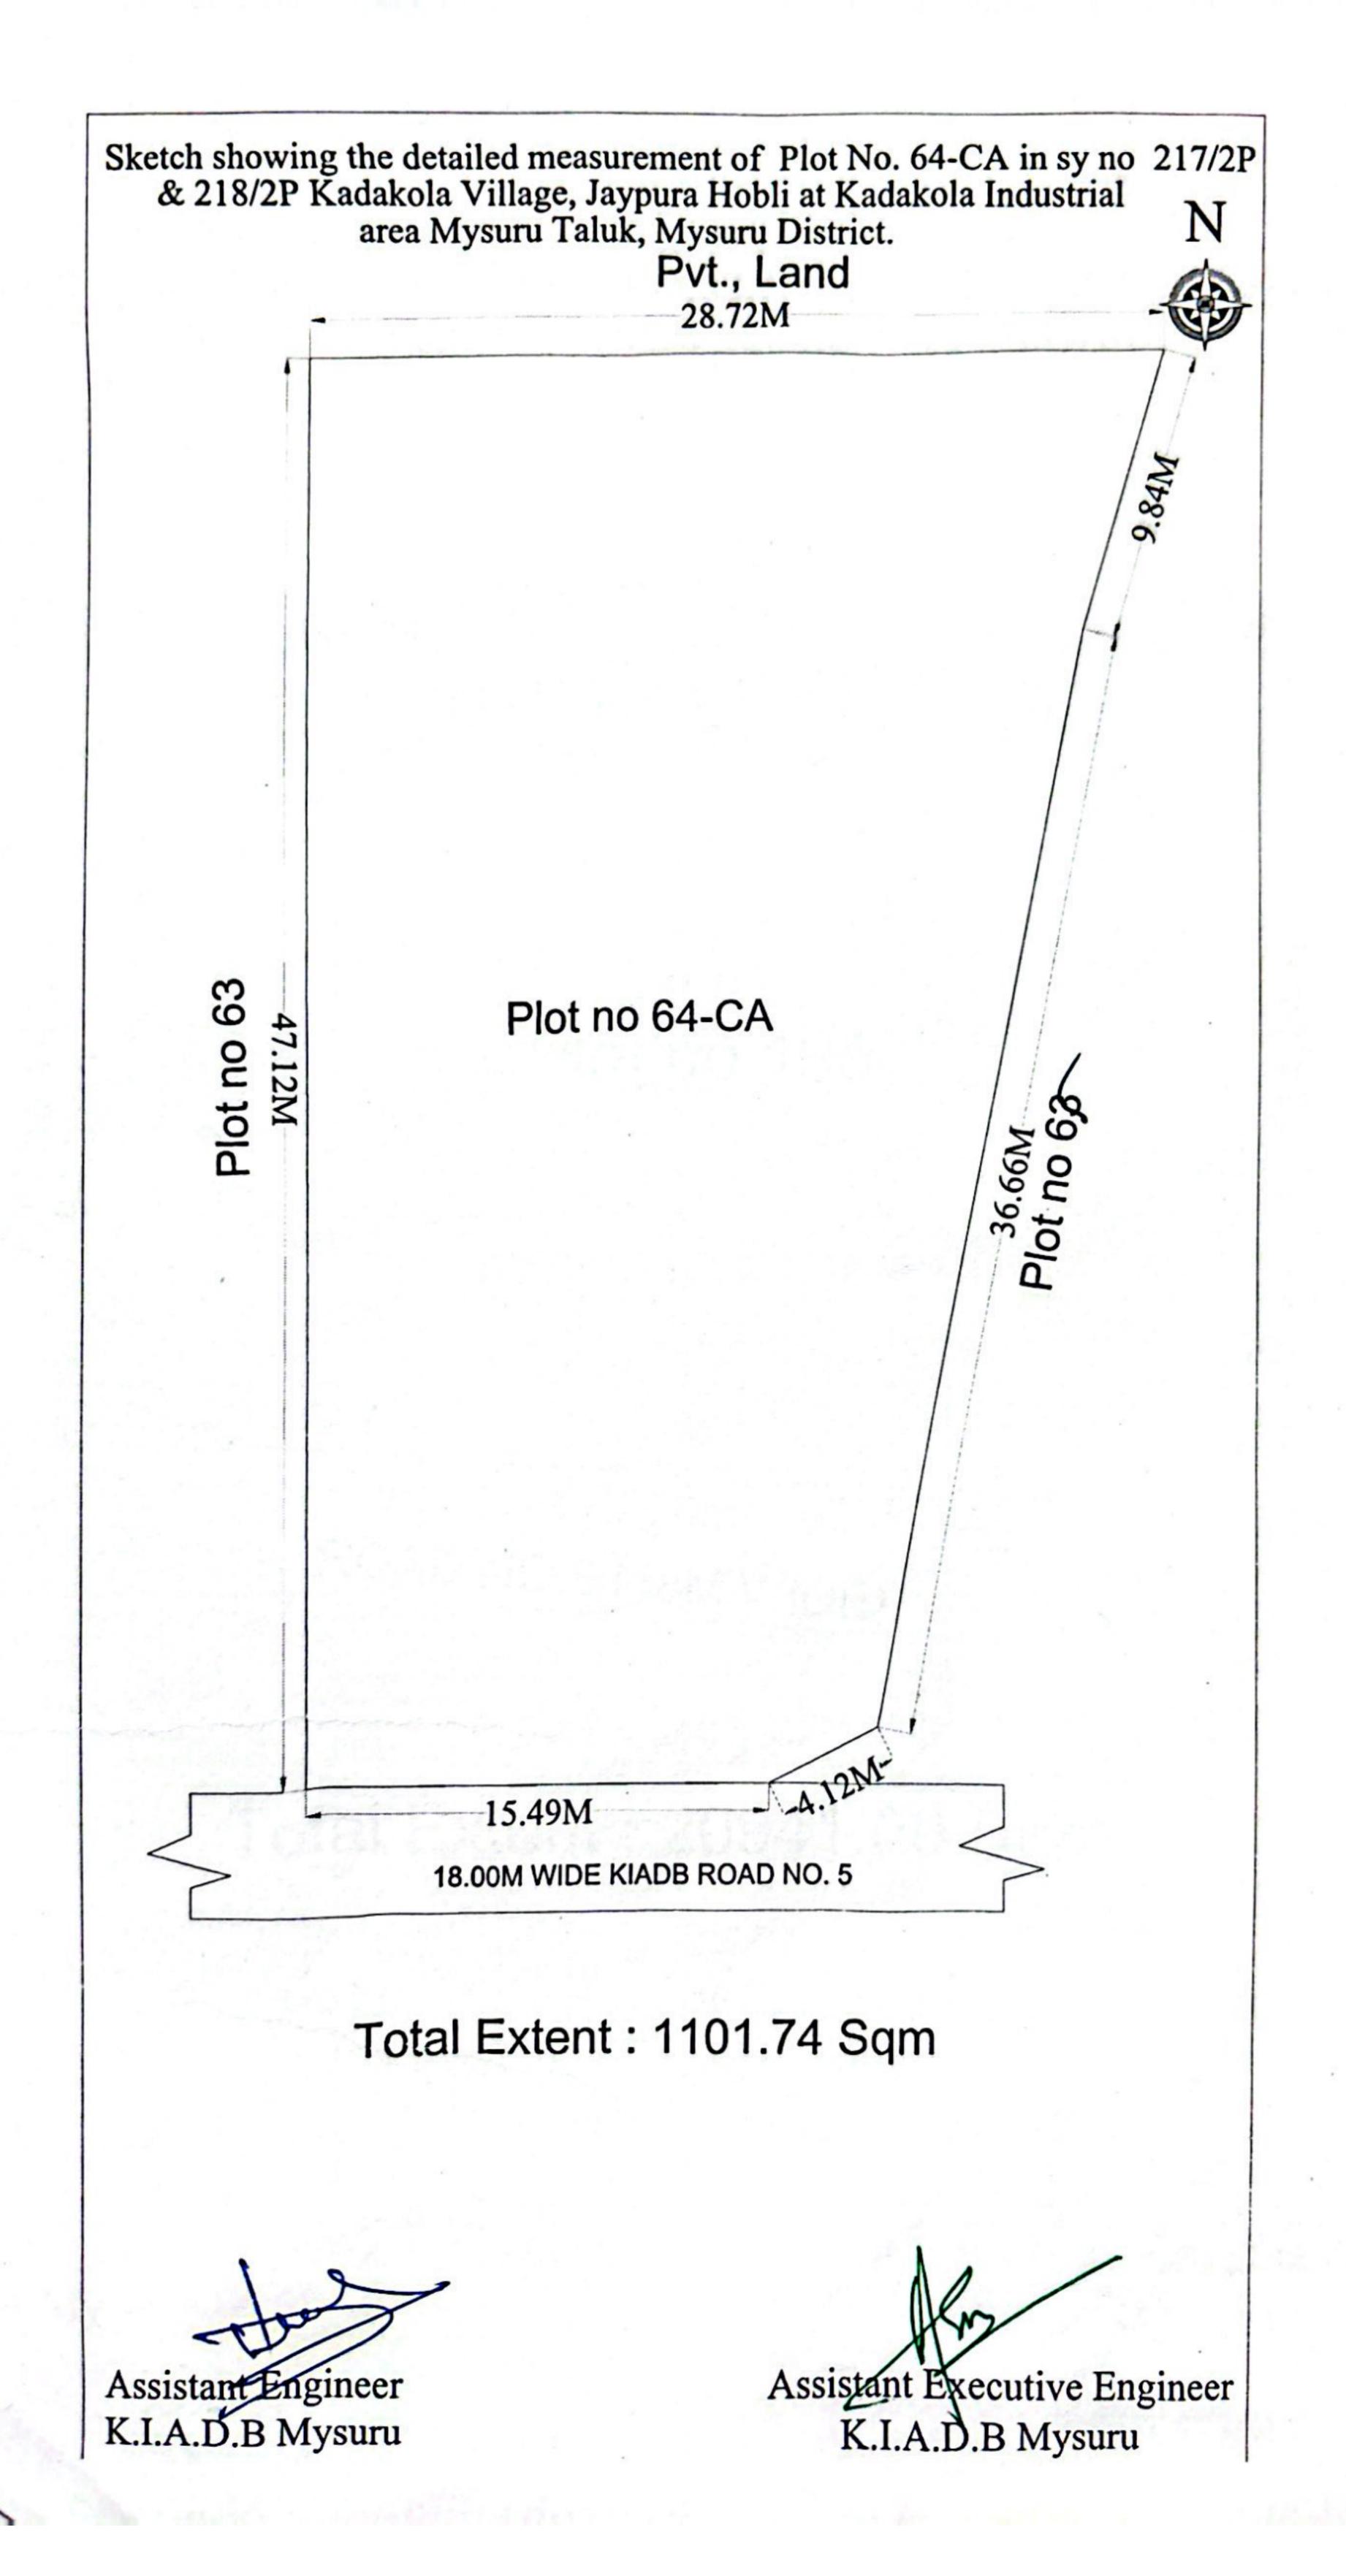

## KARNATAKA INDUSTRIAL AREAS DEVELOPMENT BOARD **MYSORE ZONE** DETAILS OF CA/AMENITY PLOTS PROPOSED FOR ALLOTMENT ABSTRACT OF CA/AMENITY PLOTS District: Mysore Name of the Indl. Area: Kadakola Reserved for Gen and Tentative Allotment rate per acre S1.No. CA/Amenity Plot No. Extent (in acres) SC/ST category (Rs.in lakhs) 1 2 1.20 102.00 Gen 2 1.00 SC/ST 2-P 102.00 3 31 1.50 Gen 102.00 4 64 0.27 Gen 102.00 Total 3.97 District: Mysore Name of the Indl. Area: Adakanahalli Reserved for Gen and Tentative Allotment rate per acre S1.No. CA/Amenity Plot No. Extent (in acres) SC/ST category (Rs.in lakhs) 1 195 1.24 SC/ST 82.50 195-P 3.93 Gen 82.50 Total 5.17 District: Mysore Name of the Indl. Area: Koorgally Reserved for Gen and Tentative Allotment rate per acre S1.No. CA/Amenity Plot No. Extent (in acres) SC/ST category (Rs.in lakhs) 6.42 175.00 4 Gen 2 4-P 2.03 SC/ST 175.00 Total 8.45 District: Mysore Name of the Indl. Area: Thandya 2nd Phase Reserved for Gen and Tentative Allotment rate per acre CA/Amenity Plot No. Extent (in acres) S1.No. SC/ST category (Rs.in lakhs) 1 104 5.30 Gen 80.00 2 41 1.45 SC/ST 80.00 Total 6.75 District: Mysore Name of the Indl. Area: Thandya 2nd Phase Womens Park 1st Phase Reserved for Gen and Tentative Allotment rate per acre S1.No. CA/Amenity Plot No. Extent (in acres) SC/ST category (Rs.in lakhs) 1.20 Gen 91.00 2 32 0.21 SC/ST 91.00 3 64 0.20 SC/ST 91.00 1.61 **Total**