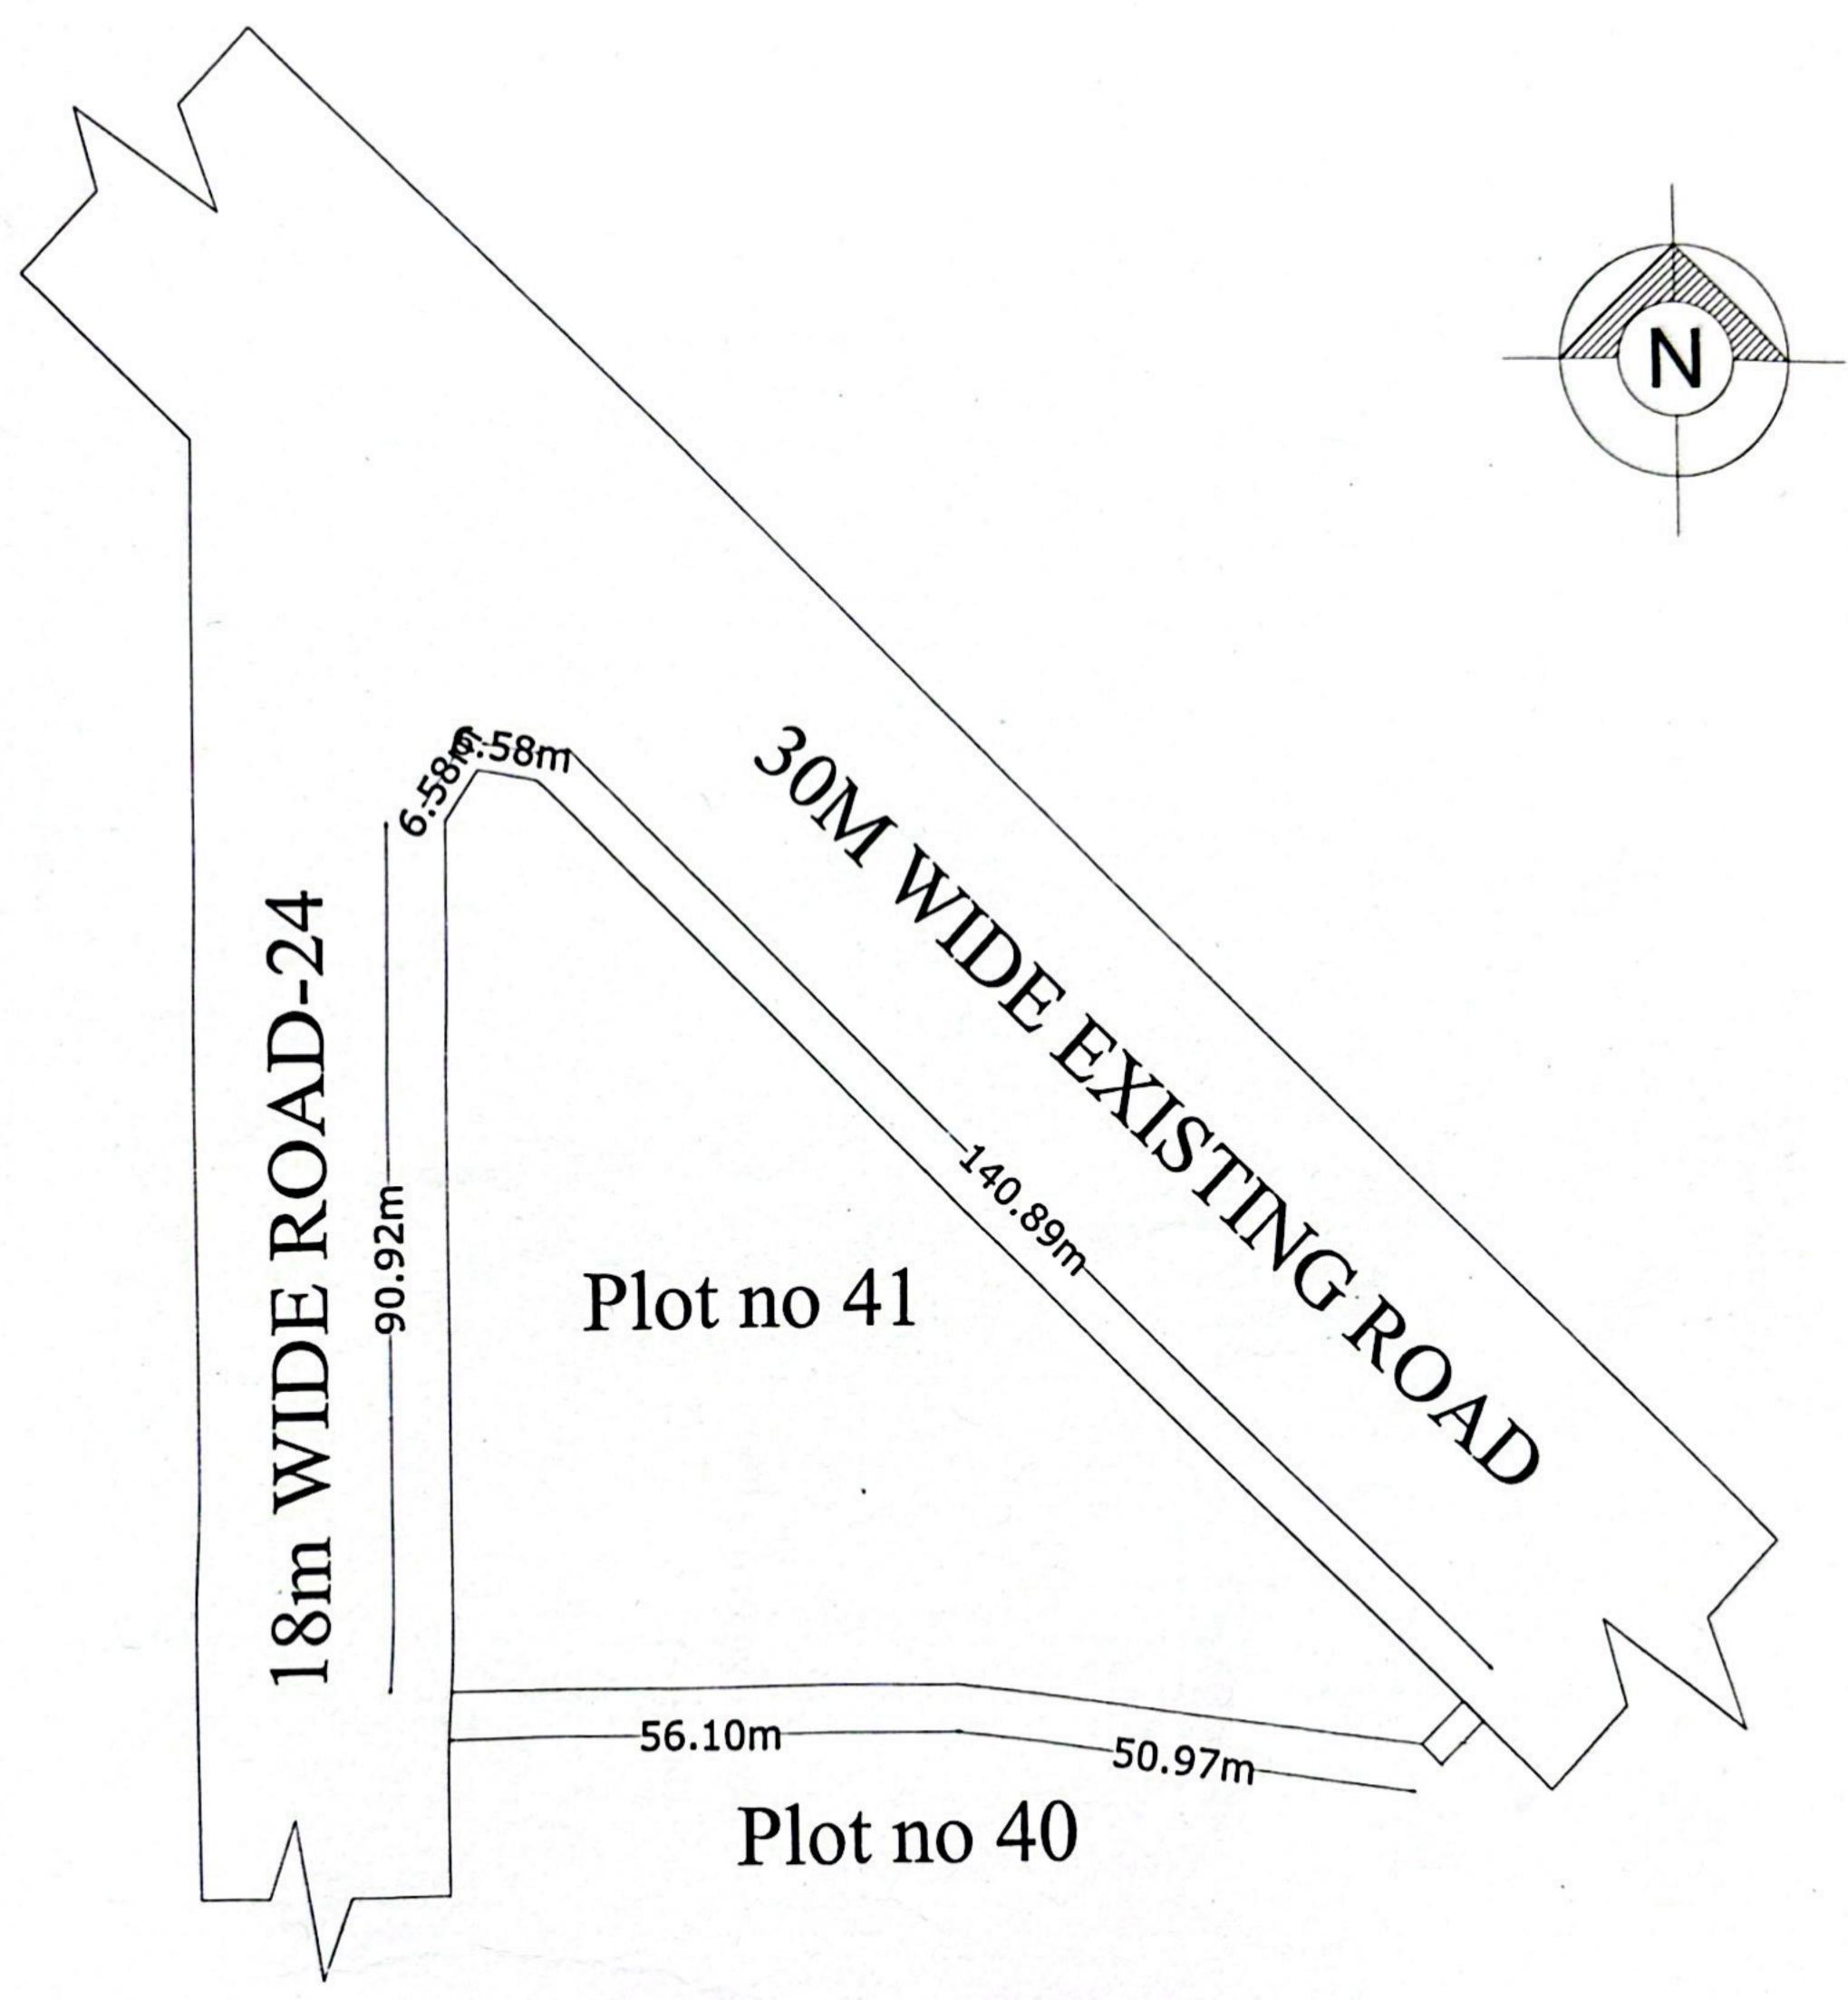

Total Extent: 21448.51 Sqm

Assistant Engineer K.I.A.D.B Mysuru

Assistant Executive Engineer K.I.A.D.B Mysuru

Sketch showing the Details Measurement of CA Plot No. 41 at Thandy 2nd Phase Industrial area in Nanjanagdud Taluku, Mysuru District.