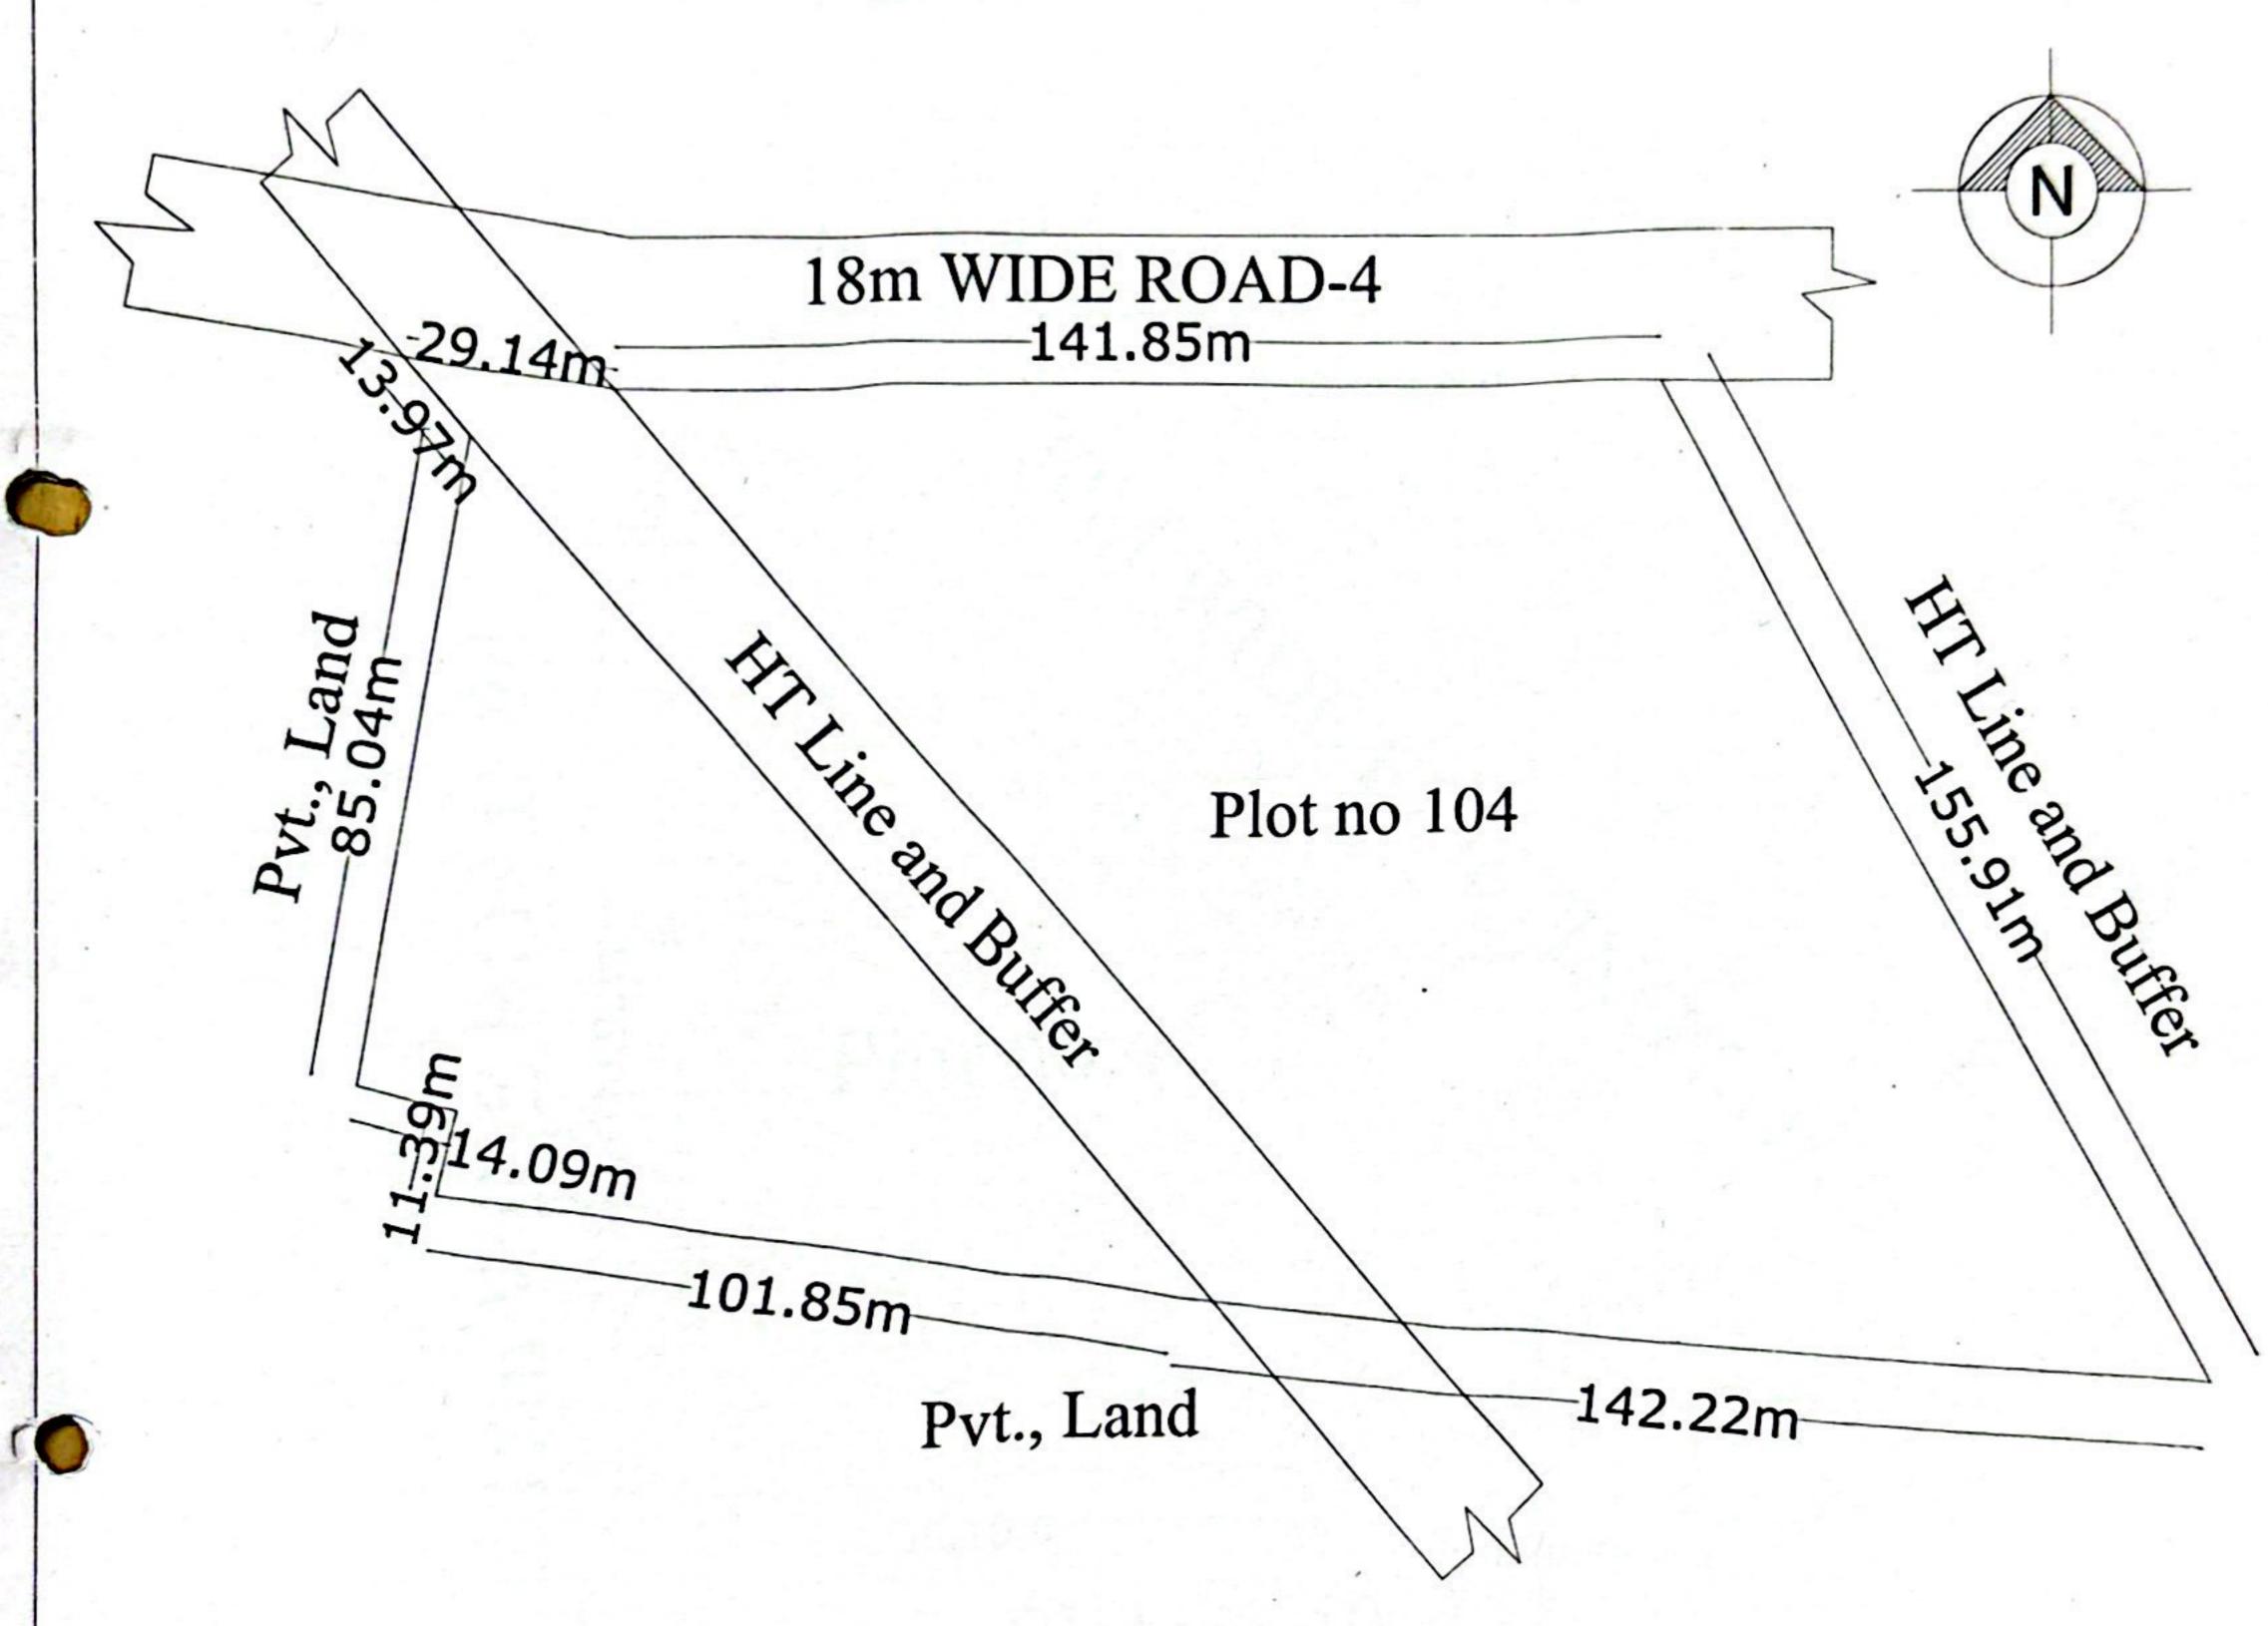

Total Extent: 20941.00 Sqm

Assistant Engineer

K.I.A.D.B Mysuru

Assistant Executive Engineer
K.I.A.D.B Mysuru

Sketch showing the Details Measurement of CA Plot No. 104 at Thandy 2nd Phase Industrial area in Nanjanagdud Taluku, Mysuru District.