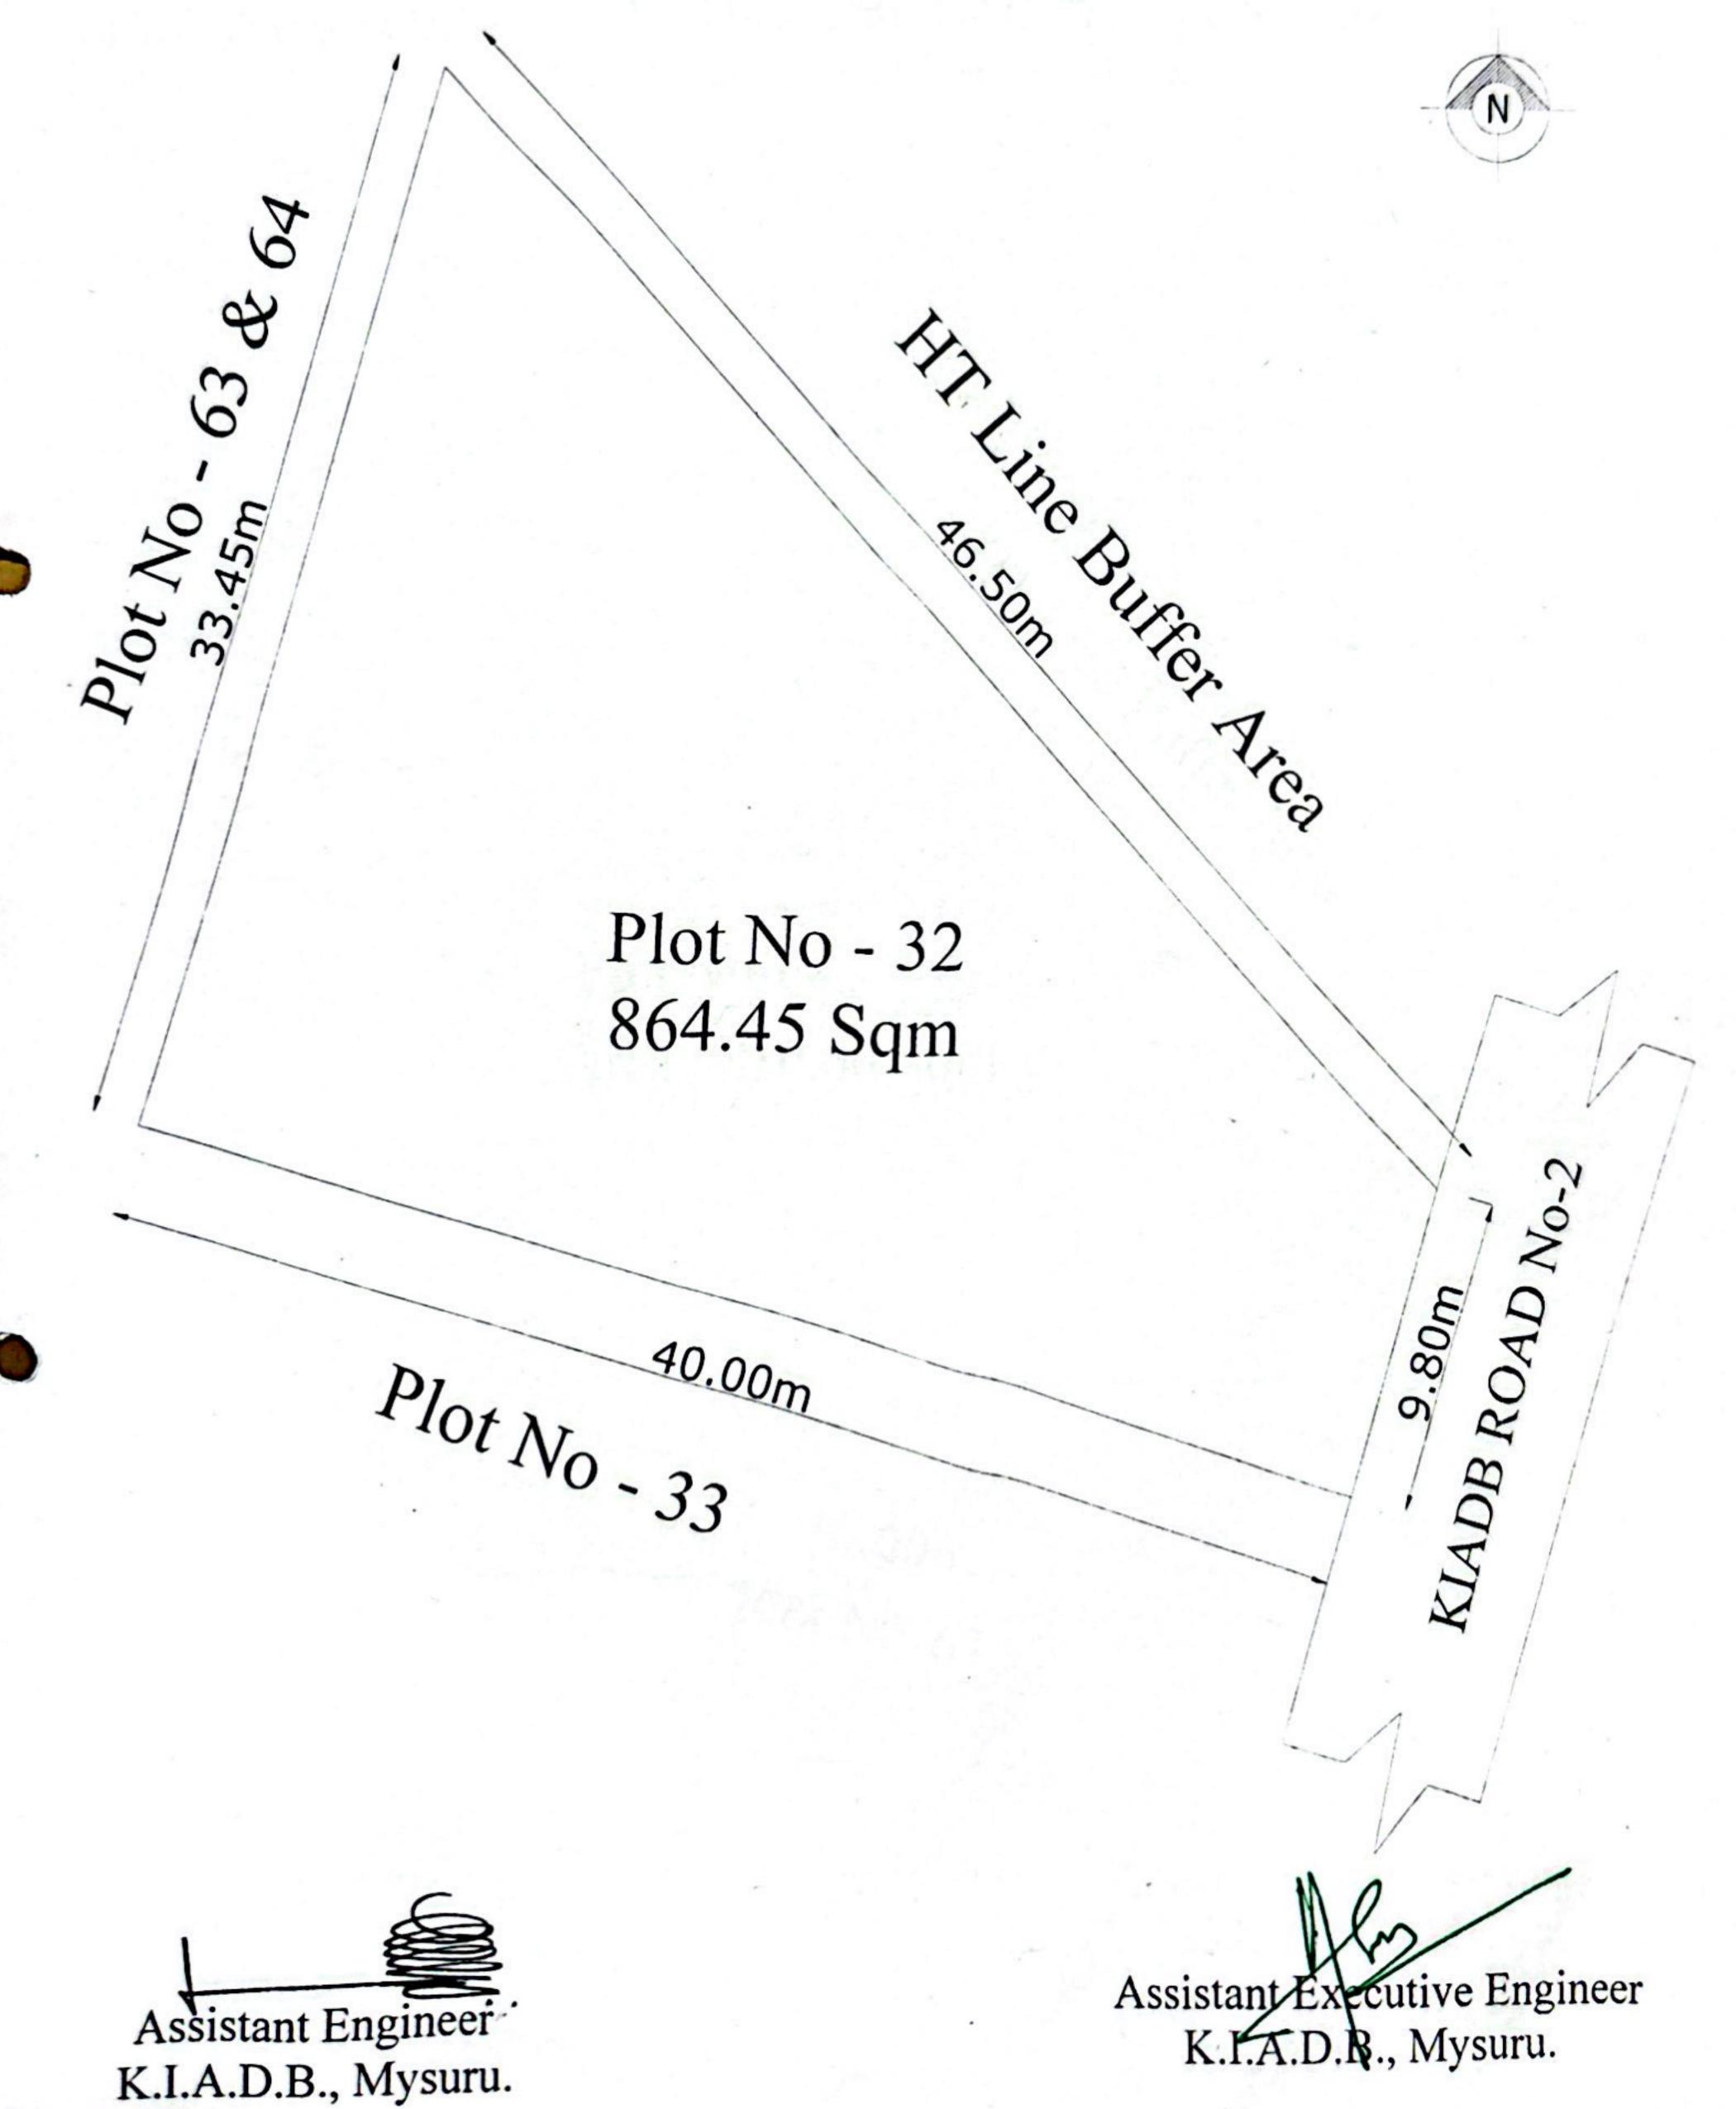

## KARNATAKA INDUSTRIAL AREAS DEVELOPMENT BOARD **MYSORE ZONE** DETAILS OF CA/AMENITY PLOTS PROPOSED FOR ALLOTMENT ABSTRACT OF CA/AMENITY PLOTS District: Mysore Name of the Indl. Area: Kadakola Reserved for Gen and Tentative Allotment rate per acre S1.No. CA/Amenity Plot No. Extent (in acres) SC/ST category (Rs.in lakhs) 1 2 1.20 102.00 Gen 2 1.00 SC/ST 2-P 102.00 3 31 1.50 Gen 102.00 4 64 0.27 Gen 102.00 Total 3.97 District: Mysore Name of the Indl. Area: Adakanahalli Reserved for Gen and Tentative Allotment rate per acre S1.No. CA/Amenity Plot No. Extent (in acres) SC/ST category (Rs.in lakhs) 1 195 1.24 SC/ST 82.50 195-P 3.93 Gen 82.50 Total 5.17 District: Mysore Name of the Indl. Area: Koorgally Reserved for Gen and Tentative Allotment rate per acre S1.No. CA/Amenity Plot No. Extent (in acres) SC/ST category (Rs.in lakhs) 6.42 175.00 4 Gen 2 4-P 2.03 SC/ST 175.00 Total 8.45 District: Mysore Name of the Indl. Area: Thandya 2nd Phase Reserved for Gen and Tentative Allotment rate per acre CA/Amenity Plot No. Extent (in acres) S1.No. SC/ST category (Rs.in lakhs) 1 104 5.30 Gen 80.00 2 41 1.45 SC/ST 80.00 Total 6.75 District: Mysore Name of the Indl. Area: Thandya 2nd Phase Womens Park 1st Phase Reserved for Gen and Tentative Allotment rate per acre S1.No. CA/Amenity Plot No. Extent (in acres) SC/ST category (Rs.in lakhs) 1.20 Gen 91.00 2 32 0.21 SC/ST 91.00 3 64 0.20 SC/ST 91.00 1.61 **Total**