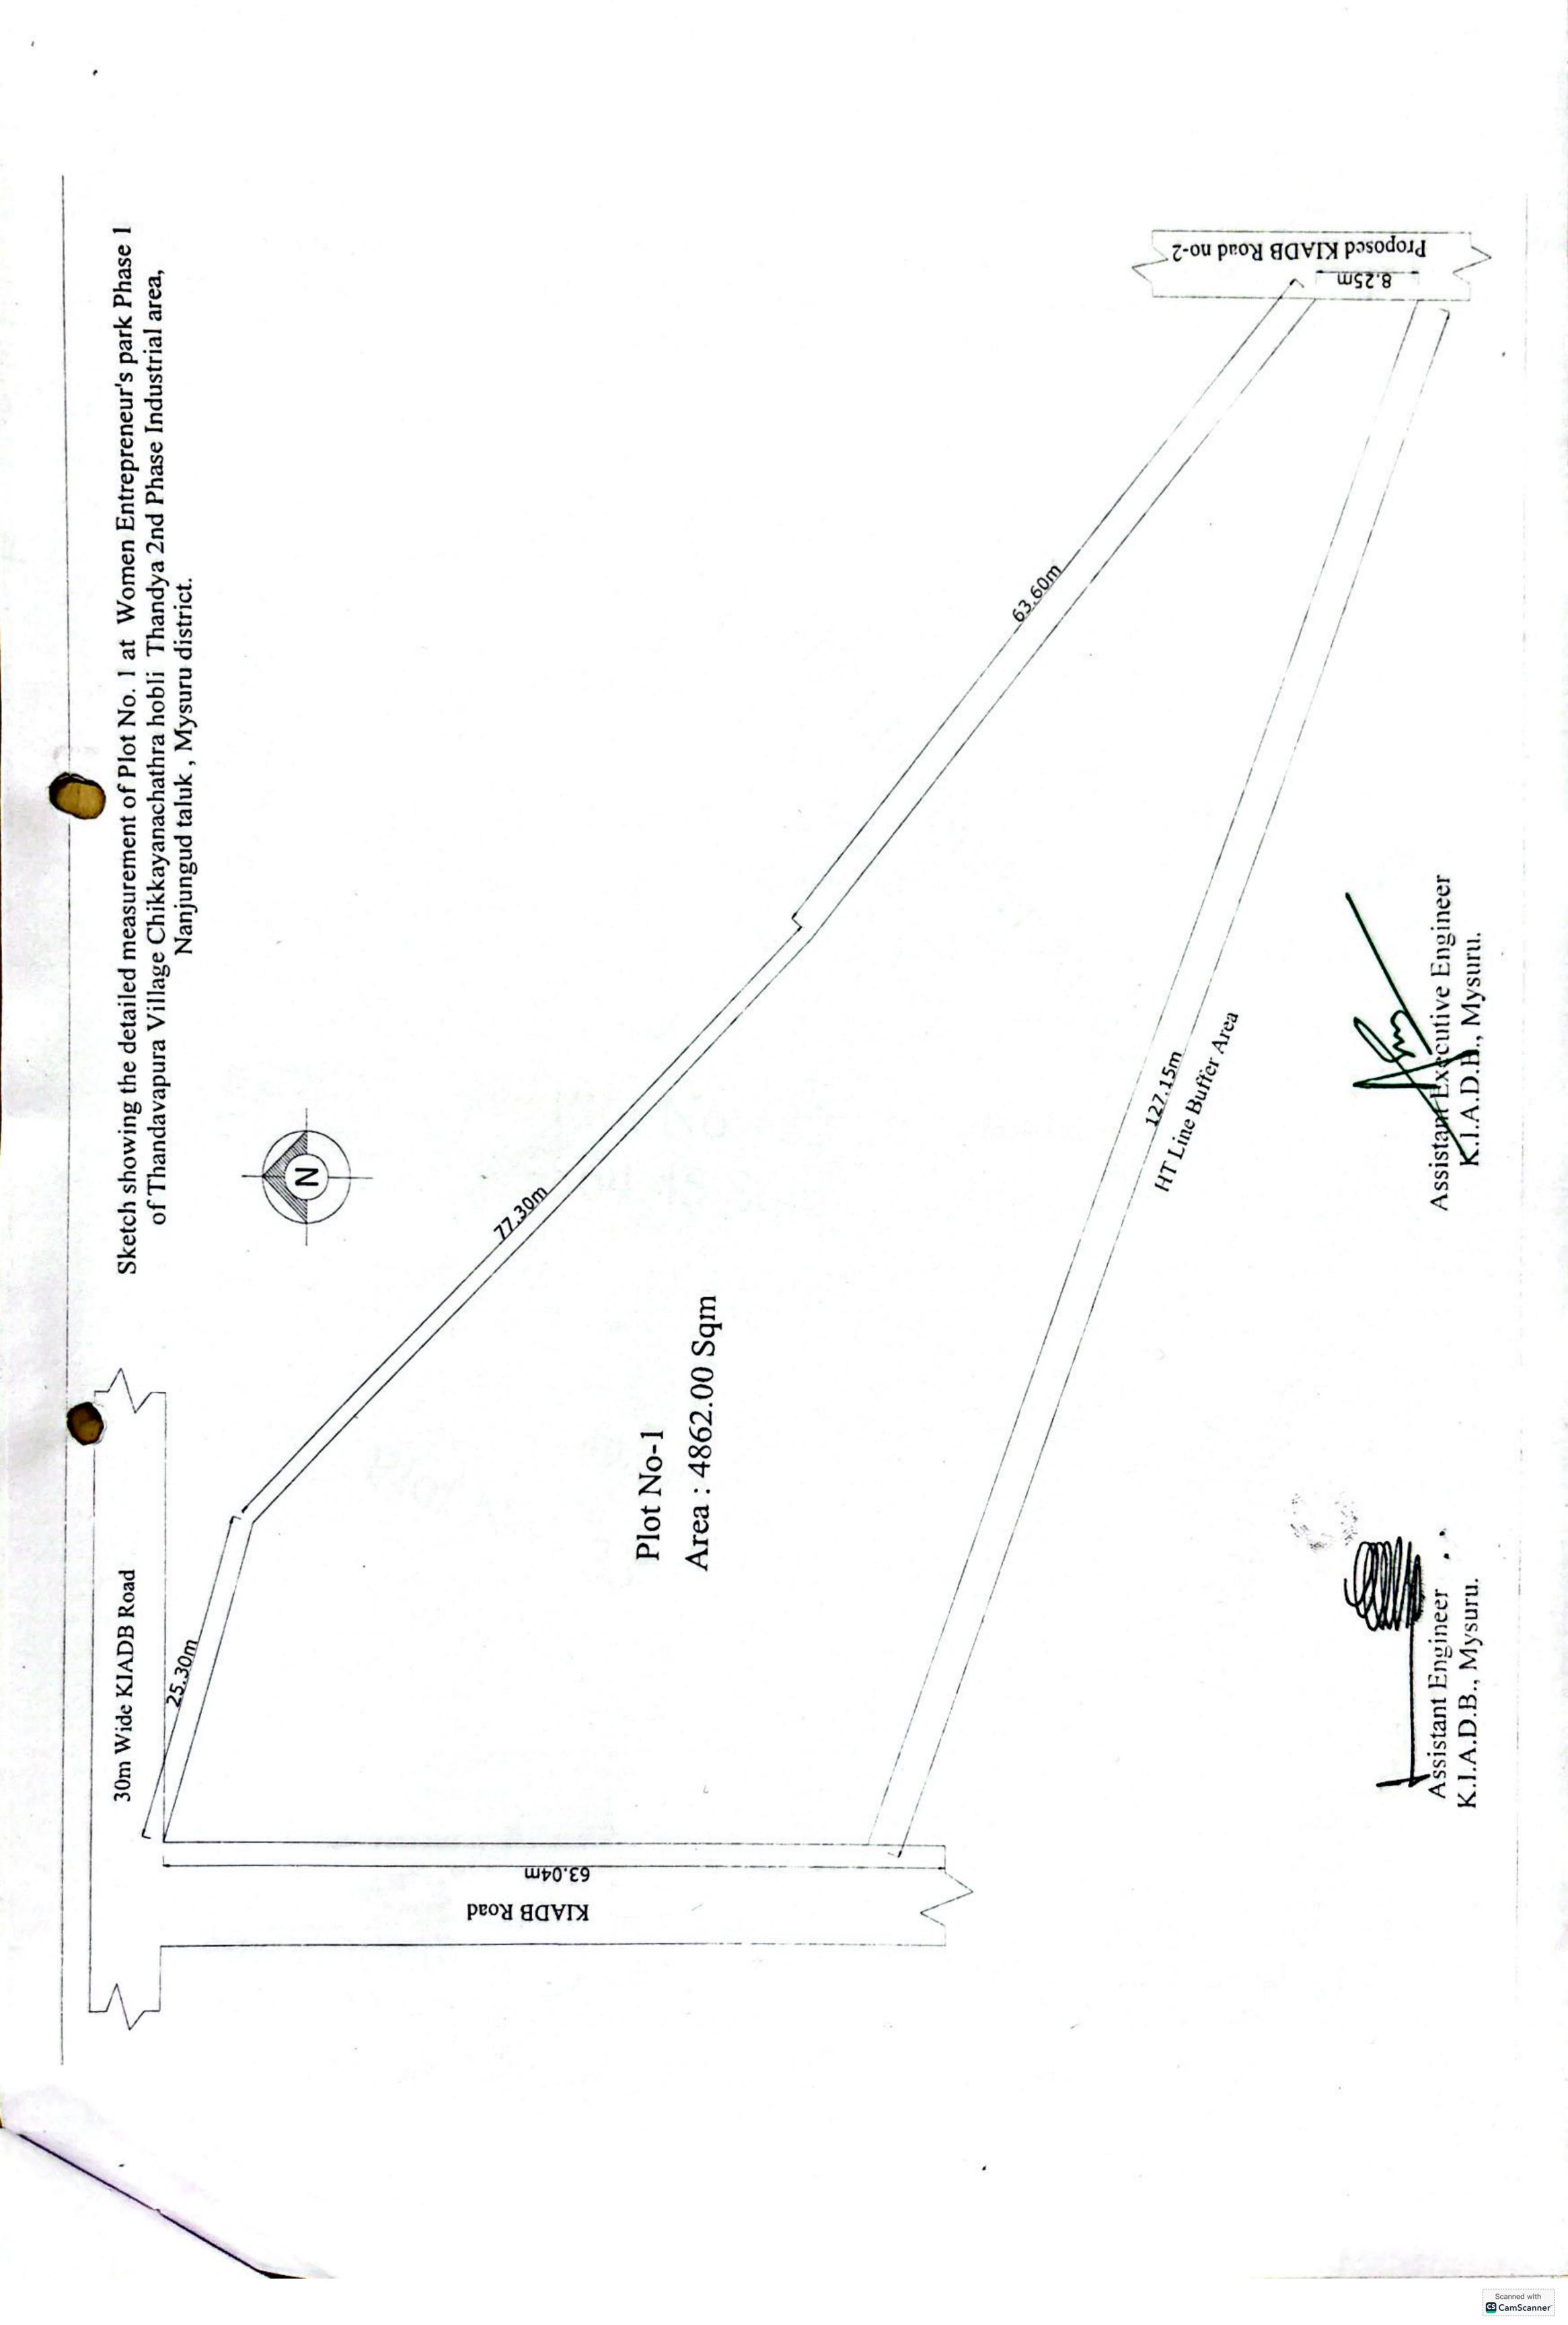

Total Extent: 5842.41 Sqm

Assistant Executive Engineer K.I.A.D.B Mysuru

Sketch showing the detailed measurement of Plot No. 32 at Women Entrepreneur's park Phase 1 of Thandavapura Village Chikkayanachathra hobli Thandya 2nd Phase Industrial area, Nanjungud taluk, Mysuru district.