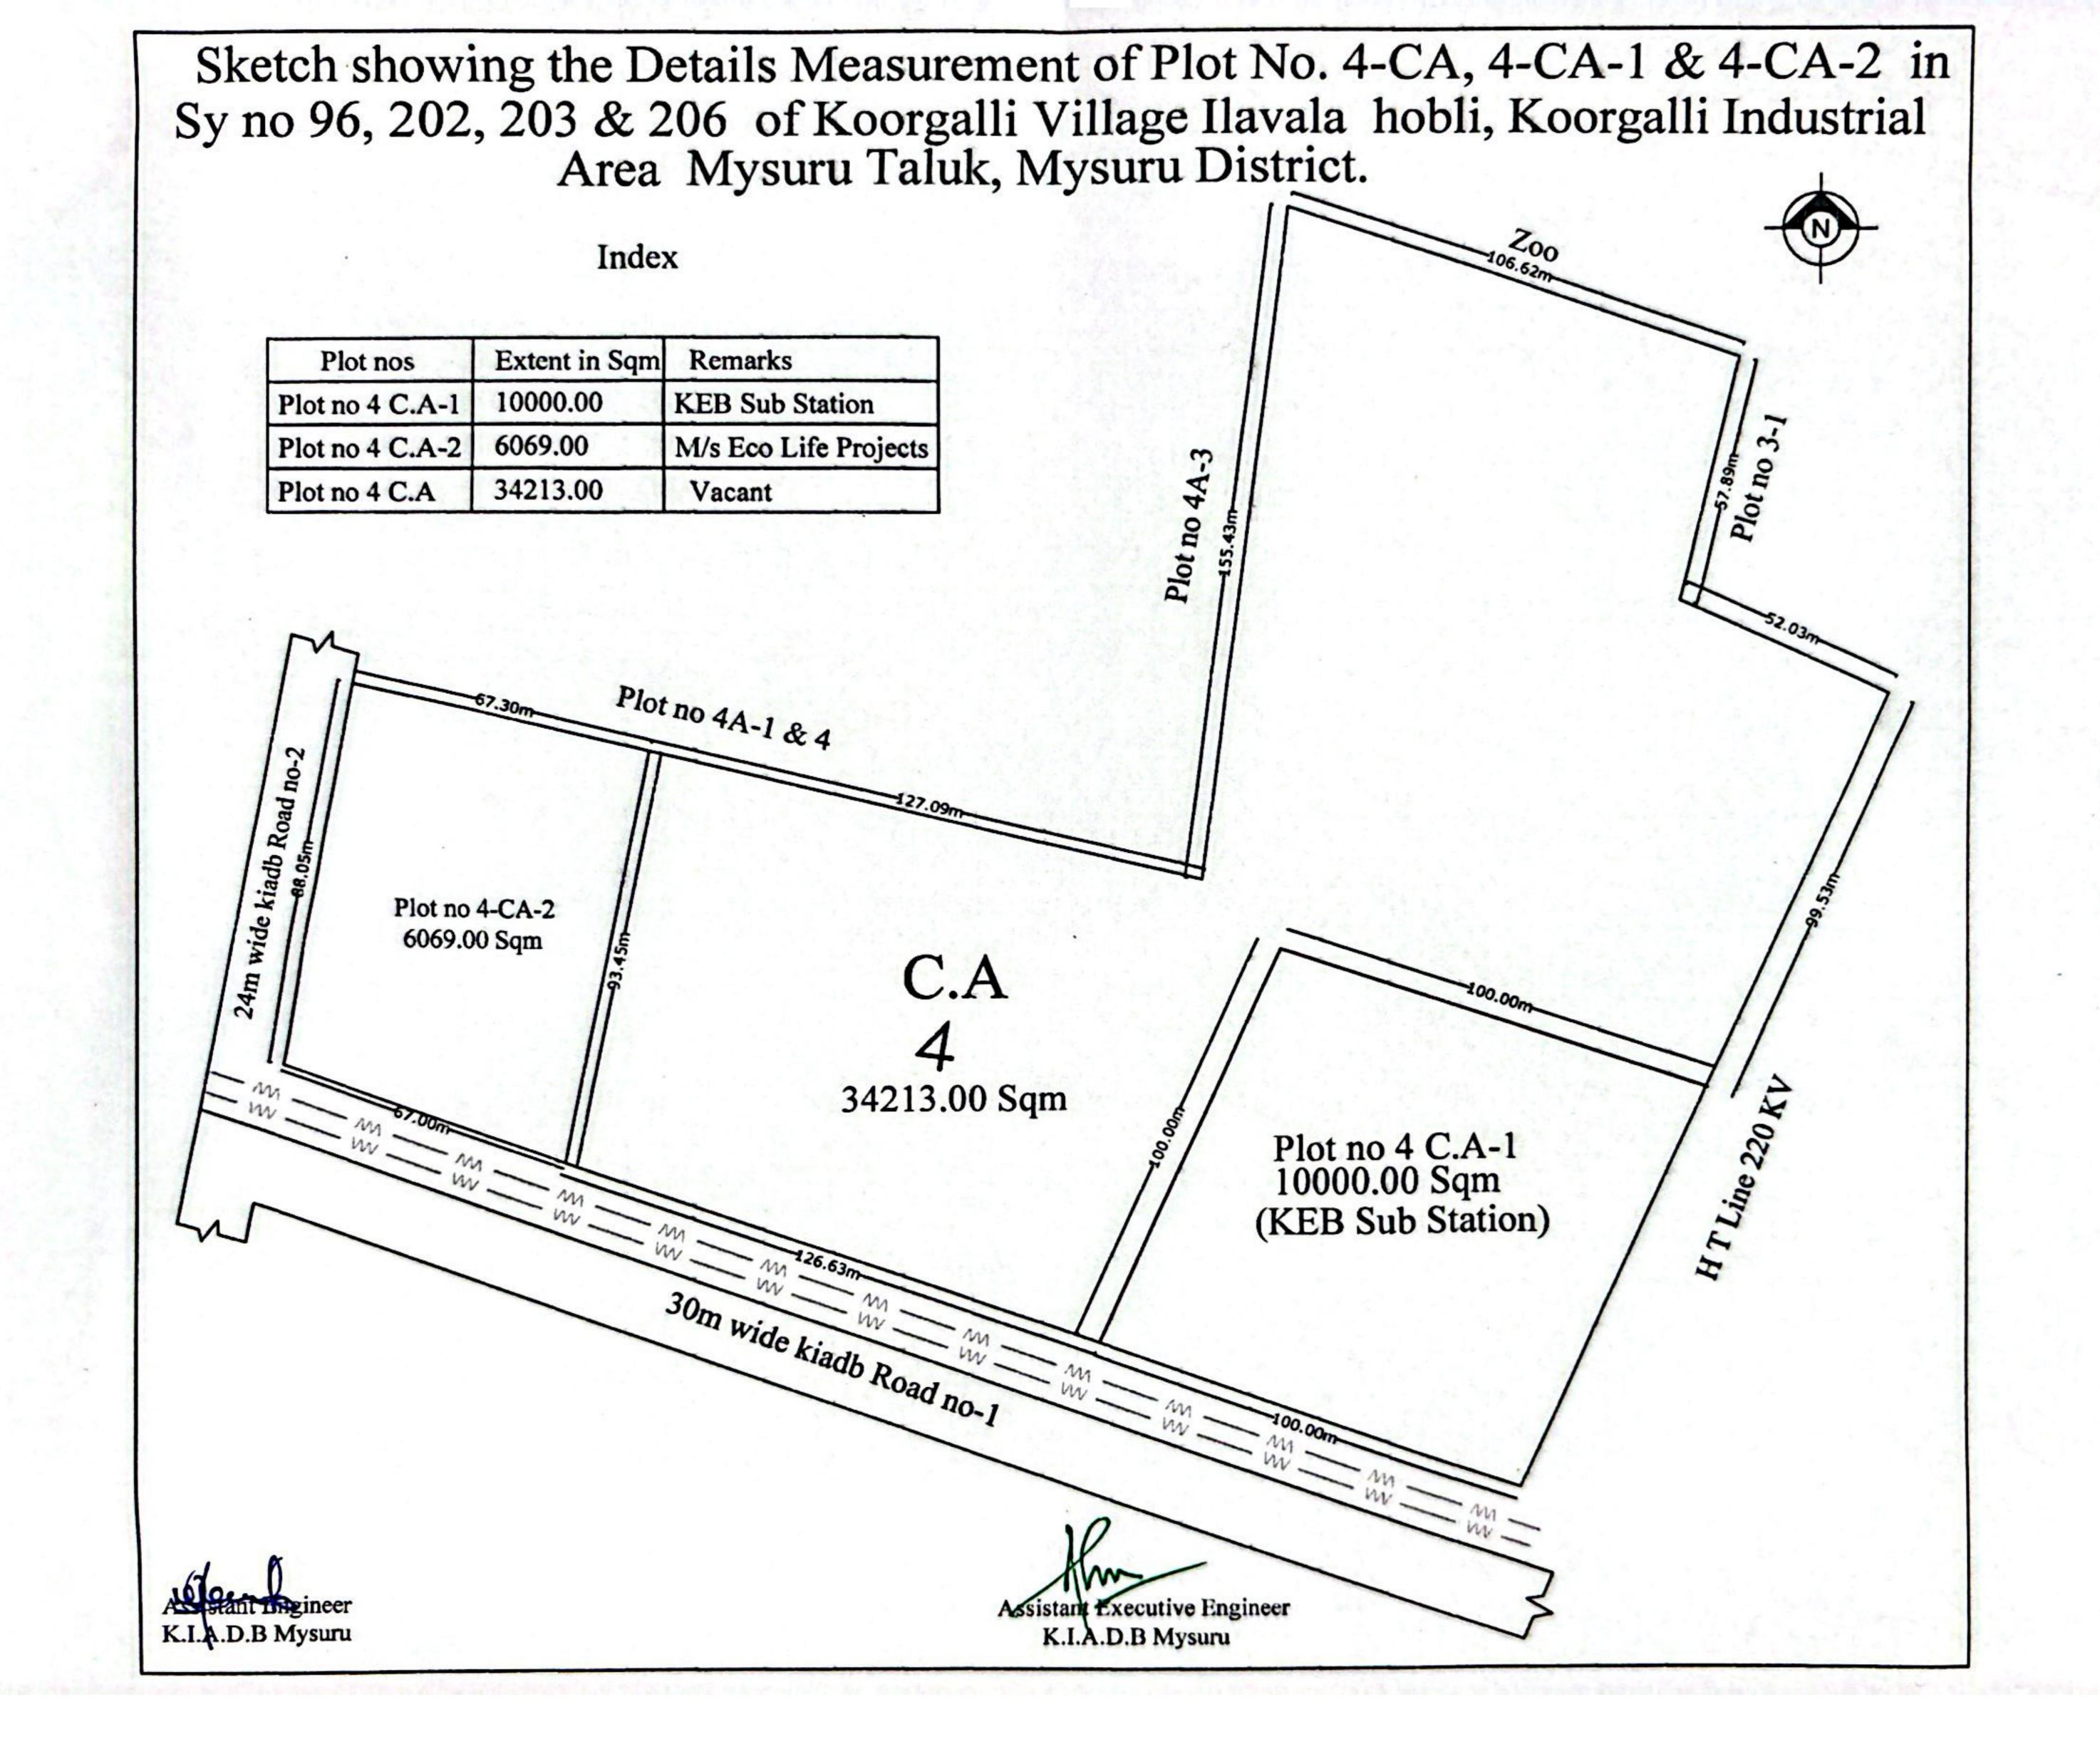

## KARNATAKA INDUSTRIAL AREAS DEVELOPMENT BOARD **MYSORE ZONE** DETAILS OF CA/AMENITY PLOTS PROPOSED FOR ALLOTMENT ABSTRACT OF CA/AMENITY PLOTS District: Mysore Name of the Indl. Area: Kadakola Reserved for Gen and Tentative Allotment rate per acre S1.No. CA/Amenity Plot No. Extent (in acres) SC/ST category (Rs.in lakhs) 1 2 1.20 102.00 Gen 2 1.00 SC/ST 2-P 102.00 3 31 1.50 Gen 102.00 4 64 0.27 Gen 102.00 Total 3.97 District: Mysore Name of the Indl. Area: Adakanahalli Reserved for Gen and Tentative Allotment rate per acre S1.No. CA/Amenity Plot No. Extent (in acres) SC/ST category (Rs.in lakhs) 1 195 1.24 SC/ST 82.50 195-P 3.93 Gen 82.50 Total 5.17 District: Mysore Name of the Indl. Area: Koorgally Reserved for Gen and Tentative Allotment rate per acre S1.No. CA/Amenity Plot No. Extent (in acres) SC/ST category (Rs.in lakhs) 6.42 175.00 4 Gen 2 4-P 2.03 SC/ST 175.00 Total 8.45 District: Mysore Name of the Indl. Area: Thandya 2nd Phase Reserved for Gen and Tentative Allotment rate per acre CA/Amenity Plot No. Extent (in acres) S1.No. SC/ST category (Rs.in lakhs) 1 104 5.30 Gen 80.00 2 41 1.45 SC/ST 80.00 Total 6.75 District: Mysore Name of the Indl. Area: Thandya 2nd Phase Womens Park 1st Phase Reserved for Gen and Tentative Allotment rate per acre S1.No. CA/Amenity Plot No. Extent (in acres) SC/ST category (Rs.in lakhs) 1.20 Gen 91.00 2 32 0.21 SC/ST 91.00 3 64 0.20 SC/ST 91.00 1.61 **Total**